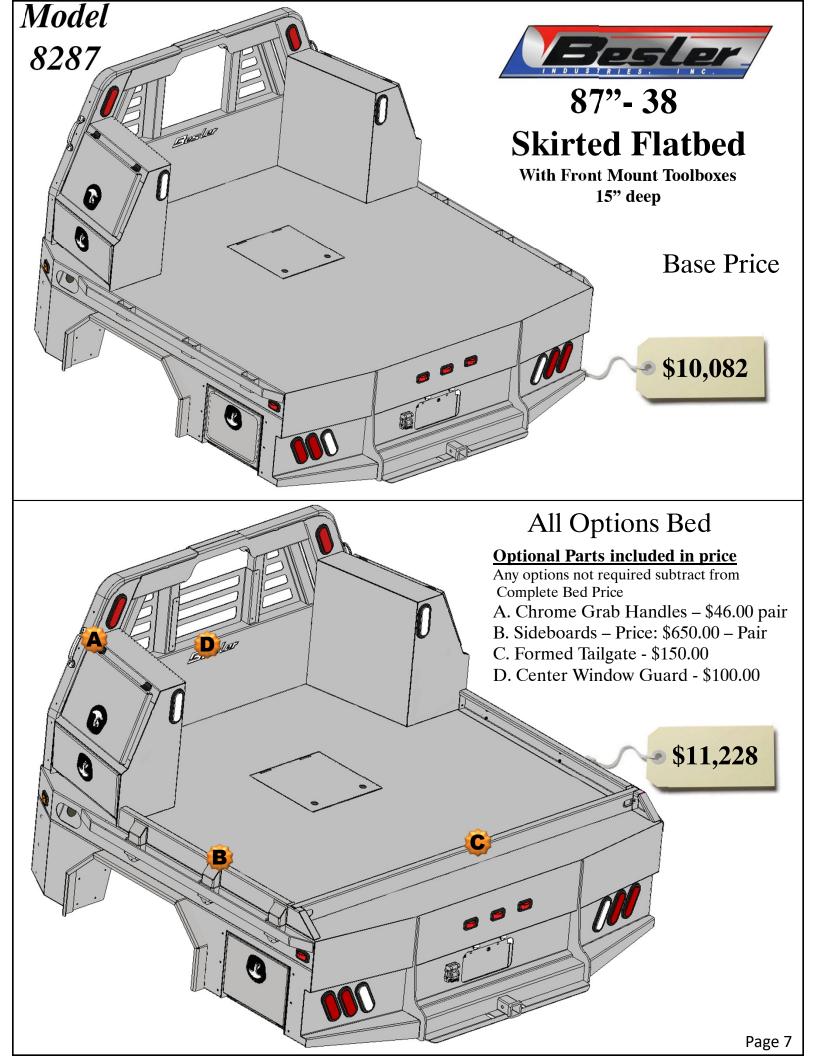

# 8287 - 38 Cab to Axle Skirted Bed Options & Price Guide

# 87" Flatbed

# Price and configurations With 15" Deep Tool boxes

## **15" Deep**

- 2 27" Front Mount Toolboxes
- 2 52" Taper Toolboxes

## **Optional Parts included in price**

Any options not required subtract from Complete Bed Price.

- A. Formed Tailgate \$150.00
- B. Tailgate Brackets \$30.00 pair
- C. Center Window Guard \$100.00

## All Options Bed

87 – 38 Skirted Flatbed w/Toolboxes **15" Deep** 

- 2 27" Front Mount Toolboxes
- 1 52" Taper Toolbox
- 2 26" Taper Toolbox

#### **Optional Parts included in price**

Any options not required subtract from Complete Bed Price.

- A. Formed Tailgate \$150.00
- B. Tailgate Brackets \$30.00 pair
- C. Center Window Guard \$100.00