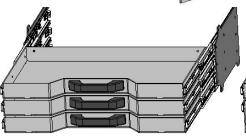

# 8287 - 38 Cab to Axle Skirted Bed Options & Price Guide





# **Fifth Wheel Options**

**Standard Recessed Ball** 30,000 lbs 5th wheel ball included \$200.00 Retail Price

# **Optional Flush Mount** Flip Over Ball

Upgrade from standard 5<sup>th</sup> wheel - \$450.00



Ball and Puck \$300.00 Net









# 87" Flatbed

# Price and configurations With 15" Deep Tool boxes



## **Front Mount Tool box**

- 27" x 15" Deep
- Drawers Available 1, 2 or 3 drawers
- Drawer kits can be added later
- Can be ordered with or without Backup light.
- Gas Shocks on Top door
- Screwdriver holders on shelf
- Wrench rack on the top back panel



3 drawers 1-3/4"deep



1 drawer 1-3/4"deep 1 drawer 3-7/8" deep



1 drawer 6"deep

# CAUTION

The front mount tool box is 27" tall. On an 87" bed there may be a clearance issue if you plan on pulling a gooseneck trailer. Depending on the style of gooseneck.



## Top Taper Tool boxes Available lengths

- 26"
- 34"
- 39"
- 46"
- 52"
- 68"
- 78"







87 – 38 Skirted Flatbed w/Toolboxes

## **15" Deep**

- 2 27" Front Mount Toolboxes
- 2 52" Taper Toolboxes

## **Optional Parts included in price**

Any options not required subtract from Complete Bed Price.

- A. Formed Tailgate \$150.00
- B. Tailgate Brackets \$30.00 pair
- C. Center Window Guard \$100.00



## All Options Bed

87 – 38 Skirted Flatbed w/Toolboxes **15" Deep** 

- 2 27" Front Mount Toolboxes
- 1 52" Taper Toolbox
- 2 26"