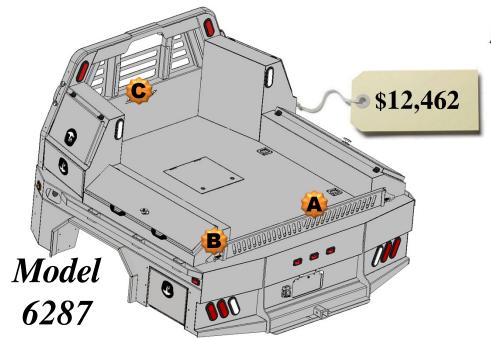

# All Options Bed

87 – 38 Skirted Flatbed w/Toolboxes

**15" Deep** 

- 2 27" Front Mount Toolboxes
- 4 26" Taper Toolboxes

#### **Optional Parts included in price**

Any options not required subtract from Complete Bed Price.

- A. Formed Tailgate \$150.00
- B. Tailgate Brackets \$30.00 pair
- C. Center Window Guard \$100.00

87 – 38 Skirted Flatbed w/Toolboxes