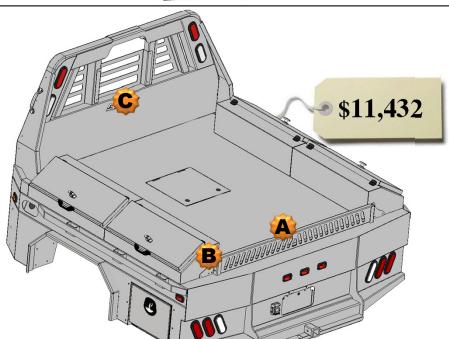

## **20"** Deep

- 2 27" Front Mount Toolboxes
- 2 52" Taper Toolboxes

#### **Optional Parts included in price**

Any options not required subtract from Complete Bed Price.

- A. Formed Tailgate \$150.00
- B. Tailgate Brackets \$30.00 pair
- C. Center Window Guard \$100.00