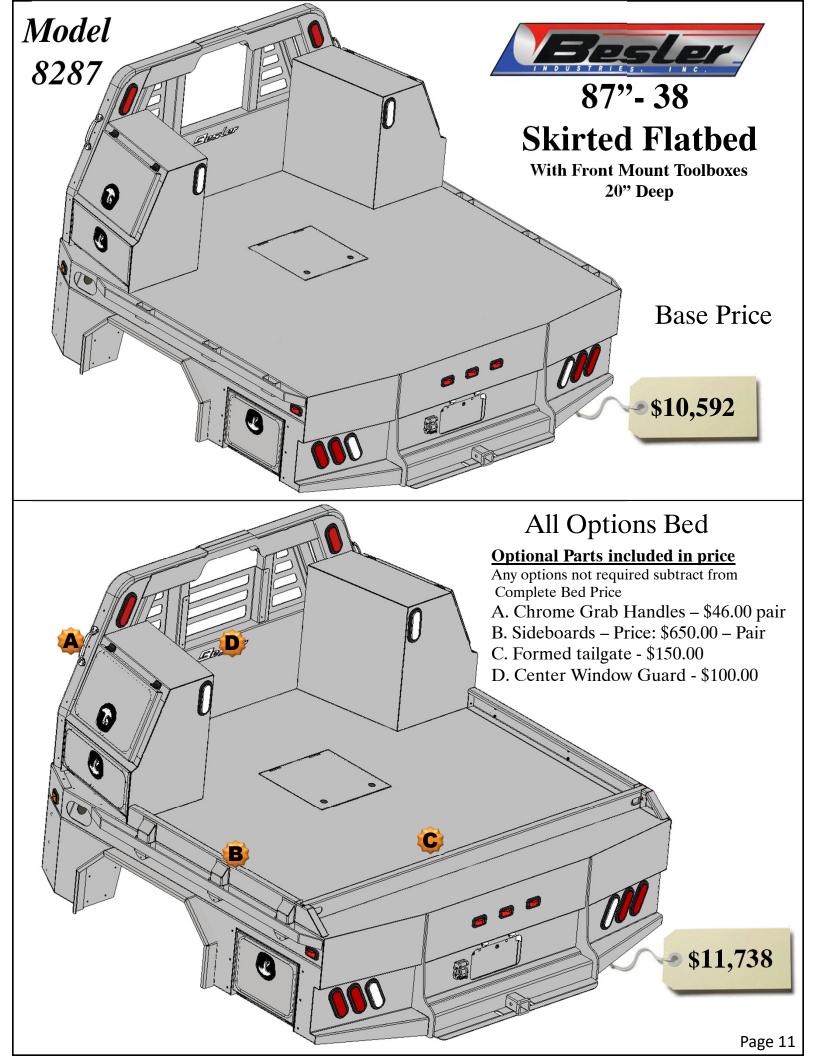

## **15" Deep**

- 2 27" Front Mount Toolboxes
- 2 52" Taper Toolboxes

## **Optional Parts included in price**

Any options not required subtract from Complete Bed Price.

- A. Formed Tailgate \$150.00
- B. Tailgate Brackets \$30.00 pair
- C. Center Window Guard \$100.00