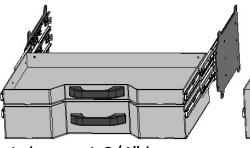

# 8287 - 38 Cab to Axle Skirted Bed Options & Price Guide





# **Fifth Wheel Options**

**Standard Recessed Ball** 30,000 lbs 5th wheel ball included \$200.00 Retail Price

# **Optional Flush Mount** Flip Over Ball

Upgrade from standard 5<sup>th</sup> wheel - \$450.00



Ball and Puck \$300.00 Net









# 87" Flatbed

# Price and configurations With 15" Deep Tool boxes



## **Front Mount Tool box**

- 27" x 15" Deep
- Drawers Available 1, 2 or 3 drawers
- Drawer kits can be added later
- Can be ordered with or without Backup light.
- Gas Shocks on Top door
- Screwdriver holders on shelf
- Wrench rack on the top back panel



3 drawers 1-3/4"deep



1 drawer 1-3/4"deep 1 drawer 3-7/8" deep



1 drawer 6"deep

# CAUTION

The front mount tool box is 27" tall. On an 87" bed there may be a clearance issue if you plan on pulling a gooseneck trailer. Depending on the style of gooseneck.



## Top Taper Tool boxes Available lengths

- 26"
- 34"
- 39"
- 46"
- 52"
- 68"
- 78"







87 – 38 Skirted Flatbed w/Toolboxes

## **15" Deep**

- 2 27" Front Mount Toolboxes
- 2 52" Taper Toolboxes

## **Optional Parts included in price**

Any options not required subtract from Complete Bed Price.

- A. Formed Tailgate \$150.00
- B. Tailgate Brackets \$30.00 pair
- C. Center Window Guard \$100.00



## All Options Bed

87 – 38 Skirted Flatbed w/Toolboxes **15" Deep** 

- 2 27" Front Mount Toolboxes
- 1 52" Taper Toolbox
- 2 26" Taper Toolbox

#### **O