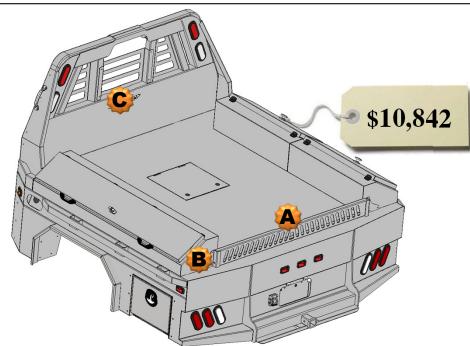

# All Options Bed

87 – 38 Skirted Flatbed w/Toolboxes

**15" Deep** 

- 2 27" Front Mount Toolboxes
- 4 26" Taper Toolboxes

#### **Optional Parts included in price**

Any options not required subtract from Complete Bed Price.

- A. Formed Tailgate \$150.00
- B. Tailgate Brackets \$30.00 pair
- C. Center Window Guard \$100.00

87 – 38 Skirted Flatbed w/Toolboxes