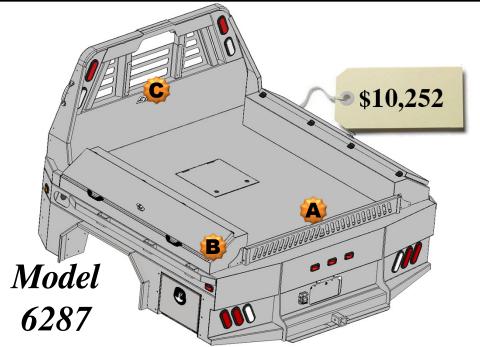

## All Options Bed

87 – 38 Skirted Flatbed w/Toolboxes **15" Deep** 

- 2 27" Front Mount Toolboxes
- 1 52" Taper Toolbox
- 2 26" Taper Toolbox

#### **Optional Parts included in price**

Any options not required subtract from Complete Bed Price.

- A. Formed Tailgate \$150.00
- B. Tailgate Brackets \$30.00 pair
- C. Center Window Guard \$100.00