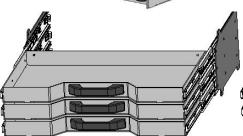

**

Any options not required subtract from Complete Bed Price.

A. Formed Tailgate - \$150.00

B. Tailgate Brackets - \$30.00 pair

C. Center Window Guard - \$100.00



# All Options Bed

87 – 38 Skirted Flatbed w/Toolboxes

**15" Deep** 

4 – 39" Taper Toolboxes

## **Optional Parts included in price**

Any options not required subtract from Complete Bed Price.

A. Formed Tailgate - \$150.00

B. Tailgate Brackets - \$30.00 pair

C. Center Window Guard - \$100.00





# 87" Flatbed

# Price and configurations With 20" Deep Tool boxes



## **Front Mount Tool box**

- 27" x 20" Deep
- Drawers Available 1, 2 or 3 drawers
- Drawer kits can be added later
- Can be ordered with or without Backup light.
- Gas Shocks on Top door
- Screwdriver holders on shelf
- Wrench rack on the top back panel



3 drawers 1-3/4"deep



1 drawer 1-3/4"deep 1 drawer 3-7/8" deep



1 drawer 6"deep

# CAUTION

The front mount tool box is 27" tall. On an 87" bed there may be a clearance issue if you plan on pulling a gooseneck trailer. Depending on the style of gooseneck.



## Top Taper Tool boxes Available lengths

- 26"
- 34"
- 39"
- 46"
- 52"
- 68"
- 78"





87 – 38 Skirted Flatbed w/Toolboxes

## **20"** Deep

- 2 27" Front Mount Toolboxes
- 2 52" Taper Toolboxes

#### **Optional Parts included in price**

Any options not required subtract from Complete Bed Price.

- A. Formed Tailgate \$150.00
- B. Tailgate Brackets \$30.00 pair
- C. Center Window Guard \$100.00



# All Options Bed

87 – 38 Skirted Flatbed w/Toolboxes **20" Deep** 

- 2 27" Front Mount Toolboxes
- 1 52" Taper Toolbox
- 2 26"