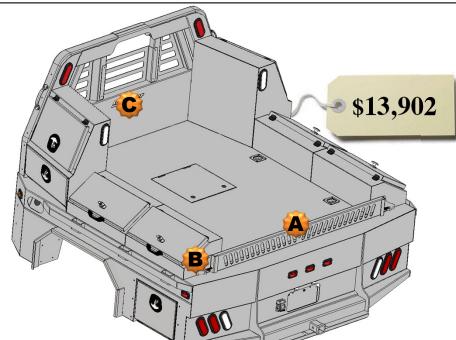

## **15" Deep**

- 2 27" Front Mount Toolboxes
- 2 52" Taper Toolboxes

## **Optional Parts included in price**

Any options not required subtract from Complete Bed Price.

- A. Formed Tailgate \$150.00
- B. Tailgate Brackets \$30.00 pair
- C. Center Window Guard \$100.00