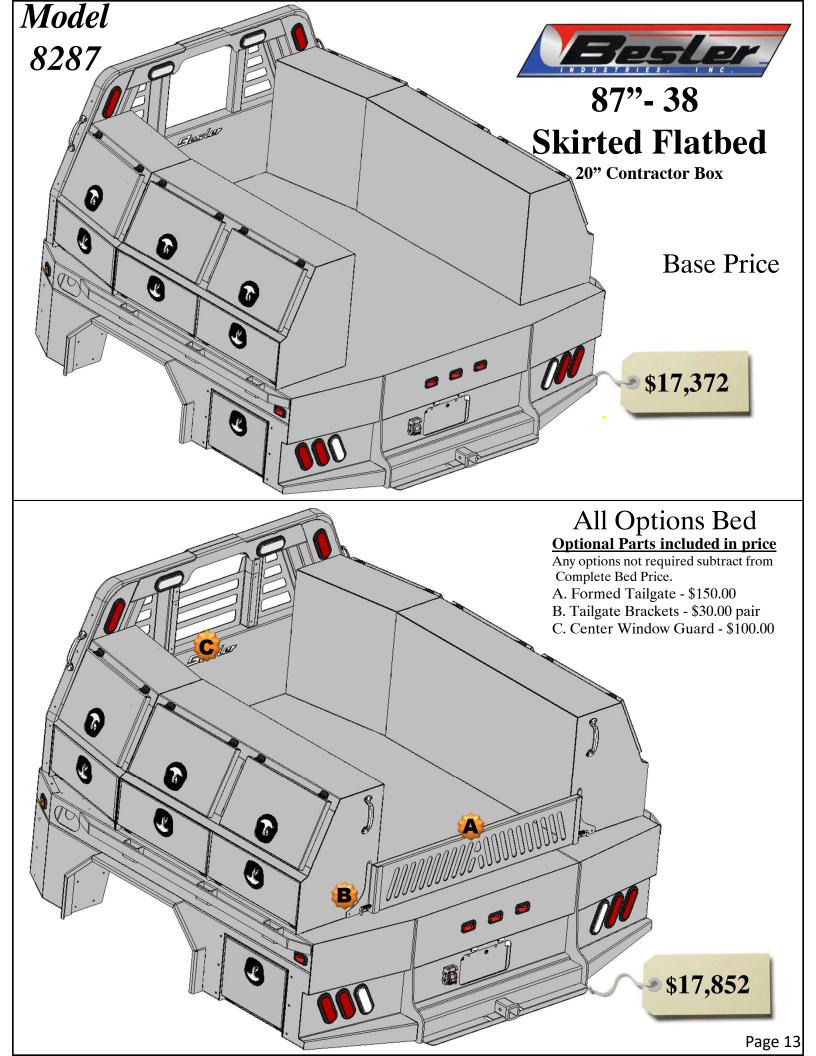

## **Optional Parts included in price**

Any options not required subtract from Complete Bed Price.

- A. Formed Tailgate \$150.00
- B. Tailgate Brackets \$30.00 pair
- C. Center Window Guard \$100.00