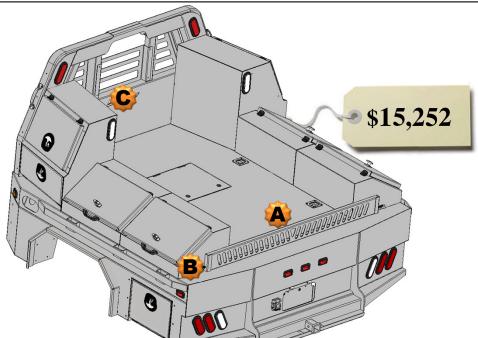

# All Options Bed

87 – 38 Skirted Flatbed w/Toolboxes

**15" Deep** 

4 – 39" Taper Toolboxes

## **Optional Parts included in price**

Any options not required subtract from Complete Bed Price.

A. Formed Tailgate - \$150.00

B. Tailgate Brackets - \$30.00 pair

C. Center Window Guard - \$100.00