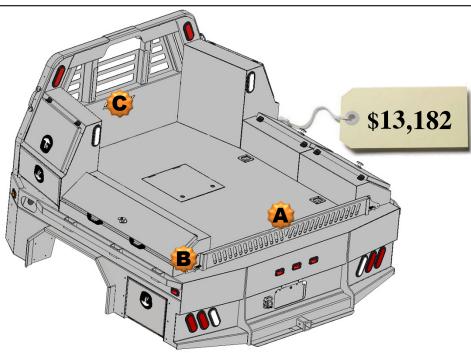

## All Options Bed

87 – 38 Skirted Flatbed w/Toolboxes **15" Deep** 

1 – 78" Taper Toolbox

2 – 39" Taper Toolbox

#### **Optional Parts included in price**

Any options not required subtract from Complete Bed Price.

A. Formed Tailgate - \$150.00

B. Tailgate Brackets - \$30.00 pair

C. Center Window Guard - \$100.00