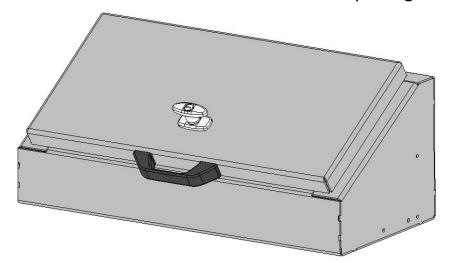

## **Front Mount Tool box**

- 27" x 15" Deep
- Drawers Available 1, 2 or 3 drawers
- Drawer kits can be added later
- Can be ordered with or without Backup light.
- Gas Shocks on Top door
- Screwdriver holders on shelf
- Wrench rack on the top back panel

3 drawers 1-3/4"deep

1 drawer 1-3/4"deep 1 drawer 3-7/8" deep

1 drawer 6"deep

# CAUTION

The front mount tool box is 27" tall. On an 87" bed there may be a clearance issue if you plan on pulling a gooseneck trailer. Depending on the style of gooseneck.