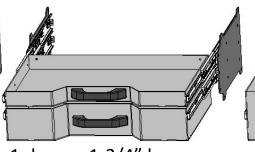

ired subtract from Complete Bed Price.

A. Formed Tailgate - \$150.00

B. Tailgate Brackets - \$30.00 pair

C. Center Window Guard - \$100.00



# All Options Bed

87 – 38 Skirted Flatbed w/Toolboxes

**15" Deep** 

4 – 39" Taper Toolboxes

## **Optional Parts included in price**

Any options not required subtract from Complete Bed Price.

A. Formed Tailgate - \$150.00

B. Tailgate Brackets - \$30.00 pair

C. Center Window Guard - \$100.00





# 87" Flatbed

# Price and configurations With 20" Deep Tool boxes



## **Front Mount Tool box**

- 27" x 20" Deep
- Drawers Available 1, 2 or 3 drawers
- Drawer kits can be added later
- Can be ordered with or without Backup light.
- Gas Shocks on Top door
- Screwdriver holders on shelf
- Wrench rack on the top back panel



3 drawers 1-3/4"deep



1 drawer 1-3/4"deep 1 drawer 3-7/8" deep



1 drawer 6"deep

# CAUTION

The front mount tool box is 27" tall. On an 87" bed there may be a clearance issue if you plan on pulling a gooseneck trailer. Depending on the style of gooseneck.



## Top Taper Tool boxes Available lengths

- 26"
- 34"
- 39"
- 46"
- 52"
- 68"
- 78"





87 – 38 Skirted Flatbed w/Toolboxes

## **20"** Deep

- 2 27" Front Mount Toolboxes
- 2 52" Taper Toolboxes

#### **Optional Parts included in price**

Any options not required subtract from Complete Bed Price.

- A. Formed Tailgate \$150.00
- B. Tailgate Brackets \$30.00 pair
- C. Center Window Guard \$100.00



# All Options Bed

87 – 38 Skirted Flatbed w/Toolboxes **20" Deep** 

- 2 27" Front Mount Toolboxes
- 1 52" Taper Toolbox
- 2 26" Taper Toolbox

## **Opti