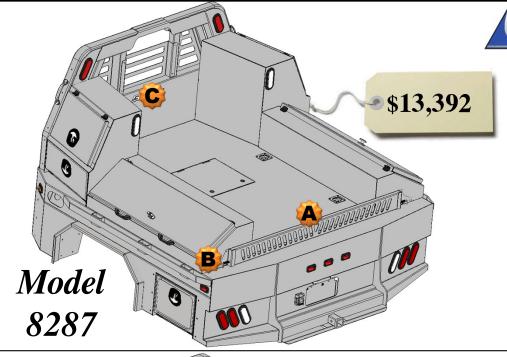

## All Options Bed

87 – 38 Skirted Flatbed w/Toolboxes **15" Deep** 

- 2 27" Front Mount Toolboxes
- 1 52" Taper Toolbox
- 2 26" Taper Toolbox

#### **Optional Parts included in price**

Any options not required subtract from Complete Bed Price.

- A. Formed Tailgate \$150.00
- B. Tailgate Brackets \$30.00 pair
- C. Center Window Guard \$100.00