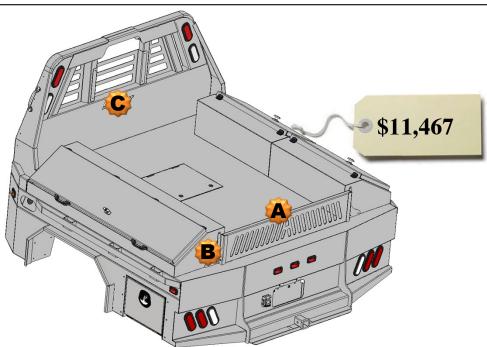

# All Options Bed

87 – 38 Skirted Flatbed w/Toolboxes

20" Deep

- 2 27" Front Mount Toolboxes
- 4 26" Taper Toolboxes

## **Optional Parts included in price**

Any options not required subtract from Complete Bed Price.

- A. Formed Tailgate \$150.00
- B. Tailgate Brackets \$30.00 pair
- C. Center Window Guard \$100.00

87 – 38 Skirted Flatbed w/Toolboxes **20" Deep** 