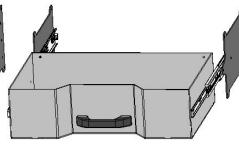

## **Front Mount Tool box**

- 27" x 15" Deep
- Drawers Available 1, 2 or 3 drawers
- Drawer kits can be added later
- Can be ordered with or without Backup light.
- Gas Shocks on Top door
- Screwdriver holders on shelf
- Wrench rack on the top back panel

3 drawers 1-3/4"deep

1 drawer 1-3/4"deep 1 drawer 3-7/8" deep

1 drawer 6"deep

# CAUTION

The front mount tool box is 27" tall. On an 87" bed there may be a clearance issue if you plan on pulling a gooseneck trailer. Depending on the style of gooseneck.