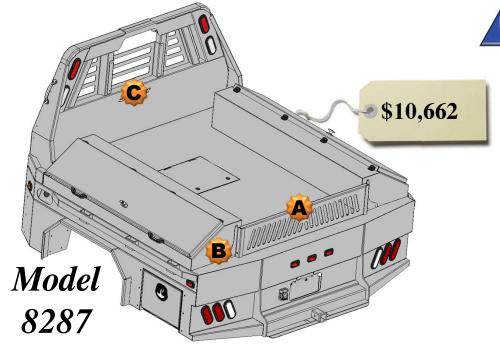

# 8287 - 38 Cab to Axle Skirted Bed Options & Price Guide

## All Options Bed

87 – 38 Skirted Flatbed w/Toolboxes **15" Deep** 

- 2 27" Front Mount Toolboxes
- 1 52" Taper Toolbox
- 2 26" Taper Toolbox

#### **Optional Parts included in price**

Any options not required subtract from Complete Bed Price.

- A. Formed Tailgate \$150.00
- B. Tailgate Brackets \$30.00 pair
- C. Center Window Guard \$100.00