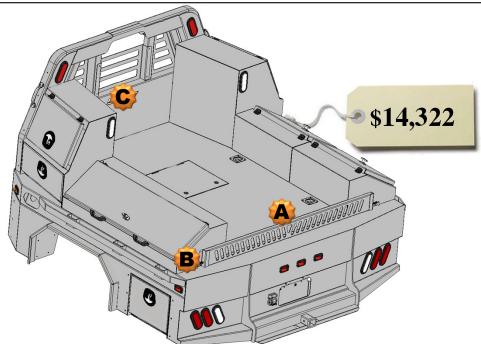

# All Options Bed

87 – 38 Skirted Flatbed w/Toolboxes

**15" Deep** 

- 2 27" Front Mount Toolboxes
- 4 26" Taper Toolboxes

#### **Optional Parts included in price**

Any options not required subtract from Complete Bed Price.

- A. Formed Tailgate \$150.00
- B. Tailgate Brackets \$30.00 pair
- C. Center Window Guard \$100.00

87 – 38 Skirted Flatbed w/Toolboxes