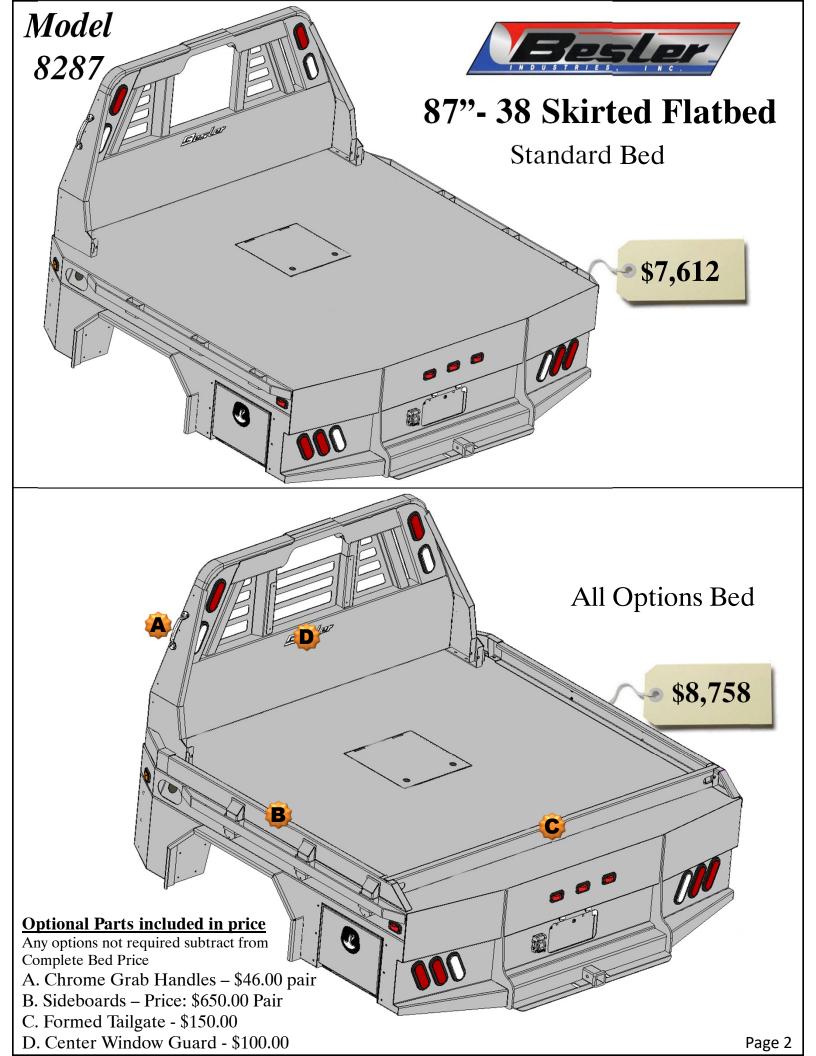

## **Optional Parts included in price**

Any options not required subtract from Complete Bed Price.

- A. Formed Tailgate \$150.00
- B. Tailgate Brackets \$30.00 pair
- C. Center Window Guard \$100.00