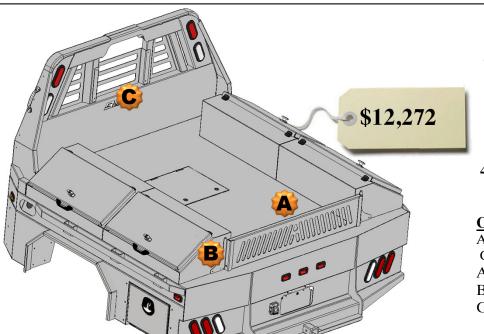

# All Options Bed

87 – 38 Skirted Flatbed w/Toolboxes

**15" Deep** 

4 – 39" Taper Toolboxes

## **Optional Parts included in price**

Any options not required subtract from Complete Bed Price.

A. Formed Tailgate - \$150.00

B. Tailgate Brackets - \$30.00 pair

C. Center Window Guard - \$100.00