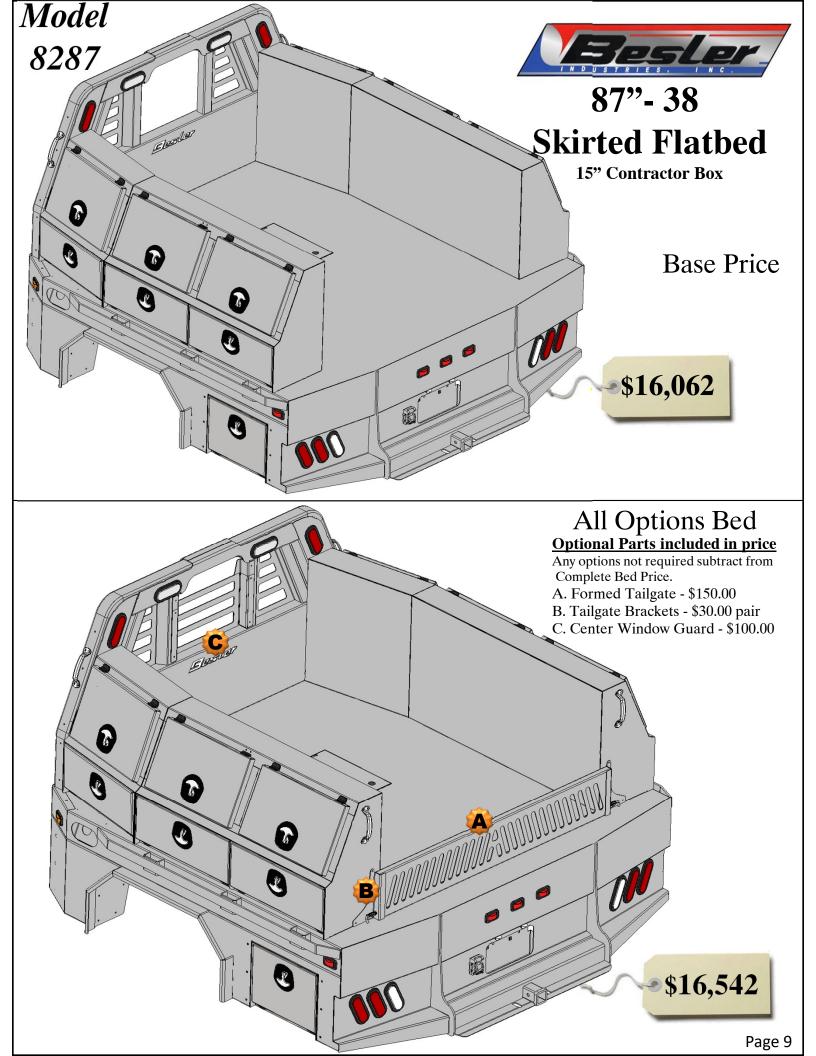

# 87" Flatbed

# Price and configurations With 15" Deep Tool boxes

## **15" Deep**

- 2 27" Front Mount Toolboxes
- 2 52" Taper Toolboxes

## **Optional Parts included in price**

Any options not required subtract from Complete Bed Price.

- A. Formed Tailgate \$150.00
- B. Tailgate Brackets \$30.00 pair
- C. Center Window Guard \$100.00

## All Options Bed

87 – 38 Skirted Flatbed w/Toolboxes **15" Deep** 

- 2 27" Front Mount Toolboxes
- 1 52" Taper Toolbox
- 2 26" Taper Toolbox

#### **Optional Parts included in price**

Any options not required subtract from Complete Bed Price.

- A. Formed Tailgate \$150.00
- B. Tailgate Brackets \$30.00 pair
- C. Center Window Guard \$100.00