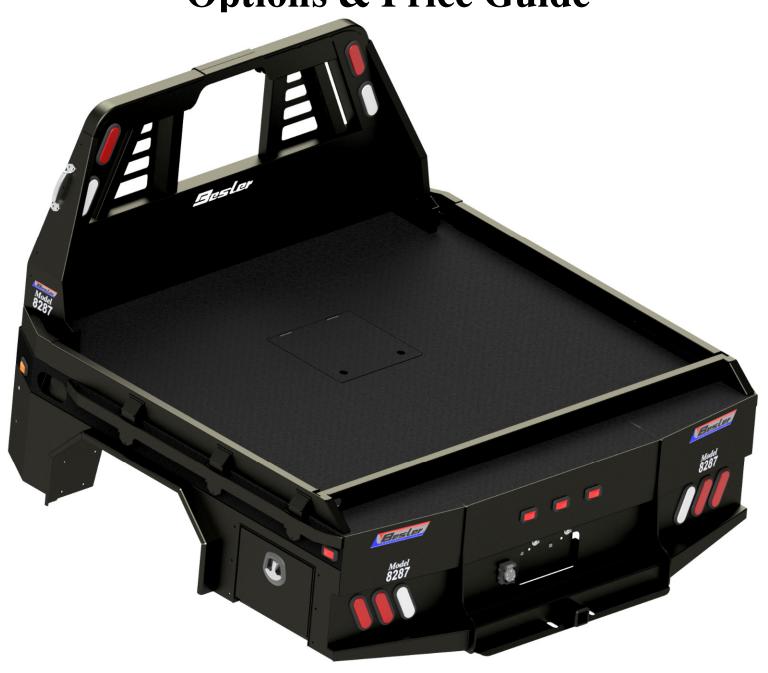

# 8287 - 38 Cab to Axle Skirted Bed Options & Price Guide





# **Fifth Wheel Options**

**Standard Recessed Ball** 30,000 lbs 5th wheel ball included \$200.00 Retail Price

# **Optional Flush Mount** Flip Over Ball

Upgrade from standard 5<sup>th</sup> wheel - \$450.00



Ball and Puck \$300.00 Net









# 87" Flatbed

# Price and configurations With 15" Deep Tool boxes



## **Front Mount Tool box**

- 27" x 15" Deep
- Drawers Available 1, 2 or 3 drawers
- Drawer kits can be added later
- Can be ordered with or without Backup light.
- Gas Shocks on Top door
- Screwdriver holders on shelf
- Wrench rack on the top back panel



3 drawers 1-3/4"deep



1 drawer 1-3/4"deep 1 drawer 3-7/8" deep



1 drawer 6"deep

# CAUTION

The front mount tool box is 27" tall. On an 87" bed there may be a clearance issue if you plan on pulling a gooseneck trail