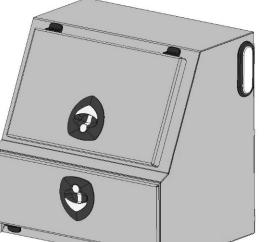

## **Front Mount Tool box**

- 27" x 15" Deep
- Drawers Available 1, 2 or 3 drawers
- Drawer kits can be added later
- Can be ordered with or without Backup light.
- Gas Shocks on Top door
- Screwdriver holders on shelf
- Wrench rack on the top back panel

# CAUTION

The front mount tool box is 27" tall. On an 87" bed there may be a clearance issue if you plan on pulling a gooseneck trailer. Depending on the style of gooseneck.