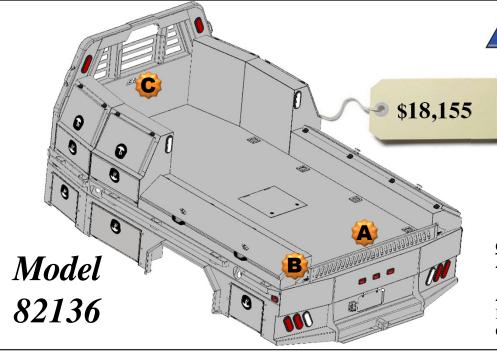

## **15" Deep**

- 2 24" Front Mnt Toolboxes
- 4 52" Taper Toolboxes

#### **Optional Parts included in price**

Any options not required subtract from Complete Bed Price.

- A. Formed Tailgate \$150.00
- B. Tailgate Brackets \$30.00 pair
- C. Center Window Guard \$100.00