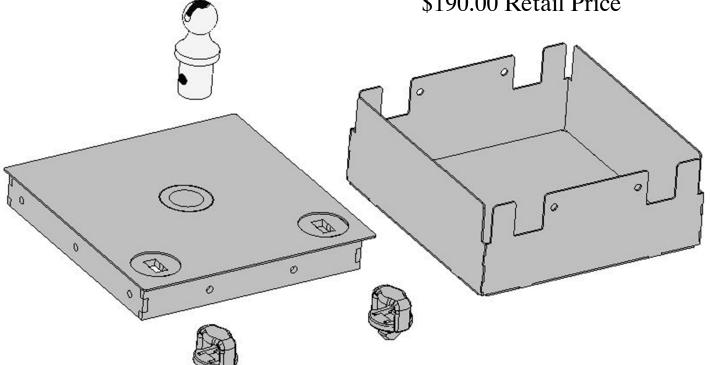

# 82136 6 Under bed Tool Boxes Skirted Bed





# **Fifth Wheel Options**

**Standard Recessed Ball** 30,000 lbs 5th wheel ball included \$200.00 Retail Price

# **Optional Flush Mount** Flip Over Ball

Upgrade from Standard 5th wheel - \$450.00



Ball and Puck \$300.00 Net

# **Optional Storage Box**

\$190.00 Retail Price







# 136" Wide Flatbed

# Price and configurations With 15" Deep Tool boxes



#### **Front Mount Tool box**

- 27" x 15" Deep
- Drawers Available 1, 2 or 3 drawers
- Drawer kits can be added later
- Can be ordered with or without Backup light.
- Gas Shocks on Top door
- Screwdriver holders on shelf
- Wrench rack on the top back panel



Front Mount Tool box is angled so
That it fits flush against the headache
Rack and matches the taper of the
Wide bed and the top taper tool boxes
Can bolt up flush with no gaps.



3 drawers 1-3/4"deep

1 drawer 1-3/4"deep 1 drawer 3-7/8" deep

1 drawer 6"deep



#### Top Taper Tool boxes Available lengths

- 26"
- 34"
- 39"
- 46"
- 52"
- 68"
- 78"







136 Wide Flatbed w/Toolboxes

## **15" Deep**

- 2 24" Front Mnt Toolboxes
- 4 52" Taper Toolboxes