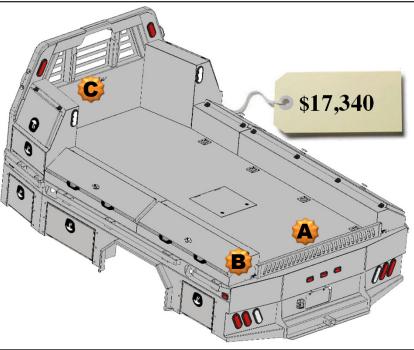

## All Options Bed

136 Wide Flatbed w/Toolboxes

**15" Deep** 

- 2 24" Front Mnt Toolboxes
- 2 78" Taper Toolboxes
- 2 26" Taper Toolboxes

#### **Optional Parts included in price**

Any options not required subtract from Complete Bed Price.

- A. Formed Tailgate \$150.00
- B. Tailgate Brackets \$30.00 pair
- C. Center Window Guard \$100.00

136 Wide Flatbed w/Toolboxes