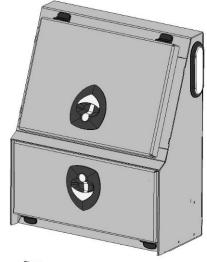

# 82136 6 Under bed Tool Boxes Skirted Bed





# **Fifth Wheel Options**

**Standard Recessed Ball** 30,000 lbs 5th wheel ball included \$200.00 Retail Price

# **Optional Flush Mount** Flip Over Ball

Upgrade from Standard 5th wheel - \$450.00



Ball and Puck \$300.00 Net

# **Optional Storage Box**

\$190.00 Retail Price







# 136" Wide Flatbed

# Price and configurations With 15" Deep Tool boxes



#### **Front Mount Tool box**

- 27" x 15" Deep
- Drawers Available 1, 2 or 3 drawers
- Drawer kits can be added later
- Can be ordered with or without Backup light.
- Gas Shocks on Top door
- Screwdriver holders on shelf
- Wrench rack on the top back panel



Front Mount Tool box is angled so
That it fits flush against the headache
Rack and matches the taper of the
Wide bed and the top taper tool boxes
Can bolt up flush with no gaps.



3 drawers 1-3/4"deep

1 drawer 1-3/4"deep 1 drawer 3-7/8" deep

1 drawer 6"deep



#### Top Taper Tool boxes Available lengths

- 26"
- 34"
- 39"
- 46"
- 52"
- 68"
- 78"







136 Wide Flatbed w/Toolboxes

## **15" Deep**

- 2 24" Front Mnt Toolboxes
- 4 52" Taper Toolboxes

#### **Optional Parts included in price**

Any options not required subtract fr