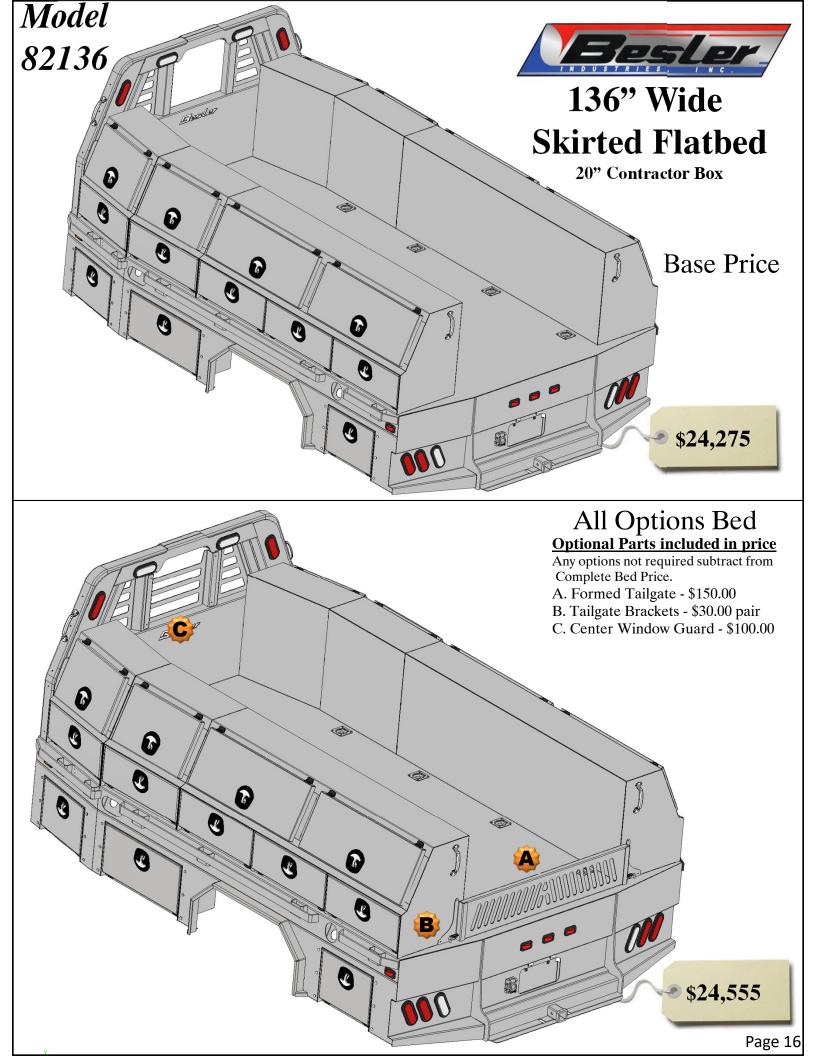

# 82136 6 Under bed Tool Boxes Skirted Bed

#### Top Taper Tool boxes Available lengths

- 26"
- 34"
- 39"
- 46"
- 52"
- 68"
- 78"

136 Wide Flatbed w/Toolboxes

#### **Optional Parts included in price**

Any options not required subtract from Complete Bed Price.

- A. Formed Tailgate \$150.00
- B. Tailgate Brackets \$30.00 pair
- C. Center Window Guard \$100.00