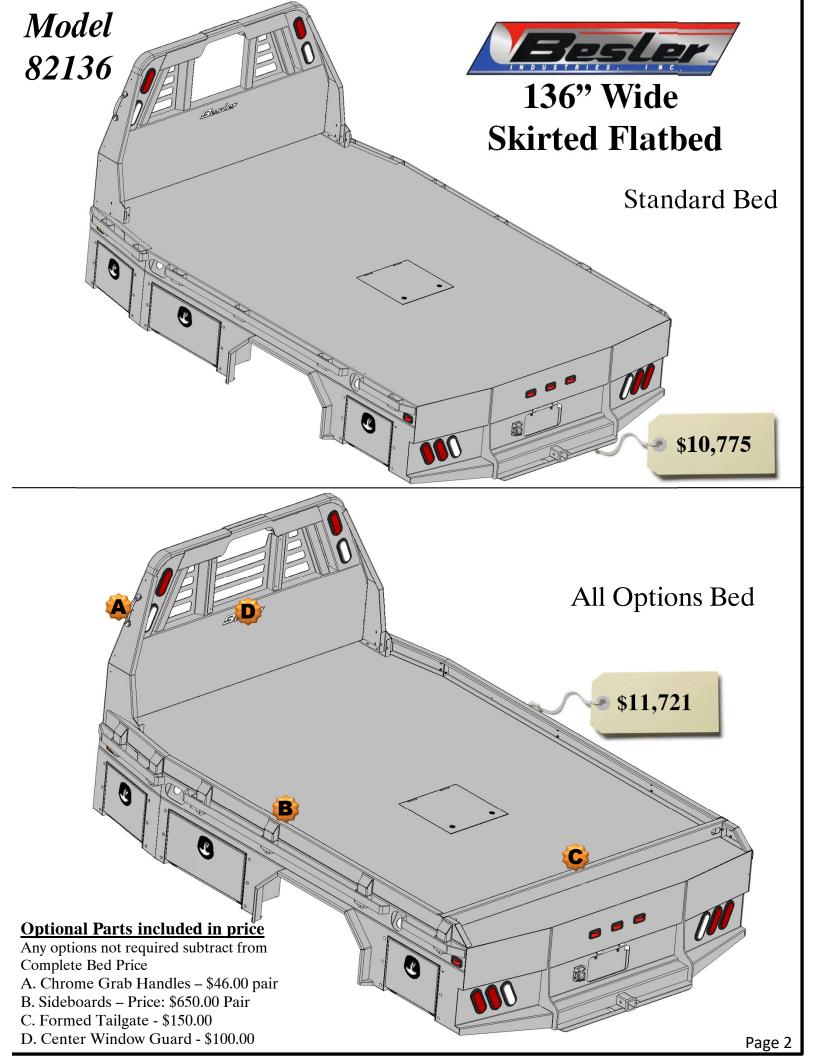

# 136" Wide Flatbed

#### **Optional Parts included in price**

Any options not required subtract from Complete Bed Price.

- A. Formed Tailgate \$150.00
- B. Tailgate Brackets \$30.00 pair
- C. Center Window Guard \$100.00