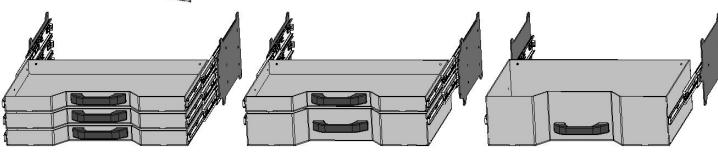

#### **Front Mount Tool box**

- 27" x 15" Deep
- Drawers Available 1, 2 or 3 drawers
- Drawer kits can be added later
- Can be ordered with or without Backup light.
- Gas Shocks on Top door
- Screwdriver holders on shelf
- Wrench rack on the top back panel

Front Mount Tool box is angled so
That it fits flush against the headache
Rack and matches the taper of the
Wide bed and the top taper tool boxes
Can bolt up flush with no gaps.

3 drawers 1-3/4"deep

1 drawer 1-3/4"deep 1 drawer 3-7/8" deep

1 drawer 6"deep