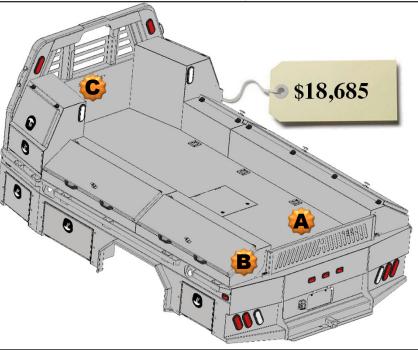

## All Options Bed

136 Wide Flatbed w/Toolboxes

**15" Deep** 

- 2 24" Front Mnt Toolboxes
- 2 78" Taper Toolboxes
- 2 26" Taper Toolboxes

#### **Optional Parts included in price**

Any options not required subtract from Complete Bed Price.

- A. Formed Tailgate \$150.00
- B. Tailgate Brackets \$30.00 pair
- C. Center Window Guard \$100.00

136 Wide Flatbed w/Toolboxes