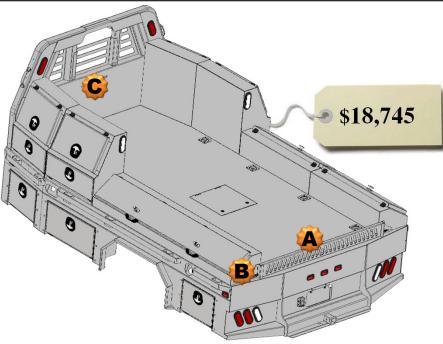

## All Options Bed

136 Wide Flatbed w/Toolboxes
15" Deep

- 2 24" Front Mnt Toolboxes
- 1 78" Taper Toolbox
- 1 26" Taper Toolbox
- 2 52" Taper Toolboxes

#### **Optional Parts included in price**

Any options not required subtract from Complete Bed Price.

- A. Formed Tailgate \$150.00
- B. Tailgate Brackets \$30.00 pair
- C. Center Window Guard \$100.00