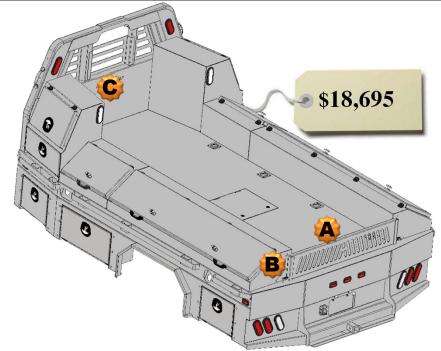

**15" Deep** 

- 2 24" Front Mnt Toolboxes
- 2 27" Front Mnt Toolboxes
- 2 78" Taper Toolboxes

#### **Optional Parts included in price**

Any options not required subtract from Complete Bed Price.

- A. Formed Tailgate \$150.00
- B. Tailgate Brackets \$30.00 pair
- C. Center Window Guard \$100.00