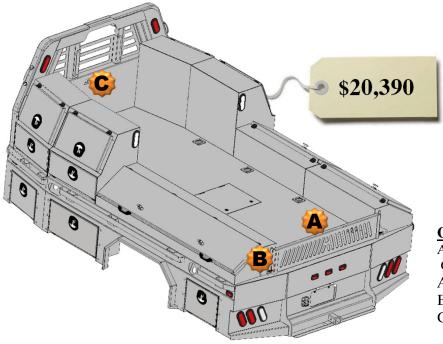

# 136" Wide Flatbed

# Price and configurations With 20" Deep Tool boxes

## **20"** Deep

- 2 24" Front Mnt Toolboxes
- 4 52" Taper Toolboxes

#### **Optional Parts included in price**

Any options not required subtract from Complete Bed Price.

- A. Formed Tailgate \$150.00
- B. Tailgate Brackets \$30.00 pair
- C. Center Window Guard \$100.00