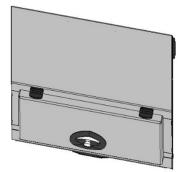

#### **Front Mount Tool box**

- 27" x 15" Deep
- Drawers Available 1, 2 or 3 drawers
- Drawer kits can be added later
- Can be ordered with or without Backup light.
- Gas Shocks on Top door
- Screwdriver holders on shelf
- Wrench rack on the top back panel

Front Mount Tool box is angled so
That it fits flush against the headache
Rack and matches the taper of the
Wide bed and the top taper tool boxes
Can bolt up flush with no gaps.

3 drawers 1-3/4"deep

1 drawer 1-3/4"deep 1 drawer 3-7/8" deep