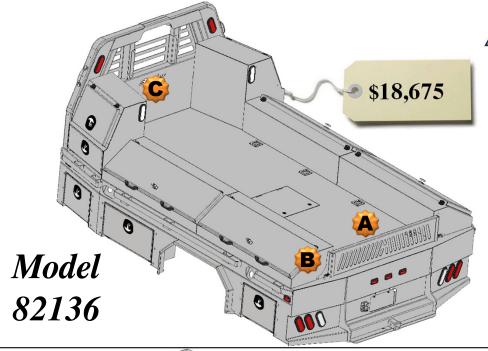

## All Options Bed

136 Wide Flatbed w/Toolboxes
15" Deep

- 2 24" Front Mnt Toolboxes
- 1 78" Taper Toolbox
- 1 26" Taper Toolbox
- 2 52" Taper Toolboxes

#### **Optional Parts included in price**

Any options not required subtract from Complete Bed Price.

- A. Formed Tailgate \$150.00
- B. Tailgate Brackets \$30.00 pair
- C. Center Window Guard \$100.00