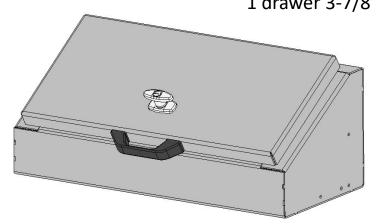

Front Mount Tool box is angled so
That it fits flush against the headache
Rack and matches the taper of the
Wide bed and the top taper tool boxes
Can bolt up flush with no gaps.

3 drawers 1-3/4"deep

1 drawer 1-3/4"deep 1 drawer 3-7/8" deep