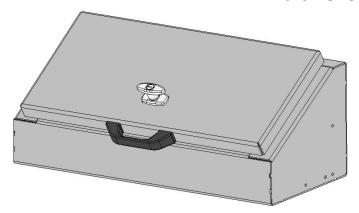

#### **Front Mount Tool box**

- 27" x 15" Deep
- Drawers Available 1, 2 or 3 drawers
- Drawer kits can be added later
- Can be ordered with or without Backup light.
- Gas Shocks on Top door
- Screwdriver holders on shelf
- Wrench rack on the top back panel

Front Mount Tool box is angled so
That it fits flush against the headache
Rack and matches the taper of the
Wide bed and the top taper tool boxes
Can bolt up flush with no gaps.

3 drawers 1-3/4"deep

1 drawer 1-3/4"deep 1 drawer 3-7/8" deep