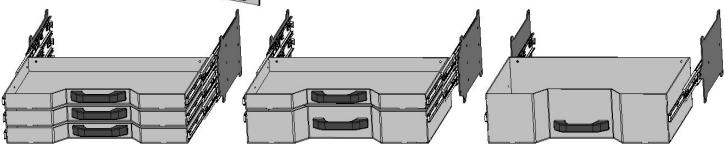

#### **Front Mount Tool box**

- 27" x 15" Deep
- Drawers Available 1, 2 or 3 drawers
- Drawer kits can be added later
- Can be ordered with or without Backup light.
- Gas Shocks on Top door
- Screwdriver holders on shelf
- Wrench rack on the top back panel

#### **Front Mount Tool box**

- 27" x 20" Deep
- Drawers Available 1, 2 or 3 drawers
- Drawer kits can be added later
- Can be ordered with or without Backup light.
- Gas Shocks on Top door
- Screwdriver holders on shelf
- Wrench rack on the top back panel