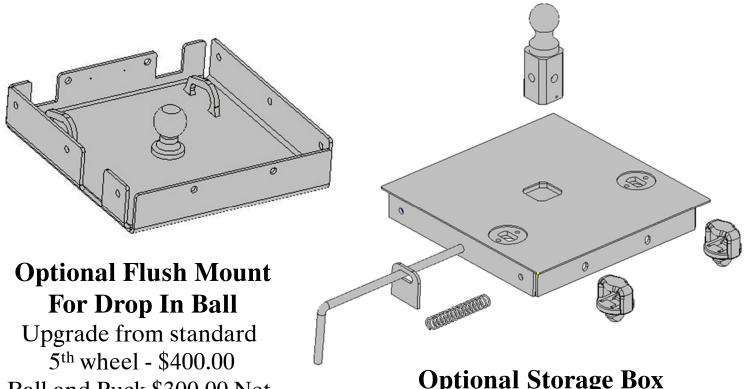

# **Fifth Wheel Options**

**Standard Recessed Ball** 30,000 lbs 5th wheel ball included \$200.00 Retail Price

# **Optional Flush Mount** Flip Over Ball

Upgrade from Standard 5th wheel - \$450.00

Ball and Puck \$300.00 Net