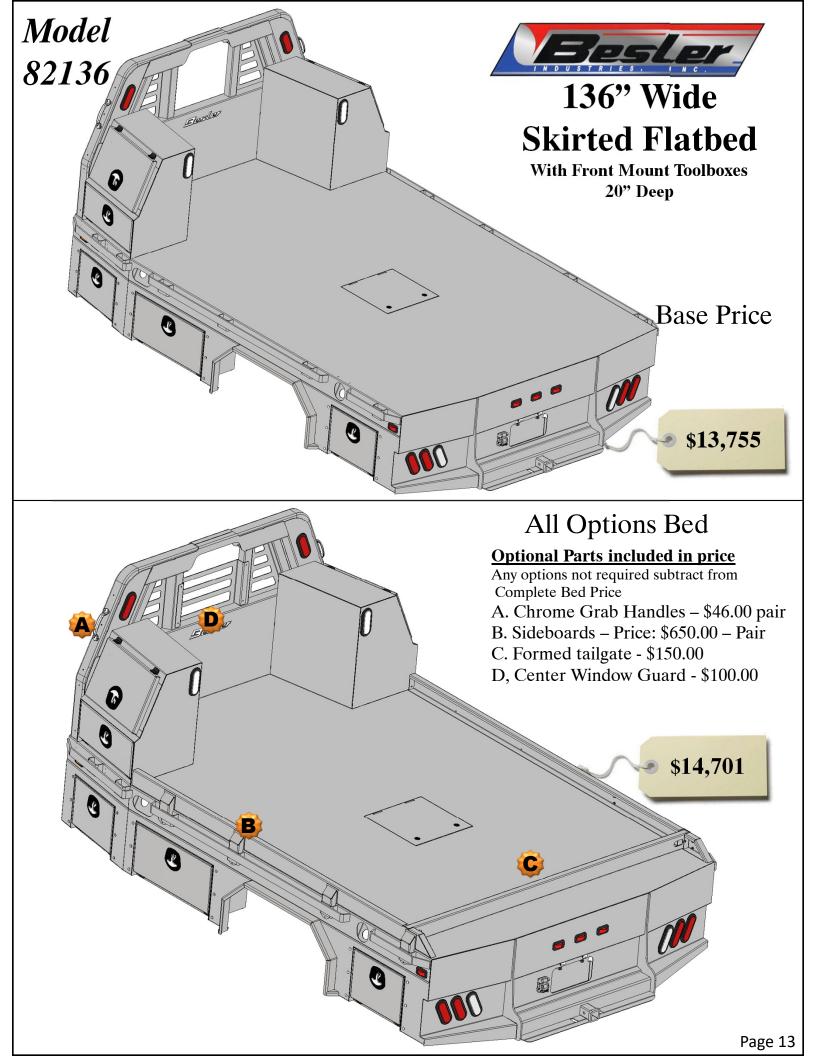

# 136" Wide Flatbed

# Price and configurations With 15" Deep Tool boxes

#### **Optional Parts included in price**

Any options not required subtract from Complete Bed Price.

- A. Formed Tailgate \$150.00
- B. Tailgate Brackets \$30.00 pair
- C. Center Window Guard \$100.00