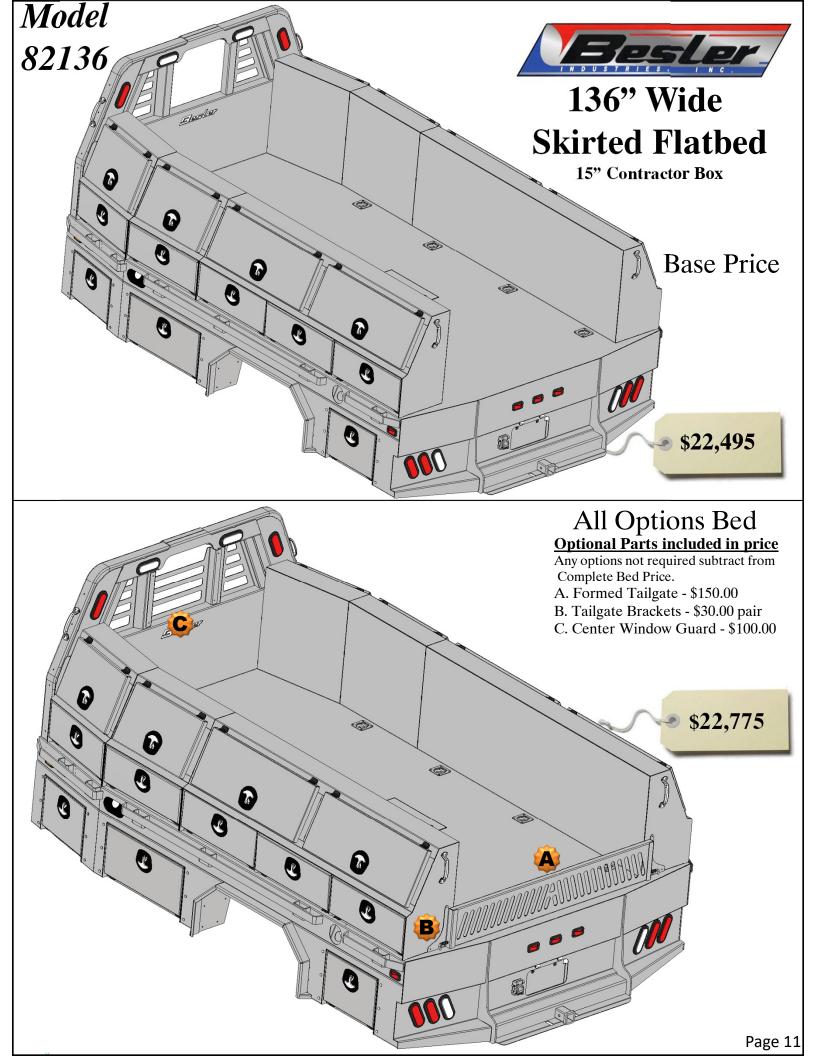

# 136" Wide Flatbed

# Price and configurations With 15" Deep Tool boxes

#### Top Taper Tool boxes Available lengths

- 26"
- 34"
- 39"
- 46"
- 52"
- 68"
- 78"

136 Wide Flatbed w/Toolboxes

## **15" Deep**

- 2 24" Front Mnt Toolboxes
- 4 52" Taper Toolboxes

#### **Optional Parts included in price**

Any options not required subtract from Complete Bed Price.

- A. Formed Tailgate \$150.00
- B. Tailgate Brackets \$30.00 pair
- C. Center Window Guard \$100.00