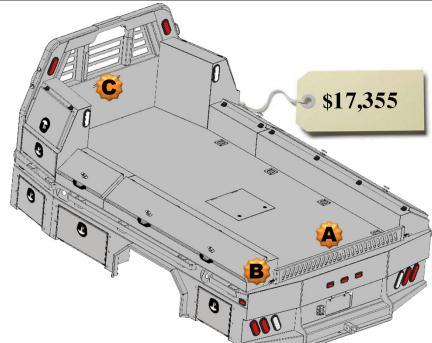

**15" Deep** 

- 2 24" Front Mnt Toolboxes
- 2 27" Front Mnt Toolboxes
- 2 78" Taper Toolboxes

#### **Optional Parts included in price**

Any options not required subtract from Complete Bed Price.

- A. Formed Tailgate \$150.00
- B. Tailgate Brackets \$30.00 pair
- C. Center Window Guard \$100.00