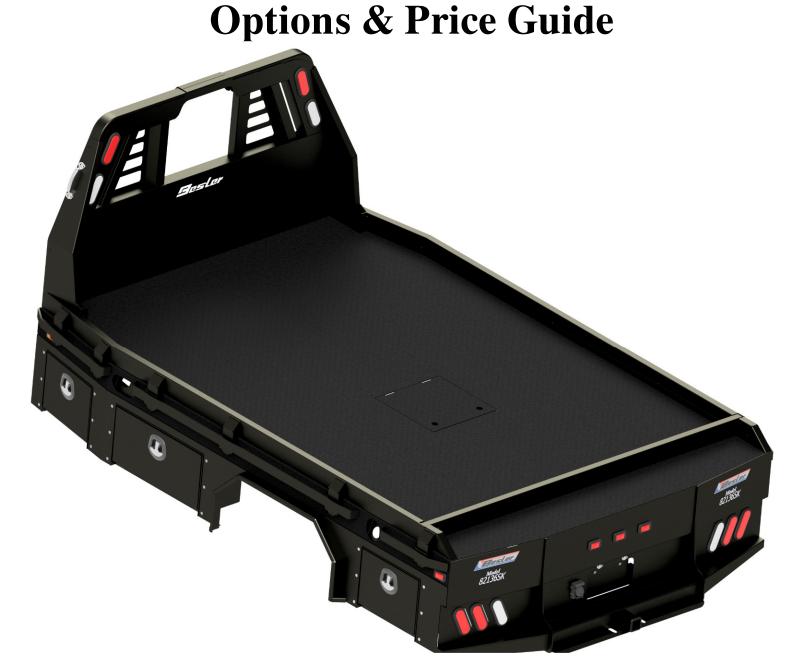

# 82136 6 Under bed Tool Boxes Skirted Bed





# **Fifth Wheel Options**

**Standard Recessed Ball** 30,000 lbs 5th wheel ball included \$200.00 Retail Price

# **Optional Flush Mount** Flip Over Ball

Upgrade from Standard 5th wheel - \$450.00



Ball and Puck \$300.00 Net

# **Optional Storage Box**

\$190.00 Retail Price







# 136" Wide Flatbed

# Price and configurations With 15" Deep Tool boxes



#### **Front Mount Tool box**

- 27" x 15" Deep
- Drawers Available 1, 2 or 3 drawers
- Drawer kits can be added later
- Can be ordered with or without Backup light.
- Gas Shocks on Top door
- Screwdriver holders on shelf
- Wrench rack on the top back panel



Front Mount Tool box is angled so
That it fits flush against the headache
Rack and matches the taper of the
Wide bed and the top taper tool boxes
Can bolt up flush with no g