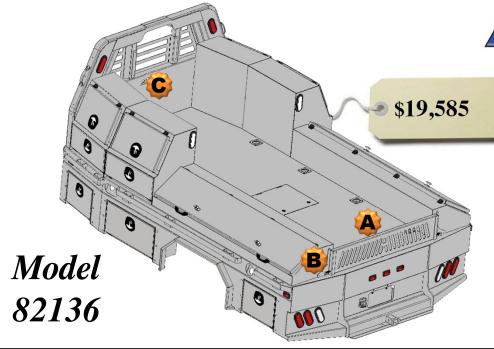

## All Options Bed

136 Wide Flatbed w/Toolboxes
15" Deep

- 2 24" Front Mnt Toolboxes
- 2 27" Front Mnt Toolboxes
- 1 78" Taper Toolbox
- 2 39" Taper Toolboxes

#### **Optional Parts included in price**

Any options not required subtract from Complete Bed Price.

- A. Formed Tailgate \$150.00
- B. Tailgate Brackets \$30.00 pair
- C. Center Window Guard \$100.00