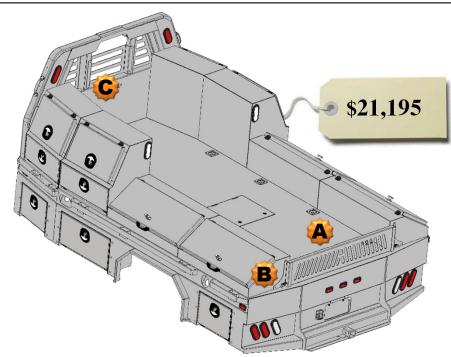

## All Options Bed

136 Wide Flatbed w/Toolboxes **20"** Deep

- 2 24" Front Mnt Toolboxes
- 1 78" Taper Toolbox
- 1 26" Taper Toolbox
- 2 52" Taper Toolboxes

#### **Optional Parts included in price**

Any options not required subtract from Complete Bed Price.

- A. Formed Tailgate \$150.00
- B. Tailgate Brackets \$30.00 pair
- C. Center Window Guard \$100.00