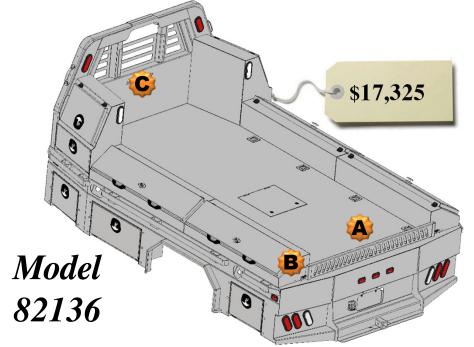

## All Options Bed

136 Wide Flatbed w/Toolboxes
15" Deep

- 2 24" Front Mnt Toolboxes
- 1 78" Taper Toolbox
- 1 26" Taper Toolbox
- 2 52" Taper Toolboxes

#### **Optional Parts included in price**

Any options not required subtract from Complete Bed Price.

- A. Formed Tailgate \$150.00
- B. Tailgate Brackets \$30.00 pair
- C. Center Window Guard \$100.00