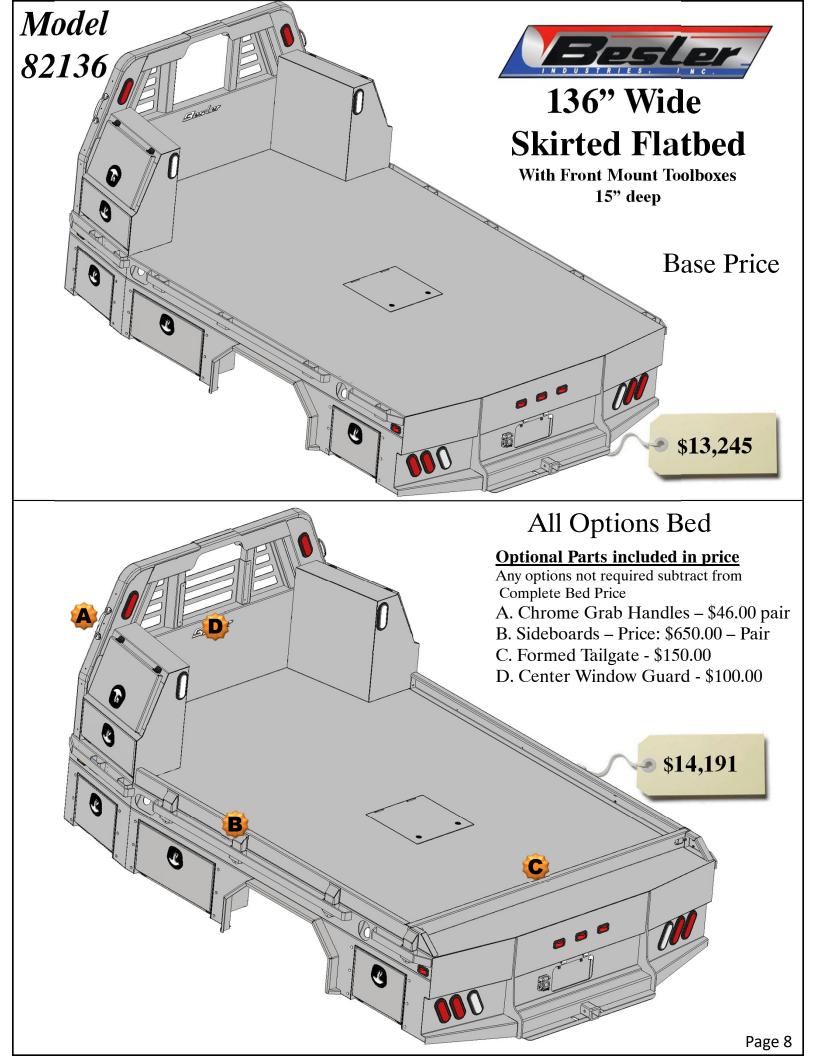

# 136" Wide Flatbed

# Price and configurations With 15" Deep Tool boxes

#### **Optional Parts included in price**

Any options not required subtract from Complete Bed Price.

- A. Formed Tailgate \$150.00
- B. Tailgate Brackets \$30.00 pair
- C. Center Window Guard \$100.00