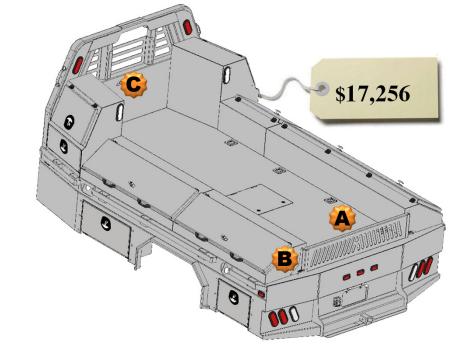

## All Options Bed 136 Wide Flatbed w/Toolboxes 20" Deep

- 2 24" Front Mnt Toolboxes
- 1 78" Taper Toolbox
- 1 26" Taper Toolbox
- 2 52" Taper Toolboxes

#### **Optional Parts included in price**

Any options not required subtract from Complete Bed Price.

- A. Formed Tailgate \$150.00
- B. Tailgate Brackets \$30.00 pair
- C. Center Window Guard \$100.00

All Options Bed 136 Wide Flatbed w/Toolboxes 20" Deep