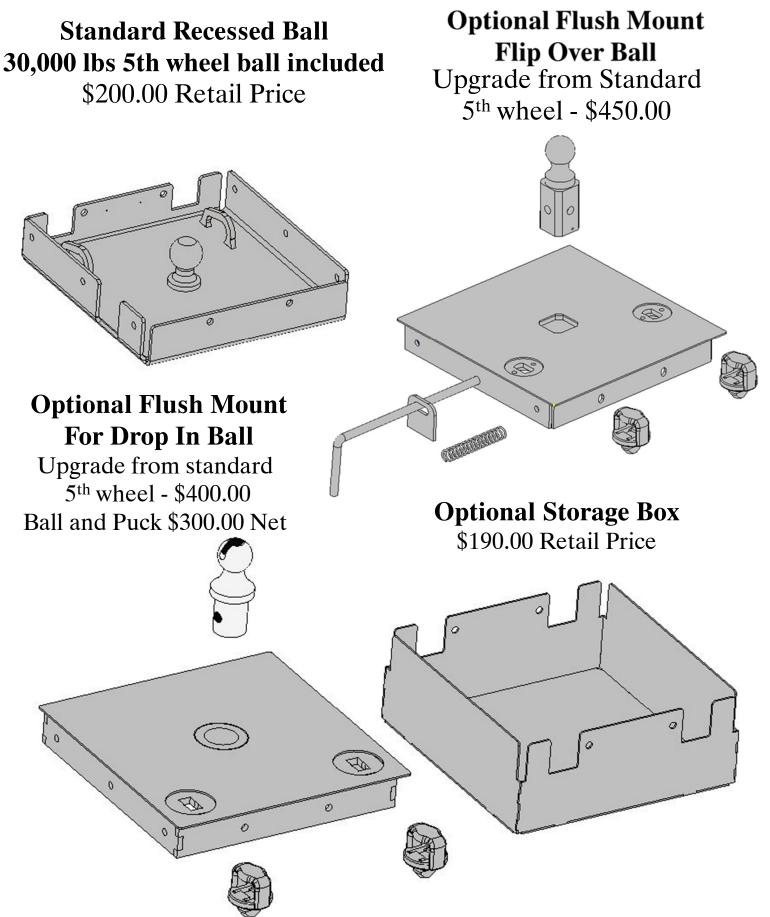

# 82136 4 Under bed Tool Boxes Skirted Bed Options & Price Guide





## **Fifth Wheel Options**







## 136" Wide Flatbed Price and configurations With 15" Deep Tool boxes



## Front Mount Tool box

- 27" x 15" Deep
- Drawers Available 1, 2 or 3 drawers
- Drawer kits can be added later
- Can be ordered with or without Backup light.
- Gas Shocks on Top door
- Screwdriver holders on shelf
- Wrench rack on the top back panel



Front Mount Tool box is angled so That it fits flush against the headache Rack and matches the taper of the Wide bed and the top taper tool boxes Can bolt up flush with no gaps.



3 drawers 1-3/4"deep

1 drawer 1-3/4"deep 1 drawer 3-7/8" deep

1 drawer 6"deep



Top Taper Tool boxes Available lengths

- 26"
- 34"
- 39"
- 46"
- 52"
- 68"
- 78"











All Options Bed 136 Wide Flatbed w/Toolboxes 15" Deep

2 – 24" Front Mnt Toolboxes 4 – 52" Taper Toolboxes