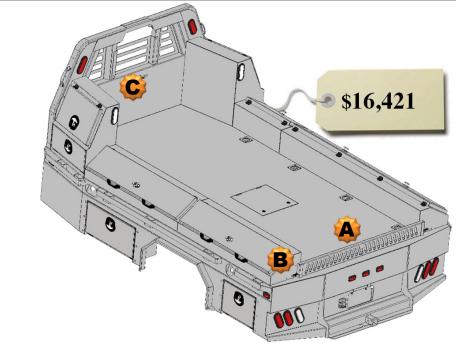

## All Options Bed 136 Wide Flatbed w/Toolboxes 15" Deep

- 2 24" Front Mnt Toolboxes
- 1 78" Taper Toolbox
- 1 26" Taper Toolbox
- 2 52" Taper Toolboxes

### **Optional Parts included in price**

Any options not required subtract from Complete Bed Price.

- A. Formed Tailgate \$150.00
- B. Tailgate Brackets \$30.00 pair
- C. Center Window Guard \$100.00

All Options Bed 136 Wide Flatbed w/Toolboxes 15" Deep