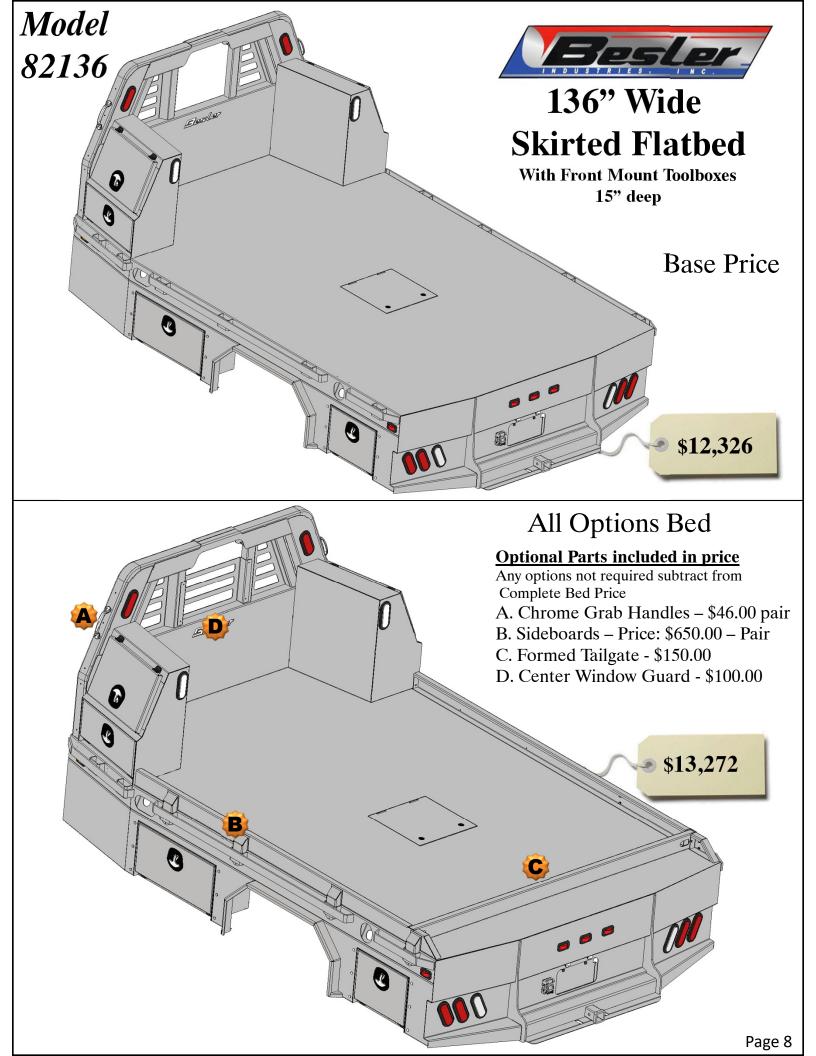

## 136" Wide Flatbed Price and configurations With 15" Deep Tool boxes

#### **Optional Parts included in price**

Any options not required subtract from Complete Bed Price.

- A. Formed Tailgate \$150.00
- B. Tailgate Brackets \$30.00 pair
- C. Center Window Guard \$100.00