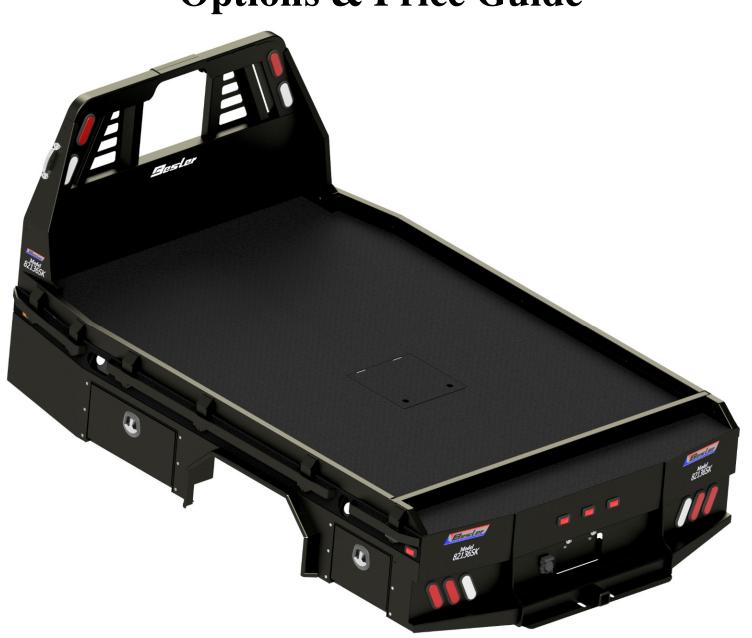

# 82136 4 Under bed Tool Boxes Skirted Bed Options & Price Guide

## 136" Wide Flatbed Price and configurations With 15" Deep Tool boxes