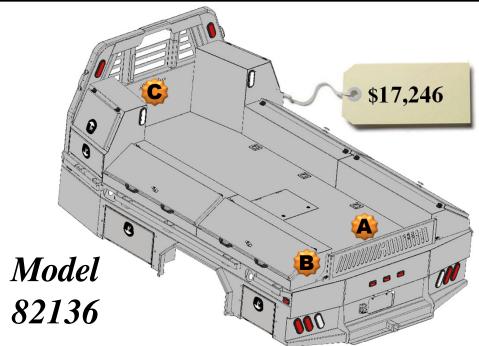

Top Taper Tool boxes Available lengths

- 26"
- 34"
- 39"
- 46"
- 52"
- <u>68</u>"
- 78"

Page 13

All Options Bed 136 Wide Flatbed w/Toolboxes 20" Deep

2 – 24" Front Mnt Toolboxes 4 – 52" Taper Toolboxes

#### **Optional Parts included in price**

Any options not required subtract from Complete Bed Price. A. Formed Tailgate - \$150.00

- B. Tailgate Brackets \$30.00 pair
- C. Center Window Guard \$100.00