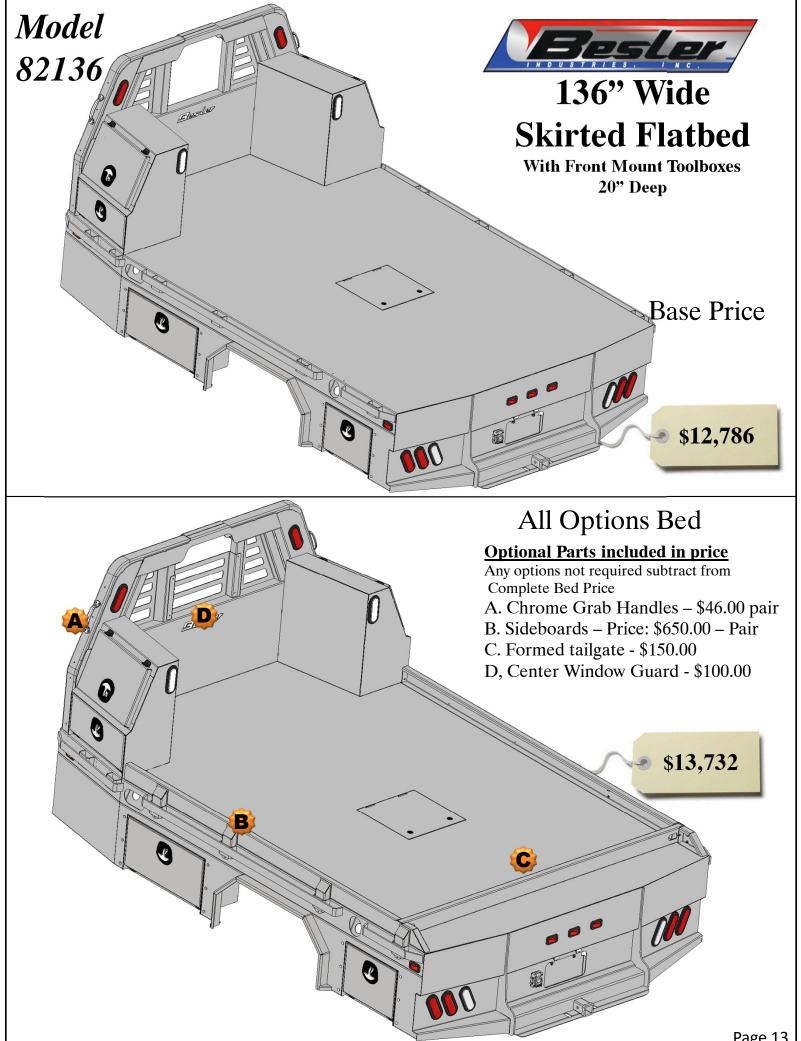

## 136" Wide Flatbed Price and configurations With 20" Deep Tool boxes

#### **Optional Parts included in price**

Any options not required subtract from Complete Bed Price.

- A. Formed Tailgate \$150.00
- B. Tailgate Brackets \$30.00 pair
- C. Center Window Guard \$100.00