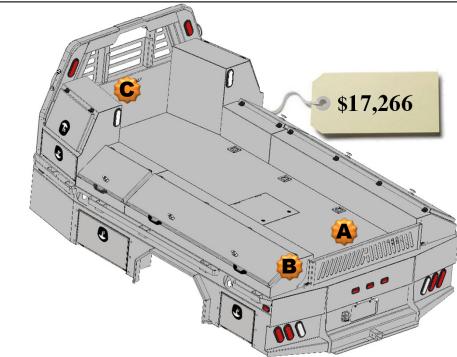

1 drawer 6"deep

Top Taper Tool boxes Available lengths

- 26"
- 34"
- 39"
- 46"
- 52"
- 68"
- 78"

All Options Bed 136 Wide Flatbed w/Toolboxes 15" Deep

2 – 24" Front Mnt Toolboxes 4 – 52" Taper Toolboxes

#### **Optional Parts included in price**

Any options not required subtract from Complete Bed Price.

- A. Formed Tailgate \$150.00
- B. Tailgate Brackets \$30.00 pair
- C. Center Window Guard \$100.00