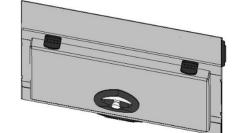

## Front Mount Tool box

- 27" x 15" Deep
- Drawers Available 1, 2 or 3 drawers
- Drawer kits can be added later
- Can be ordered with or without Backup light.
- Gas Shocks on Top door
- Screwdriver holders on shelf
- Wrench rack on the top back panel

Front Mount Tool box is angled so That it fits flush against the headache Rack and matches the taper of the Wide bed and the top taper tool boxes Can bolt up flush with no gaps.

3 drawers 1-3/4"deep

1 drawer 1-3/4"deep 1 drawer 3-7/8" deep