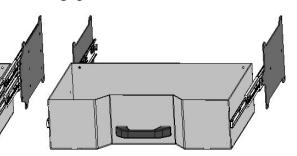

## Front Mount Tool box

- 27" x 15" Deep
- Drawers Available 1, 2 or 3 drawers
- Drawer kits can be added later
- Can be ordered with or without Backup light.
- Gas Shocks on Top door
- Screwdriver holders on shelf
- Wrench rack on the top back panel

Front Mount Tool box is angled so That it fits flush against the headache Rack and matches the taper of the Wide bed and the top taper tool boxes Can bolt up flush with no gaps.

3 drawers 1-3/4"deep

1 drawer 1-3/4"deep 1 drawer 3-7/8" deep