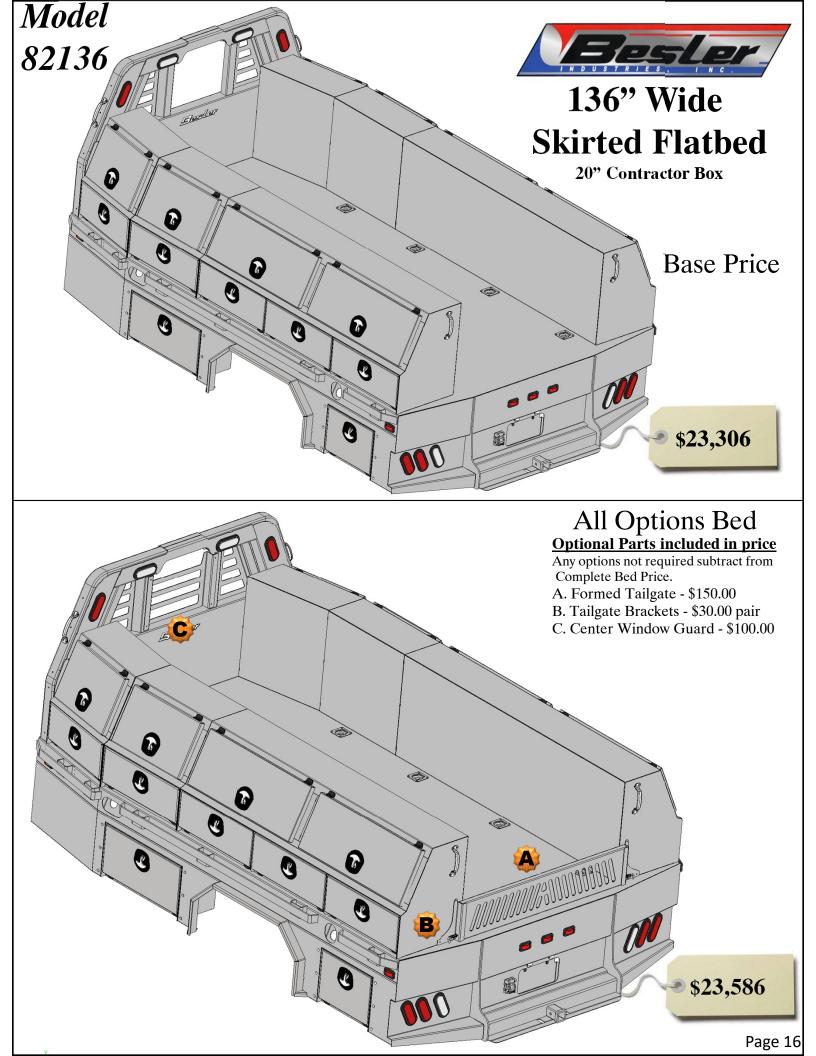

## 136" Wide Flatbed Price and configurations With 20" Deep Tool boxes

#### **Optional Parts included in price**

Any options not required subtract from Complete Bed Price. A. Formed Tailgate - \$150.00

- B. Tailgate Brackets \$30.00 pair
- C. Center Window Guard \$100.00