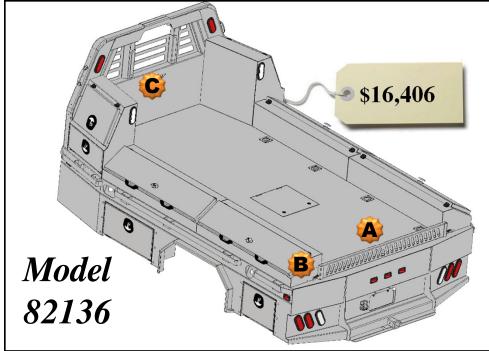

1 drawer 6"deep

Top Taper Tool boxes Available lengths

- 26"
- 34"
- 39"
- 46"
- 52"
- 68"
- 78"

All Options Bed 136 Wide Flatbed w/Toolboxes 15" Deep

2 – 24" Front Mnt Toolboxes 4 – 52" Taper Toolboxes

#### **Optional Parts included in price**

Any options not required subtract from Complete Bed Price.

- A. Formed Tailgate \$150.00
- B. Tailgate Brackets \$30.00 pair
- C. Center Window Guard \$100.00