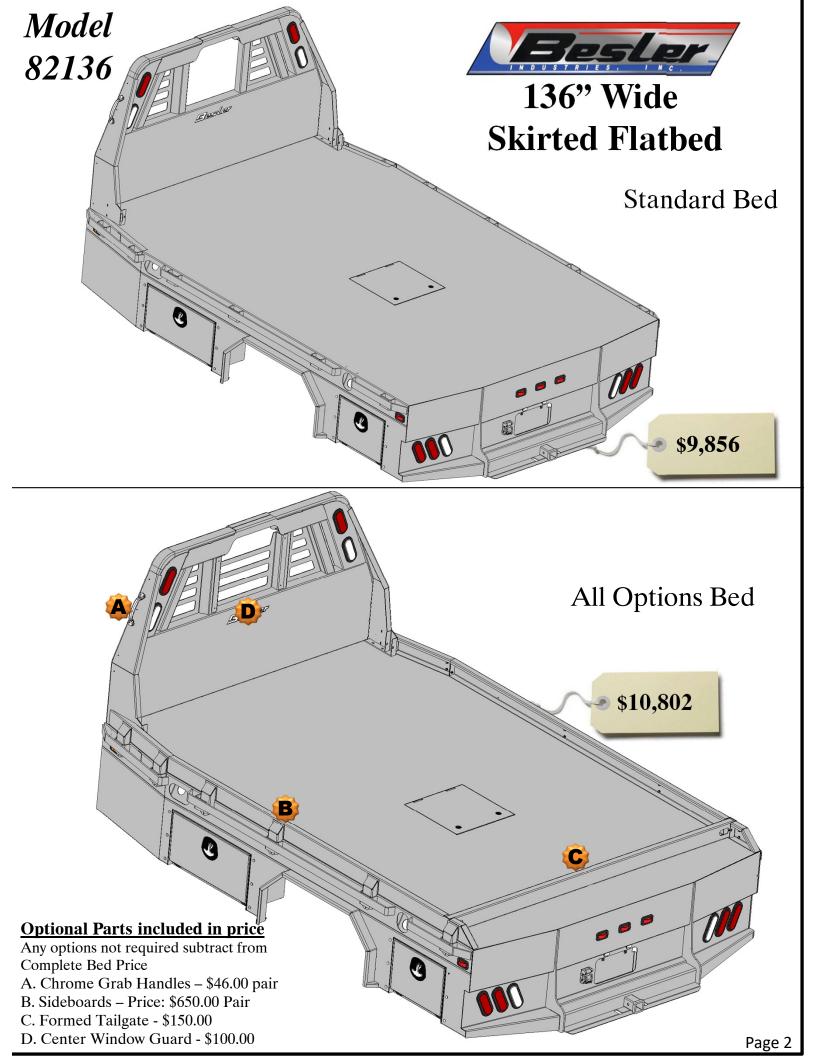

#### **Optional Parts included in price**

Any options not required subtract from Complete Bed Price.

- A. Formed Tailgate \$150.00
- B. Tailgate Brackets \$30.00 pair
- C. Center Window Guard \$100.00