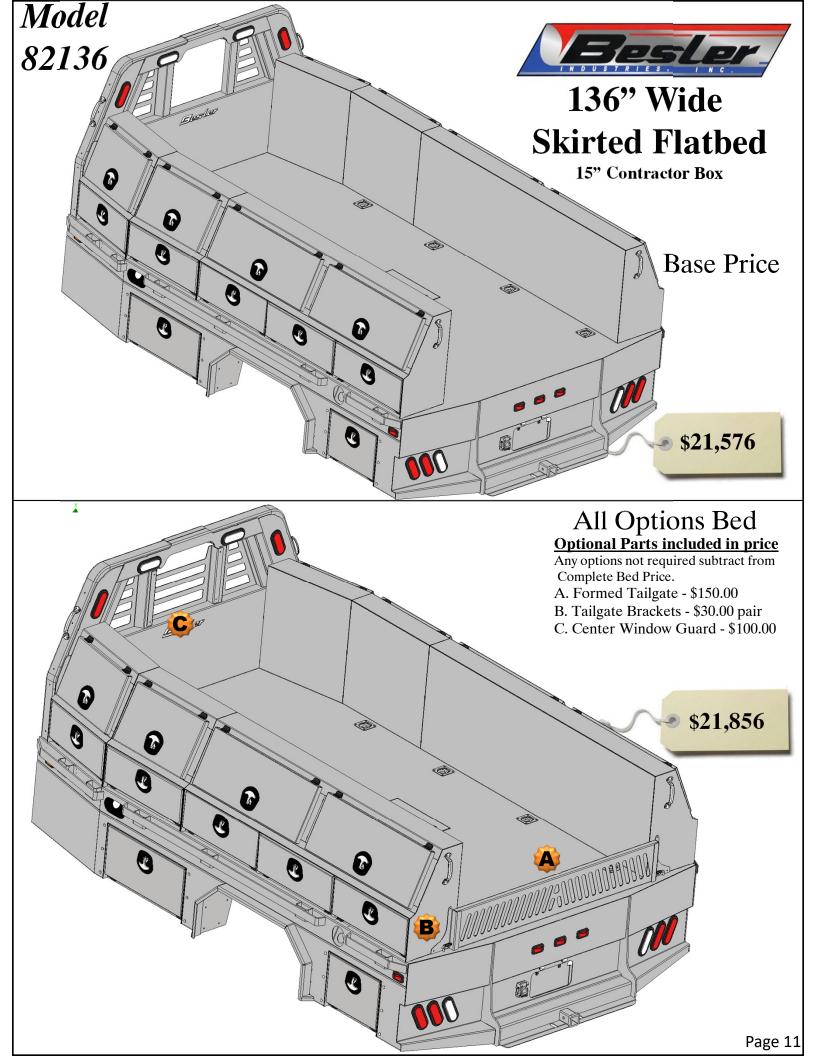

## 136" Wide Flatbed Price and configurations With 15" Deep Tool boxes

#### **Optional Parts included in price**

Any options not required subtract from Complete Bed Price.

- A. Formed Tailgate \$150.00
- B. Tailgate Brackets \$30.00 pair
- C. Center Window Guard \$100.00