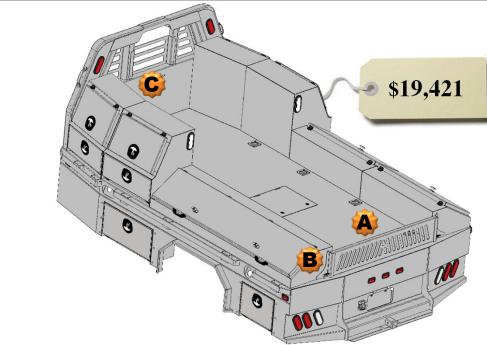

- 2 24" Front Mnt Toolboxes
- 2 78" Taper Toolboxes
- 2 26" Taper Toolboxes

### **Optional Parts included in price**

Any options not required subtract from Complete Bed Price. A. Formed Tailgate - \$150.00

- B. Tailgate Brackets \$30.00 pair
- C. Center Window Guard \$100.00

HE STATES LEF