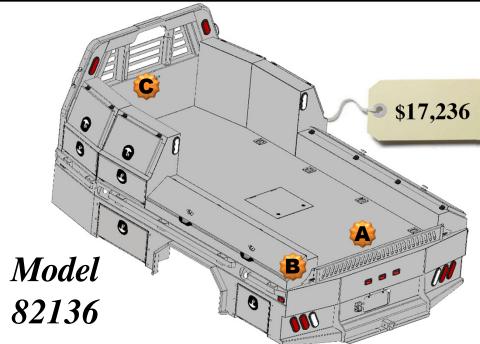

All Options Bed 136 Wide Flatbed w/Toolboxes 15" Deep

- 2 24" Front Mnt Toolboxes
- 2 27" Front Mnt Toolboxes
- 2 78" Taper Toolboxes

### **Optional Parts included in price**

- Any options not required subtract from Complete Bed Price. A. Formed Tailgate - \$150.00
- B. Tailgate Brackets \$30.00 pair
- C. Center Window Guard \$100.00