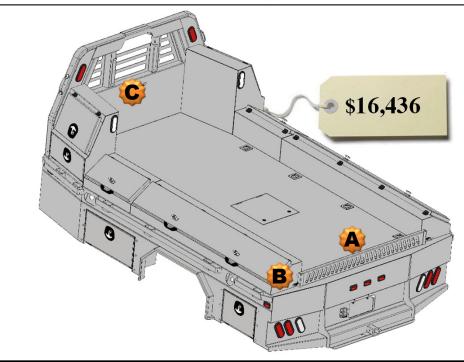

- 2 24" Front Mnt Toolboxes
- 2 78" Taper Toolboxes
- 2 26" Taper Toolboxes

### **Optional Parts included in price**

Any options not required subtract from Complete Bed Price. A. Formed Tailgate - \$150.00

- B. Tailgate Brackets \$30.00 pair
- C. Center Window Guard \$100.00

HE STATES LEF