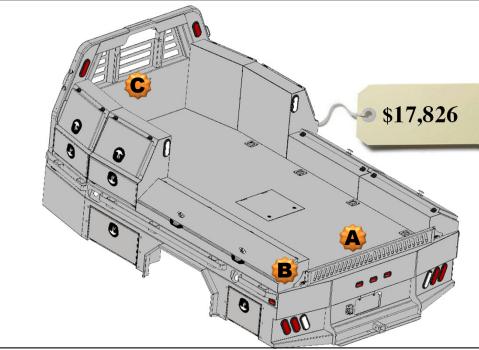

1 drawer 6"deep

Top Taper Tool boxes Available lengths

- 26"
- 34"
- 39"
- 46"
- 52"
- 68"
- 78"

All Options Bed 136 Wide Flatbed w/Toolboxes 15" Deep

2 – 24" Front Mnt Toolboxes 4 – 52" Taper Toolboxes