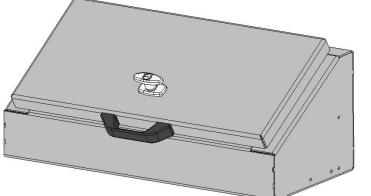

## Front Mount Tool box

- 27" x 15" Deep
- Drawers Available 1, 2 or 3 drawers
- Drawer kits can be added later
- Can be ordered with or without Backup light.
- Gas Shocks on Top door
- Screwdriver holders on shelf
- Wrench rack on the top back panel

Front Mount Tool box is angled so That it fits flush against the headache Rack and matches the taper of the Wide bed and the top taper tool boxes Can bolt up flush with no gaps.

3 drawers 1-3/4"deep

1 drawer 1-3/4"deep 1 drawer 3-7/8" deep