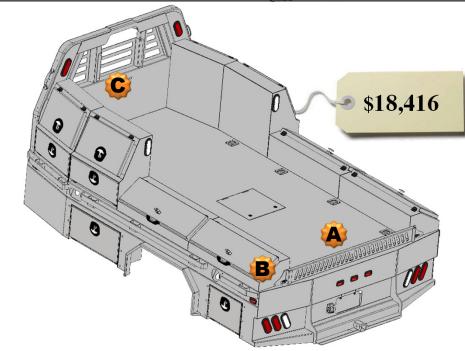

## All Options Bed 136 Wide Flatbed w/Toolboxes 15" Deep

- 2 24" Front Mnt Toolboxes
- 1 78" Taper Toolbox
- 1 26" Taper Toolbox
- 2 52" Taper Toolboxes