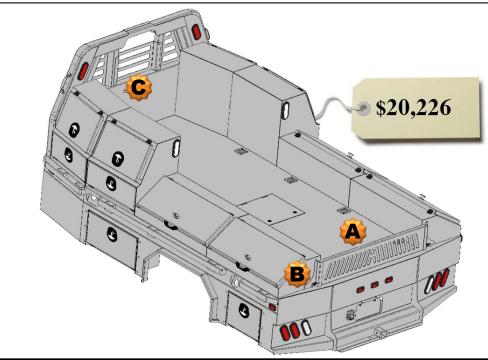

All Options Bed 136 Wide Flatbed w/Toolboxes 15" Deep

- 2 24" Front Mnt Toolboxes
- 2 27" Front Mnt Toolboxes
- 2 78" Taper Toolboxes

### **Optional Parts included in price**

- Any options not required subtract from Complete Bed Price. A. Formed Tailgate - \$150.00
- B. Tailgate Brackets \$30.00 pair
- C. Center Window Guard \$100.00