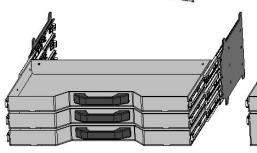

## Front Mount Tool box

- 27" x 15" Deep
- Drawers Available 1, 2 or 3 drawers
- Drawer kits can be added later
- Can be ordered with or without Backup light.
- Gas Shocks on Top door
- Screwdriver holders on shelf
- Wrench rack on the top back panel

Front Mount Tool box is angled so That it fits flush against the headache Rack and matches the taper of the Wide bed and the top taper tool boxes Can bolt up flush with no gaps.

3 drawers 1-3/4"deep

1 drawer 1-3/4"deep 1 drawer 3-7/8" deep