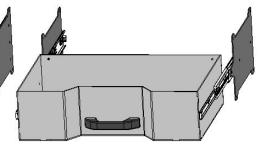

## Front Mount Tool box

- 27" x 15" Deep
- Drawers Available 1, 2 or 3 drawers
- Drawer kits can be added later
- Can be ordered with or without Backup light.
- Gas Shocks on Top door
- Screwdriver holders on shelf
- Wrench rack on the top back panel

Front Mount Tool box is angled so That it fits flush against the headache Rack and matches the taper of the Wide bed and the top taper tool boxes Can bolt up flush with no gaps.

3 drawers 1-3/4"deep

1 drawer 1-3/4"deep 1 drawer 3-7/8" deep