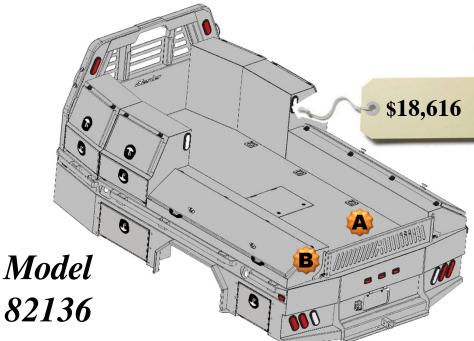

## All Options Bed 136 Wide Flatbed w/Toolboxes 15" Deep

- 2 24" Front Mnt Toolboxes
- 1 78" Taper Toolbox
- 1 26" Taper Toolbox
- 2 52" Taper Toolboxes

### **Optional Parts included in price**

Any options not required subtract from Complete Bed Price.

- A. Formed Tailgate \$150.00
- B. Tailgate Brackets \$30.00 pair
- C. Center Window Guard \$100.00

All Options Bed 136 Wide Flatbed w/Toolboxes 15" Deep