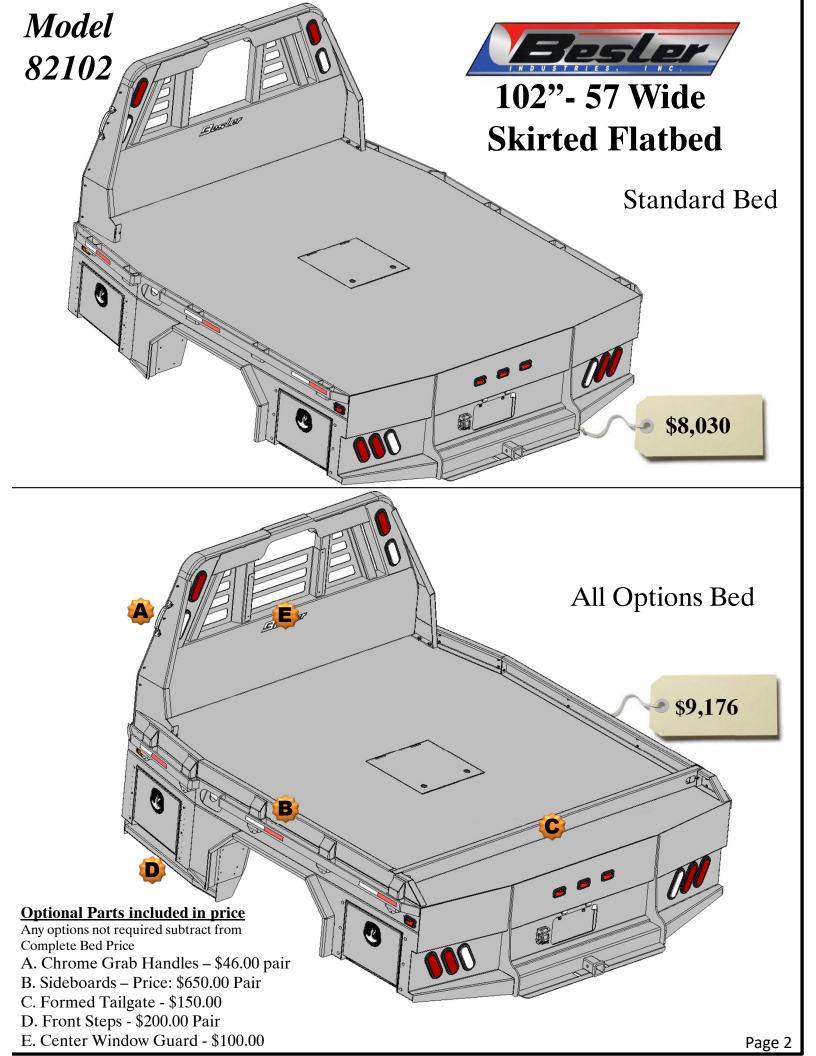

#### **Optional Parts included in price**

Any options not required subtract from Complete Bed Price.

- A. Formed Tailgate \$150.00
- B. Tailgate Brackets \$30.00 pair
- C. Front Steps \$200.00 pair
- D. Center Window Guard \$100.00

## All Options Bed 102 – 57 Wide Skirted Flatbed w/Toolboxes 15" Deep

- 2 24" Front Mount Toolboxes
- 1 68" Taper Toolbox
- 2 34" Taper Toolbox

#### **Optional Parts included in price**

Any options not required subtract from Complete Bed Price.

- A. Formed Tailgate \$150.00
- B. Tailgate Brackets \$30.00 pair
- C. Front Steps \$200.00 pair D. Center Window Guard - \$100.00