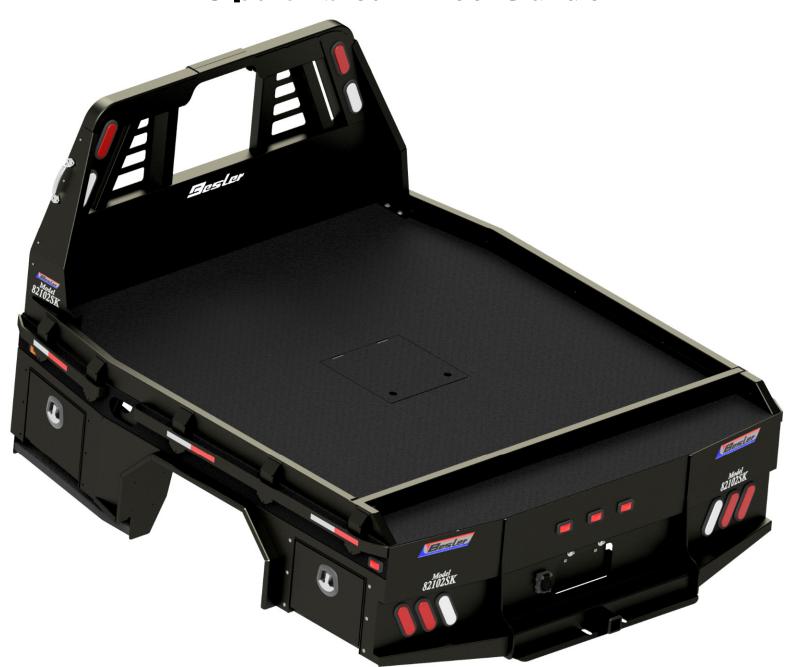

# 82102 - 57 Cab to Axle Skirted Bed Options & Price Guide

# **102" Wide Flatbed** Price and configurations With 15" Deep Tool boxes