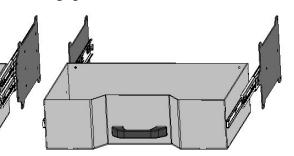

Front Mount Tool box is angled so That it fits flush against the headache Rack and matches the taper of the Wide bed and the top taper tool boxes Can bolt up flush with no gaps.

3 drawers 1-3/4"deep

1 drawer 1-3/4"deep 1 drawer 3-7/8" deep

1 drawer 6"deep

Top Taper Tool boxes Available lengths

- 26"
- 34"
- 39"
- 46"
- 52"
- 68"
- 78"

00

All Options Bed 102 – 57 Wide Skirted Flatbed w/Toolboxes 15" Deep

2 – 24" Front Mount Toolboxes 2 – 68" Taper Toolboxes