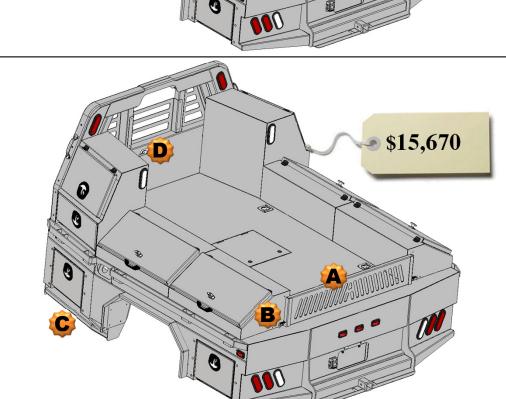

All Options Bed 102 – 57 Wide Skirted Flatbed w/Toolboxes 20" Deep

2 – 24" Front Mount Toolboxes 4 – 34" Taper Toolboxes

#### **Optional Parts included in price**

Any options not required subtract from Complete Bed Price.

- A. Formed Tailgate \$150.00
- B. Tailgate Brackets \$26.00 pair
- C. Front Steps \$200.00 pair
- D. Center Window Guard \$100.00