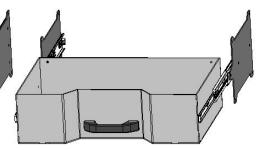

1 drawer 6"deep

Top Taper Tool boxes Available lengths

- 26"
- 34"
- 39"
- 46"
- 52"
- 68"
- 78"

00

All Options Bed 102 – 57 Wide Skirted Flatbed w/Toolboxes 15" Deep

2 – 24" Front Mount Toolboxes 2 – 68" Taper Toolboxes

Top Taper Tool boxes Available lengths

- 26"
- 34"
- 39"
- 46"
- 52"
- 68"
- 78"

All Options Bed 102 – 57 Wide Skirted Flatbed w/Toolboxes 20" Deep

- 2 24" Front Mount Toolboxes
- 2 68" Taper Toolboxes