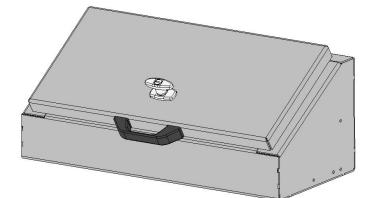

### Front Mount Tool box

- 27" x 15" Deep
- Drawers Available 1, 2 or 3 drawers
- Drawer kits can be added later
- Can be ordered with or without Backup light.
- Gas Shocks on Top door
- Screwdriver holders on shelf
- Wrench rack on the top back panel

# Front Mount Tool box

- 27" x 20" Deep
- Drawers Available 1, 2 or 3 drawers
- Drawer kits can be added later
- Can be ordered with or without Backup light.
- Gas Shocks on Top door
- Screwdriver holders on shelf
- Wrench rack on the top back panel