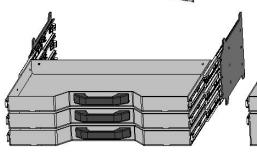

### Front Mount Tool box

- 27" x 15" Deep
- Drawers Available 1, 2 or 3 drawers
- Drawer kits can be added later
- Can be ordered with or without Backup light.
- Gas Shocks on Top door
- Screwdriver holders on shelf
- Wrench rack on the top back panel

Front Mount Tool box is angled so That it fits flush against the headache Rack and matches the taper of the Wide bed and the top taper tool boxes Can bolt up flush with no gaps.

3 drawers 1-3/4"deep

1 drawer 1-3/4"deep 1 drawer 3-7/8" deep