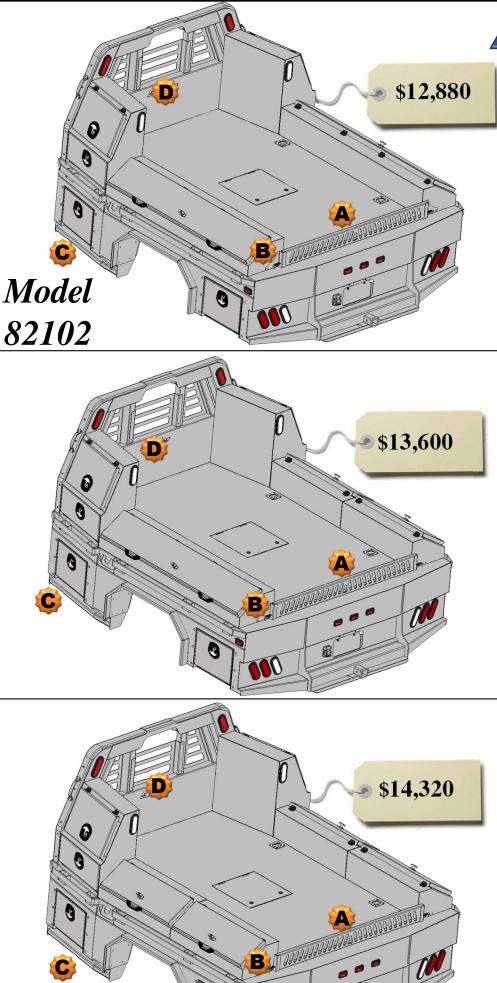

# 82102 - 57 Cab to Axle Skirted Bed Options & Price Guide

# **102" Wide Flatbed** Price and configurations With 15" Deep Tool boxes

#### **Optional Parts included in price**

Any options not required subtract from Complete Bed Price.

- A. Formed Tailgate \$150.00
- B. Tailgate Brackets \$30.00 pair
- C. Front Steps \$200.00 pair
- D. Center Window Guard \$100.00

#### **Optional Parts included in price**

Any options not required subtract from Complete Bed Price.

- A. Formed Tailgate \$150.00
- B. Tailgate Brackets \$30.00 pair
- C. Front Steps \$200.00 pair D. Center Window Guard - \$100.00