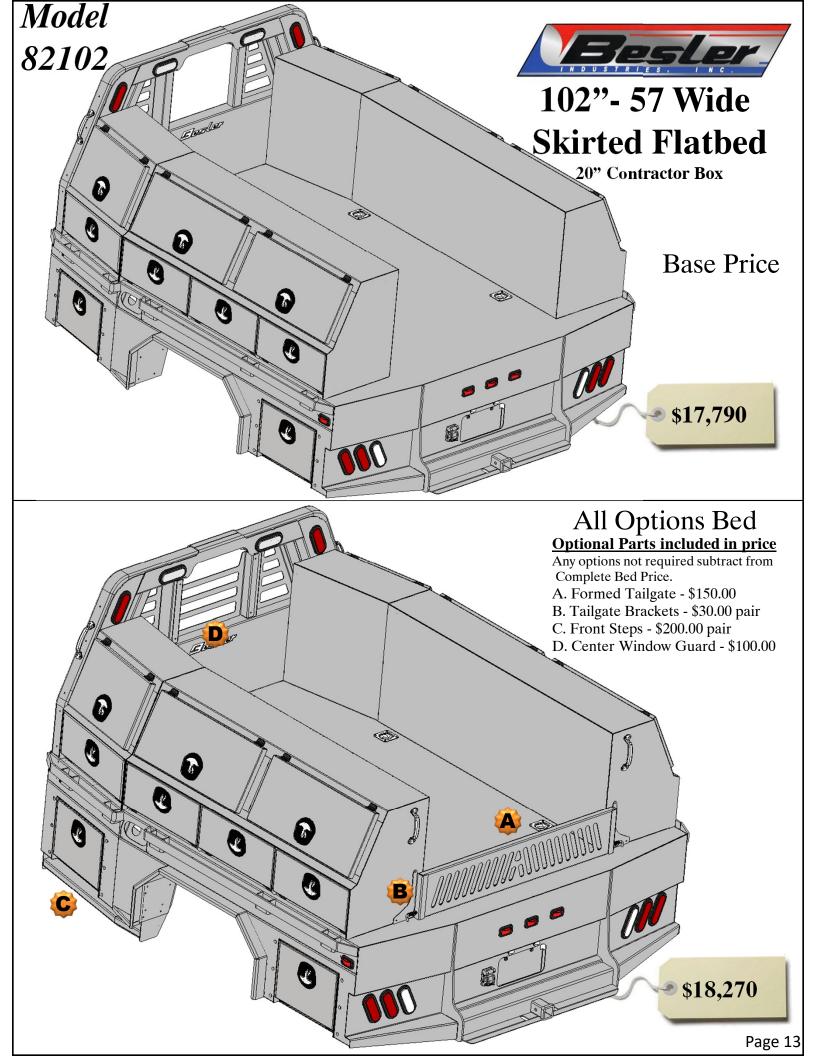

Page 9

**102" Wide Flatbed** Price and configurations With 20" Deep Tool boxes

# Front Mount Tool box

- 27" x 20" Deep
- Drawers Available 1, 2 or 3 drawers
- Drawer kits can be added later
- Can be ordered with or without Backup light.
- Gas Shocks on Top door
- Screwdriver holders on shelf
- Wrench rack on the top back panel

Front Mount Tool box is angled so That it fits flush against the headache Rack and matches the taper of the Wide bed and the top taper tool boxes Can bolt up flush with no gaps.

3 drawers 1-3/4"deep

1 drawer 6"deep

Top Taper Tool boxes Available lengths

- 26"
- 34"
- 39"
- 46"
- 52"
- 68"
- 78"

All Options Bed 102 – 57 Wide Skirted Flatbed w/Toolboxes 20" Deep

- 2 24" Front Mount Toolboxes
- 2 68" Taper Toolboxes

#### **Optional Parts included in price**

Any options not required subtract from Complete Bed Price.

- A. Formed Tailgate \$150.00
- B. Tailgate Brackets \$30.00 pair
- C. Front Steps \$200.00 pair
- D. Center Window Guard \$100.00