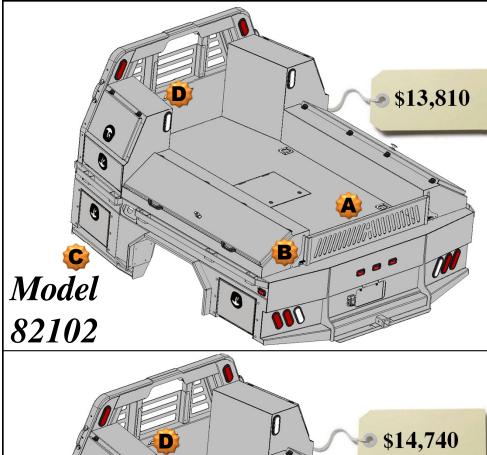

All Options Bed 102 – 57 Wide Skirted Flatbed w/Toolboxes 20" Deep

- 2 24" Front Mount Toolboxes
- 1 68" Taper Toolbox
- 2 34" Taper Toolbox

#### **Optional Parts included in price**

Any options not required subtract from Complete Bed Price.

- A. Formed Tailgate \$150.00
- B. Tailgate Brackets \$26.00 pair
- C. Front Steps \$200.00 pair
- D. Center Window Guard \$100.00

All Options Bed 102 – 57 Wide Skirted Flatbed w/Toolboxes 20" Deep

2 – 24" Front Mount Toolboxes 4 – 34" Taper Toolboxes