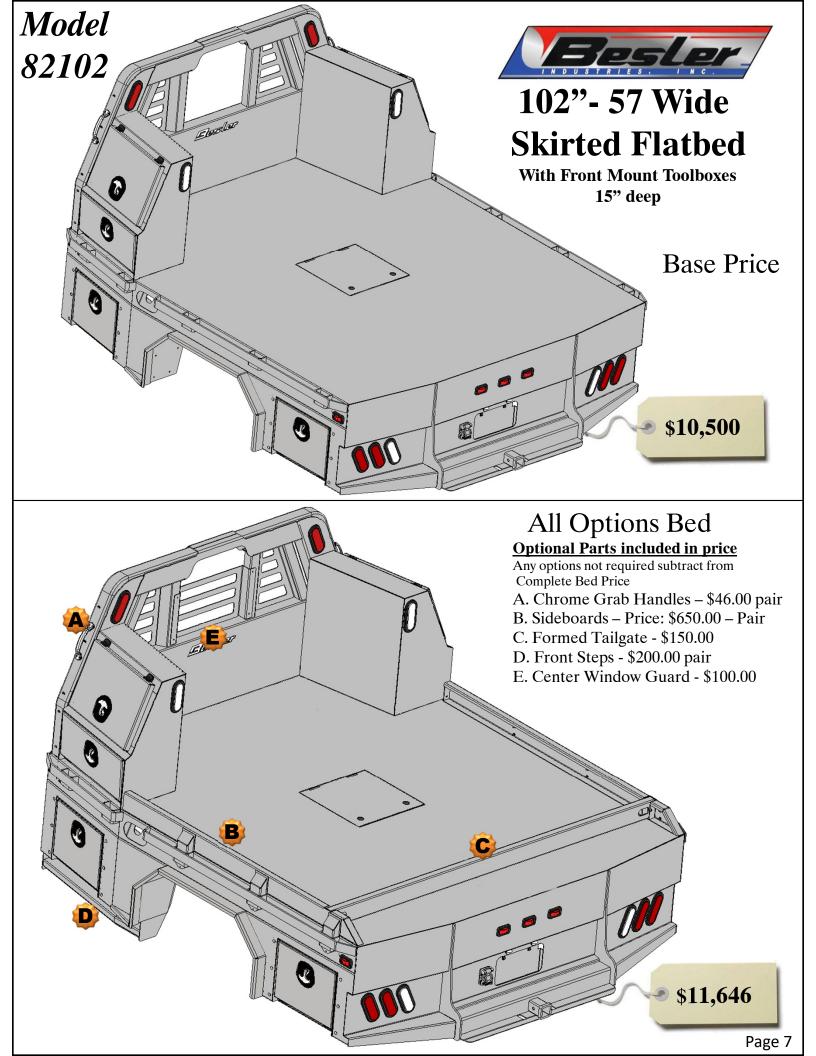

#### **Optional Parts included in price**

Any options not required subtract from Complete Bed Price.

- A. Formed Tailgate \$150.00
- B. Tailgate Brackets \$30.00 pair
- C. Front Steps \$200.00 pair
- D. Center Window Guard \$100.00