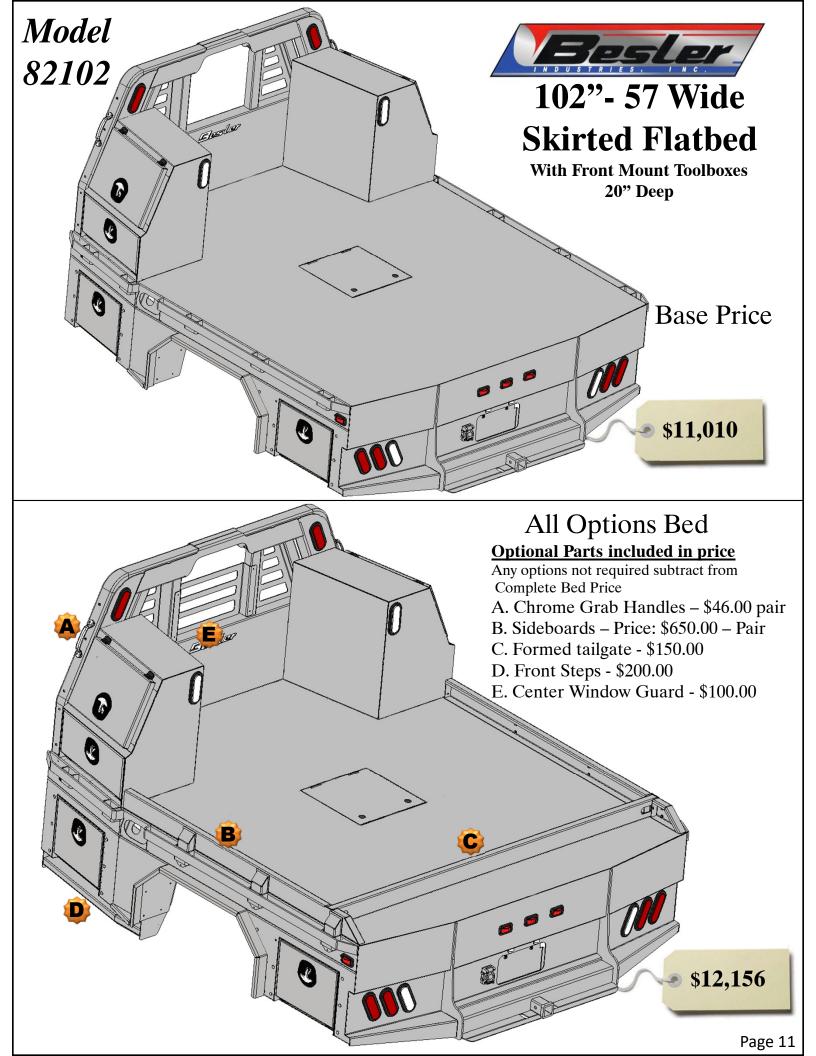

Page 9

**102" Wide Flatbed** Price and configurations With 20" Deep Tool boxes

# Front Mount Tool box

- 27" x 20" Deep
- Drawers Available 1, 2 or 3 drawers
- Drawer kits can be added later
- Can be ordered with or without Backup light.
- Gas Shocks on Top door
- Screwdriver holders on shelf
- Wrench rack on the top back panel

Front Mount Tool box is angled so That it fits flush against the headache Rack and matches the taper of the Wide bed and the top taper tool boxes Can bolt up flush with no gaps.

3 drawers 1-3/4"deep

1 drawer 6"deep

Top Taper Tool boxes Available lengths

- 26"
- 34"
- 39"
- 46"
- 52"
- 68"
- 78"

All Options Bed 102 – 57 Wide Skirted Flatbed w/Toolboxes 20" Deep

- 2 24" Front Mount Toolboxes
- 2 68" Taper Toolboxes

#### **Optional Parts included in price**

Any options not required subtract from Complete Bed Price.

- A. Formed Tailgate \$150.00
- B. Tailgate Brackets \$30.00 pair
- C. Front Steps \$200.00 pair
- D. Center Window Guard \$100.00