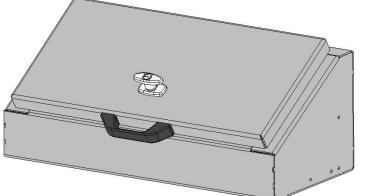

### Front Mount Tool box

- 27" x 15" Deep
- Drawers Available 1, 2 or 3 drawers
- Drawer kits can be added later
- Can be ordered with or without Backup light.
- Gas Shocks on Top door
- Screwdriver holders on shelf
- Wrench rack on the top back panel

Front Mount Tool box is angled so That it fits flush against the headache Rack and matches the taper of the Wide bed and the top taper tool boxes Can bolt up flush with no gaps.

3 drawers 1-3/4"deep

1 drawer 1-3/4"deep 1 drawer 3-7/8" deep