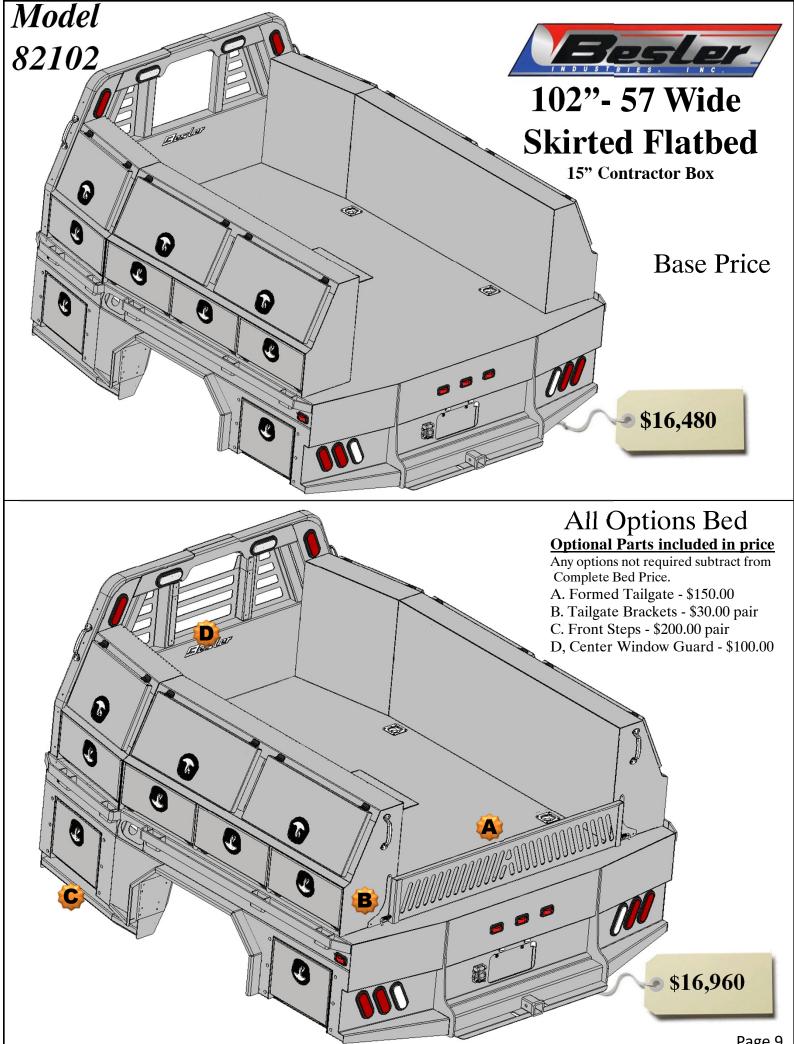

# 82102 - 57 Cab to Axle Skirted Bed Options & Price Guide

# **102" Wide Flatbed** Price and configurations With 15" Deep Tool boxes

#### **Optional Parts included in price**

Any options not required subtract from Complete Bed Price.

- A. Formed Tailgate \$150.00
- B. Tailgate Brackets \$30.00 pair
- C. Front Steps \$200.00 pair
- D. Center Window Guard \$100.00