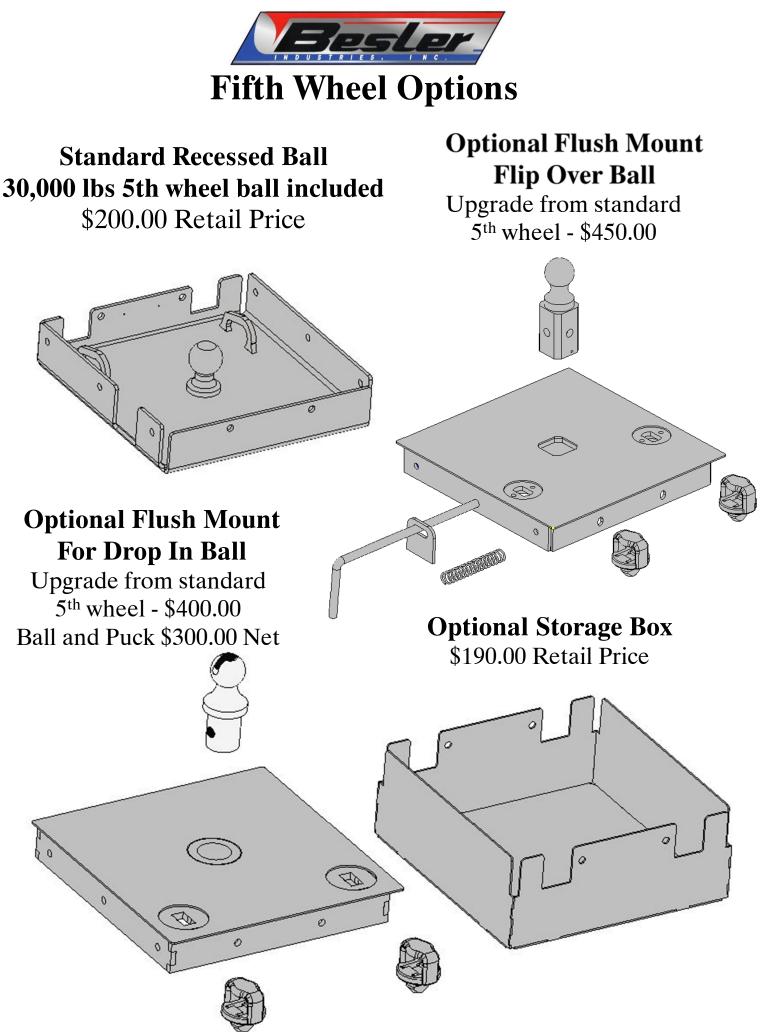

### Front Mount Tool box

- 27" x 15" Deep
- Drawers Available 1, 2 or 3 drawers
- Drawer kits can be added later
- Can be ordered with or without Backup light.
- Gas Shocks on Top door
- Screwdriver holders on shelf
- Wrench rack on the top back panel

Front Mount Tool box is angled so That it fits flush against the headache Rack and matches the taper of the Wide bed and the top taper tool boxes Can bolt up flush with no gaps.

3 drawers 1-3/4"deep

1 drawer 1-3/4"deep 1 drawer 3-7/8" deep

1 drawer 6"deep

Top Taper Tool boxes Available lengths

- 26"
- 34"
- 39"
- 46"
- 52"
- 68"
- 78"

00

All Options Bed 102 – 57 Wide Skirted Flatbed w/Toolboxes 15" Deep

2 – 24" Front Mount Toolboxes 2 – 68" Taper Toolboxes

# Front Mount Tool box

- 27" x 20" Deep
- Drawers Available 1, 2 or 3 drawers
- Drawer kits can be added later
- Can be ordered with or without Backup light.
- Gas Shocks on Top door
- Screwdriver holders on shelf
- Wrench rack on the top back panel

Front Mount Tool box is angled so That it fits flush against the headache Rack and matches the taper of the Wide bed and the top taper tool boxes Can bolt up flush with no gaps.

3 drawers 1-3/4"deep

1 drawer 6"deep

Top Taper Tool boxes Available lengths

- 26"
- 34"
- 39"
- 46"
- 52"
- 68"
- 78"

All Options Bed 102 – 57 Wide Skirted Flatbed w/Toolboxes 20" Deep

- 2 24" Front Mount Toolboxes
- 2 68" Taper Toolboxes