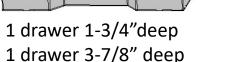

Front Mount Tool box is angled so That it fits flush against the headache Rack and matches the taper of the Wide bed and the top taper tool boxes Can bolt up flush with no gaps.

3 drawers 1-3/4"deep

1 drawer 1-3/4"deep 1 drawer 3-7/8" deep