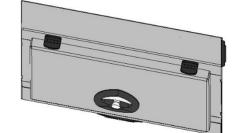

### Front Mount Tool box

- 27" x 15" Deep
- Drawers Available 1, 2 or 3 drawers
- Drawer kits can be added later
- Can be ordered with or without Backup light.
- Gas Shocks on Top door
- Screwdriver holders on shelf
- Wrench rack on the top back panel

Front Mount Tool box is angled so That it fits flush against the headache Rack and matches the taper of the Wide bed and the top taper tool boxes Can bolt up flush with no gaps.

3 drawers 1-3/4"deep

1 drawer 1-3/4"deep 1 drawer 3-7/8" deep