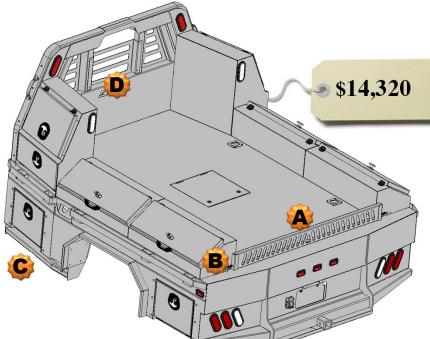

## All Options Bed

102 – 56 Wide Skirted Flatbed w/Toolboxes **15" Deep** 

- 2 24" Front Mount Toolboxes
- 4 34" Taper Toolboxes

#### **Optional Parts included in price**

Any options not required subtract from Complete Bed Price.

- A. Formed Tailgate \$150.00
- B. Tailgate Brackets \$30.00 pair
- C. Front Steps \$200.00 pair
- D. Center Window Guard \$100.00