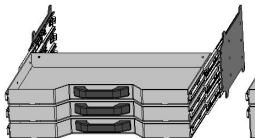

#### Top Taper Tool boxes Available lengths

- 26"
- 34"
- 39"
- 46"
- 52"
- 68"
- 78"