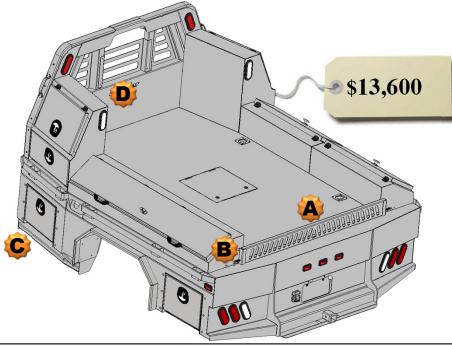

## All Options Bed

102 – 56 Wide Skirted Flatbed w/Toolboxes

### **15" Deep**

- 2 24" Front Mount Toolboxes
- 1 68" Taper Toolbox
- 2 34" Taper Toolbox

#### **Optional Parts included in price**

Any options not required subtract from Complete Bed Price.

- A. Formed Tailgate \$150.00
- B. Tailgate Brackets \$30.00 pair
- C. Front Steps \$200.00 pair
- D. Center Window Guard \$100.00