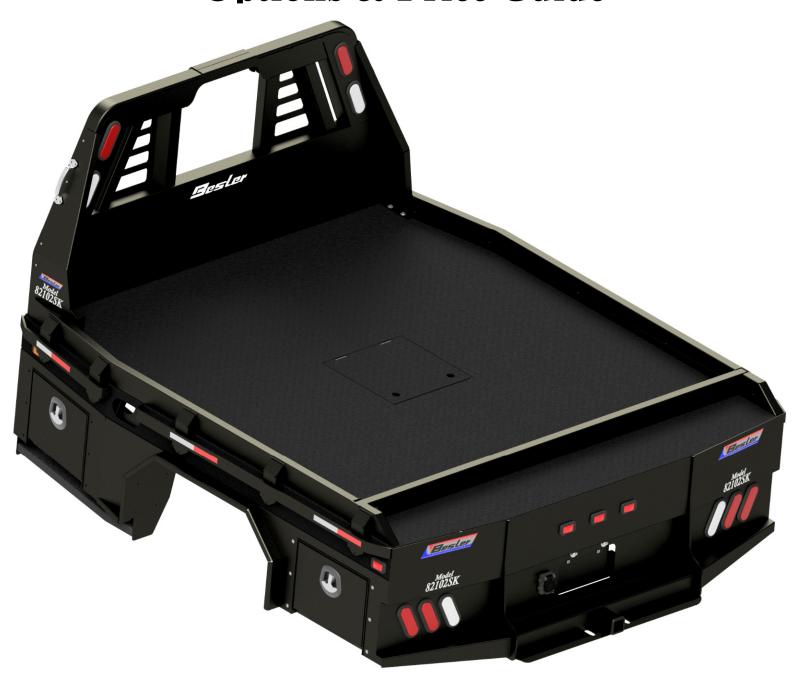

# 82102 - 56 Cab to Axle Skirted Bed Options & Price Guide





# **Fifth Wheel Options**

Standard Recessed Ball 30,000 lbs 5th wheel ball included \$200.00 Retail Price

## Optional Flush Mount Flip Over Ball

Upgrade from standard 5<sup>th</sup> wheel - \$450.00







# 102" Wide Flatbed

# Price and configurations With 15" Deep Tool boxes



#### **Front Mount Tool box**

- 27" x 15" Deep
- Drawers Available 1, 2 or 3 drawers
- Drawer kits can be added later
- Can be ordered with or without Backup light.
- Gas Shocks on Top door
- Screwdriver holders on shelf
- Wrench rack on the top back panel



Front Mount Tool box is angled so
That it fits flush against the headache
Rack and matches the taper of the
Wide bed and the top taper tool boxes
Can bolt up flush with no gaps.



3 drawers 1-3/4"deep

1 drawer 1-3/4"deep 1 drawer 3-7/8" deep

1 dra