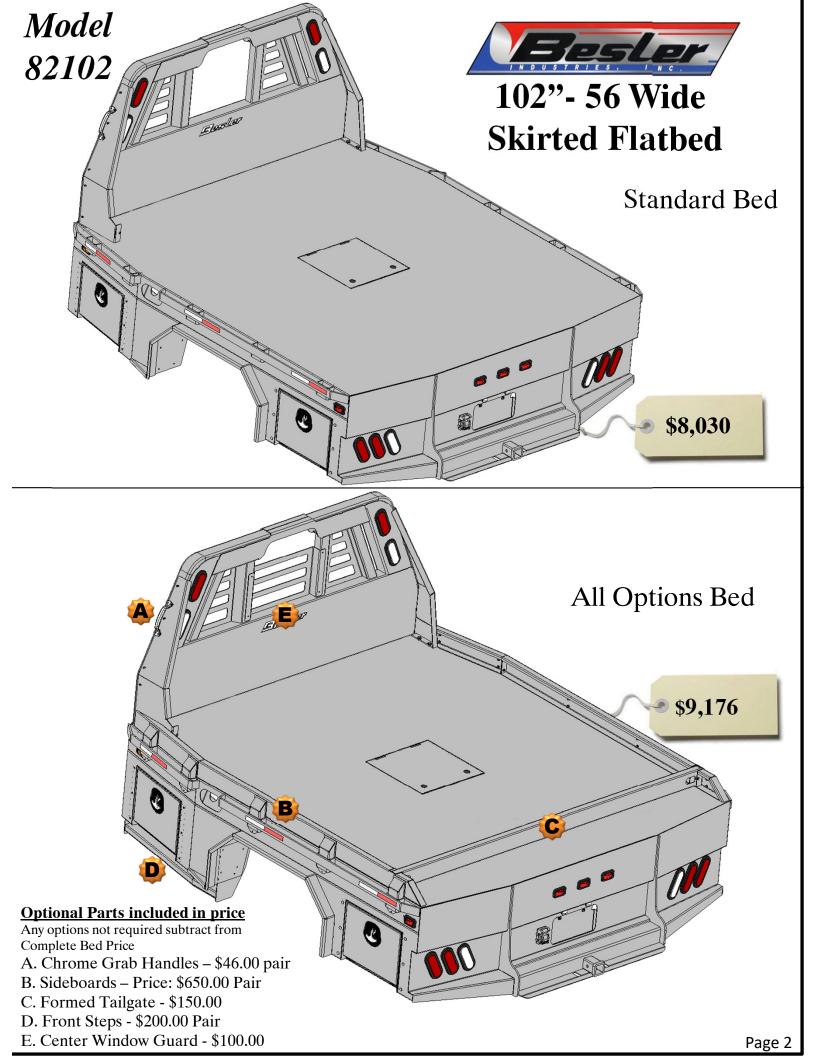

# All Options Bed

102 – 56 Wide Skirted Flatbed w/Toolboxes

#### **15" Deep**

- 2 24" Front Mount Toolboxes
- 2 68" Taper Toolboxes

#### **Optional Parts included in price**

Any options not required subtract from Complete Bed Price.

- A. Formed Tailgate \$150.00
- B. Tailgate Brackets \$30.00 pair
- C. Front Steps \$200.00 pair
- D. Center Window Guard \$100.00