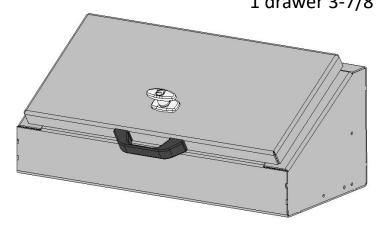

Front Mount Tool box is angled so
That it fits flush against the headache
Rack and matches the taper of the
Wide bed and the top taper tool boxes
Can bolt up flush with no gaps.

3 drawers 1-3/4"deep

1 drawer 1-3/4"deep 1 drawer 3-7/8" deep

1 drawer 6"deep