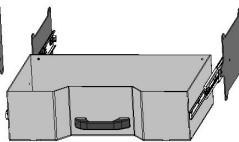

#### **Front Mount Tool box**

- 27" x 15" Deep
- Drawers Available 1, 2 or 3 drawers
- Drawer kits can be added later
- Can be ordered with or without Backup light.
- Gas Shocks on Top door
- Screwdriver holders on shelf
- Wrench rack on the top back panel

Front Mount Tool box is angled so
That it fits flush against the headache
Rack and matches the taper of the
Wide bed and the top taper tool boxes
Can bolt up flush with no gaps.

3 drawers 1-3/4"deep

1 drawer 1-3/4"deep 1 drawer 3-7/8" deep