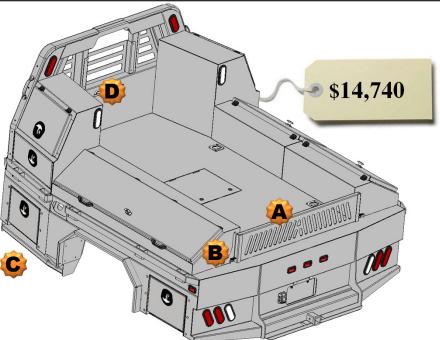

## All Options Bed

102 – 56 Wide Skirted Flatbed w/Toolboxes

#### **20"** Deep

- 2 24" Front Mount Toolboxes
- 2 68" Taper Toolboxes

#### **Optional Parts included in price**

Any options not required subtract from Complete Bed Price.

- A. Formed Tailgate \$150.00
- B. Tailgate Brackets \$30.00 pair
- C. Front Steps \$200.00 pair
- D. Center Window Guard \$100.00