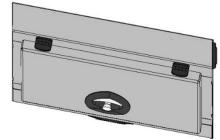

#### **Front Mount Tool box**

- 27" x 15" Deep
- Drawers Available 1, 2 or 3 drawers
- Drawer kits can be added later
- Can be ordered with or without Backup light.
- Gas Shocks on Top door
- Screwdriver holders on shelf
- Wrench rack on the top back panel

Front Mount Tool box is angled so
That it fits flush against the headache
Rack and matches the taper of the
Wide bed and the top taper tool boxes
Can bolt up flush with no gaps.

3 drawers 1-3/4"deep

1 drawer 1-3/4"deep 1 drawer 3-7/8" deep