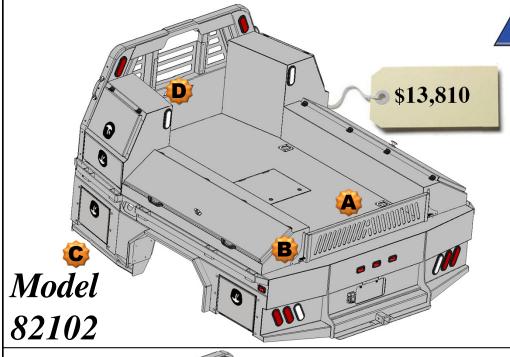

## All Options Bed

102 – 56 Wide Skirted Flatbed w/Toolboxes

### **15" Deep**

- 2 24" Front Mount Toolboxes
- 1 68" Taper Toolbox
- 2 34" Taper Toolbox

#### **Optional Parts included in price**

Any options not required subtract from Complete Bed Price.

- A. Formed Tailgate \$150.00
- B. Tailgate Brackets \$30.00 pair
- C. Front Steps \$200.00 pair
- D. Center Window Guard \$100.00