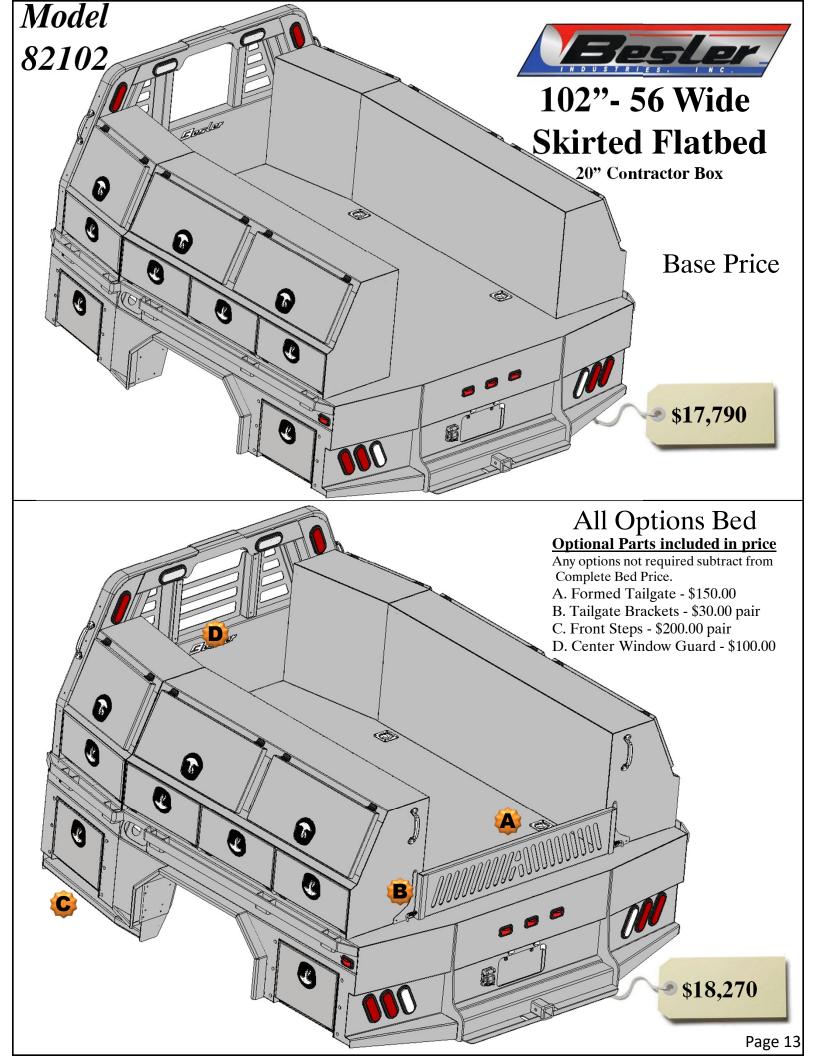

# 102" Wide Flatbed

# Price and configurations With 15" Deep Tool boxes

#### **Optional Parts included in price**

Any options not required subtract from Complete Bed Price.

- A. Formed Tailgate \$150.00
- B. Tailgate Brackets \$30.00 pair
- C. Front Steps \$200.00 pair
- D. Center Window Guard \$100.00