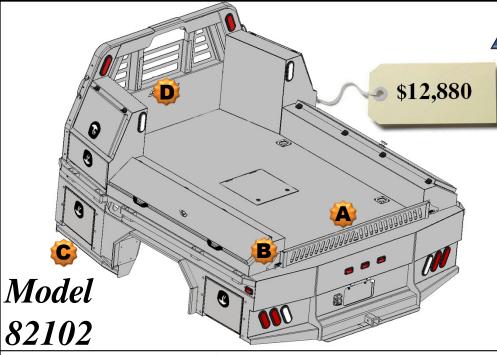

# All Options Bed

102 – 56 Wide Skirted Flatbed w/Toolboxes

#### **15" Deep**

- 2 24" Front Mount Toolboxes
- 2 68" Taper Toolboxes

#### **Optional Parts included in price**

Any options not required subtract from Complete Bed Price.

- A. Formed Tailgate \$150.00
- B. Tailgate Brackets \$30.00 pair
- C. Front Steps \$200.00 pair
- D. Center Window Guard \$100.00