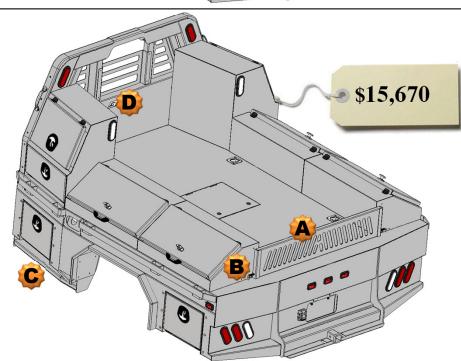

## All Options Bed

102 – 56 Wide Skirted Flatbed w/Toolboxes **20" Deep** 

- 2 24" Front Mount Toolboxes
- 1 68" Taper Toolbox
- 2 34" Taper Toolbox

#### **Optional Parts included in price**

Any options not required subtract from Complete Bed Price.

- A. Formed Tailgate \$150.00
- B. Tailgate Brackets \$26.00 pair
- C. Front Steps \$200.00 pair
- D. Center Window Guard \$100.00