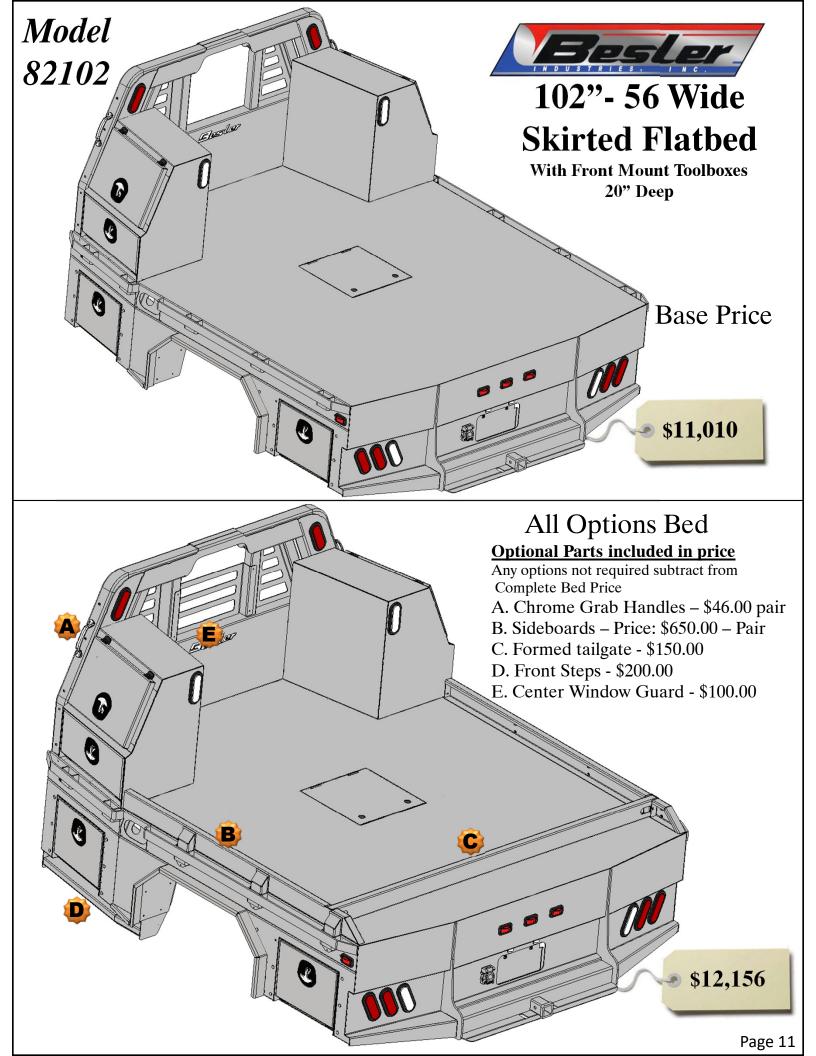

# All Options Bed

102 – 56 Wide Skirted Flatbed w/Toolboxes

#### **15" Deep**

- 2 24" Front Mount Toolboxes
- 2 68" Taper Toolboxes

#### **Optional Parts included in price**

Any options not required subtract from Complete Bed Price.

- A. Formed Tailgate \$150.00
- B. Tailgate Brackets \$30.00 pair
- C. Front Steps \$200.00 pair
- D. Center Window Guard \$100.00