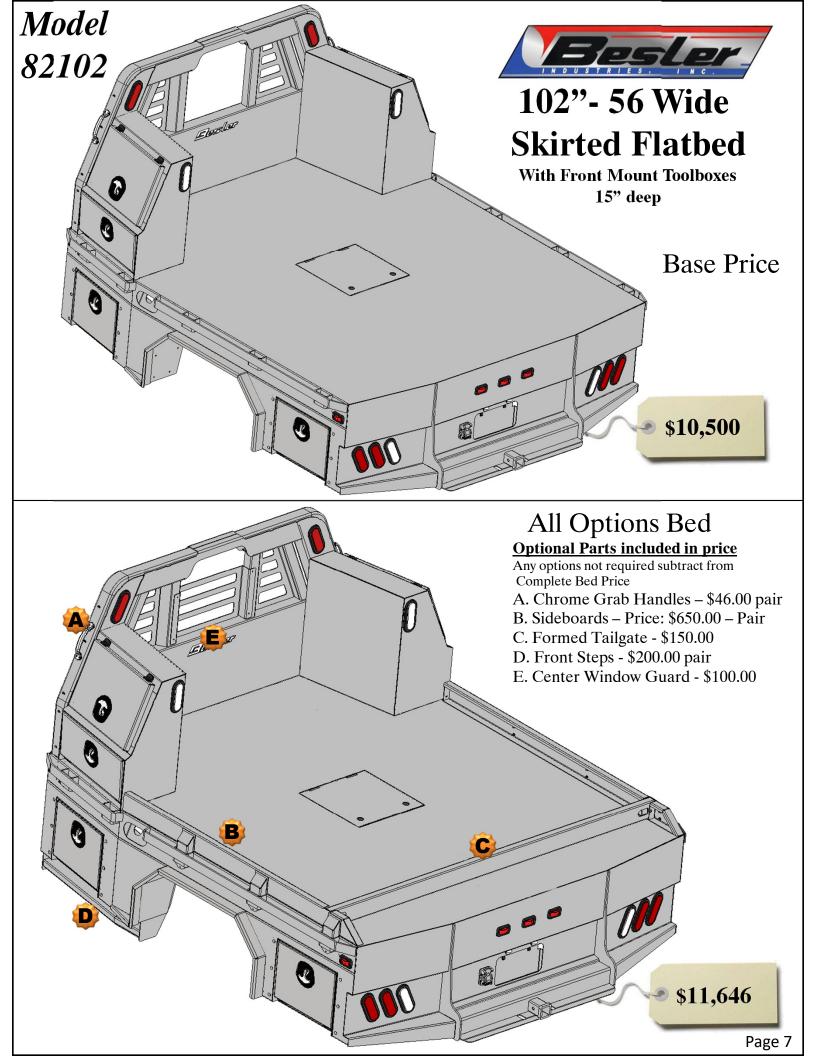

# 82102 - 56 Cab to Axle Skirted Bed Options & Price Guide

# All Options Bed

102 – 56 Wide Skirted Flatbed w/Toolboxes

#### **15" Deep**

- 2 24" Front Mount Toolboxes
- 2 68" Taper Toolboxes

#### **Optional Parts included in price**

Any options not required subtract from Complete Bed Price.

- A. Formed Tailgate \$150.00
- B. Tailgate Brackets \$30.00 pair
- C. Front Steps \$200.00 pair
- D. Center Window Guard \$100.00