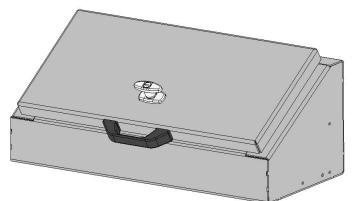

#### **Front Mount Tool box**

- 27" x 15" Deep
- Drawers Available 1, 2 or 3 drawers
- Drawer kits can be added later
- Can be ordered with or without Backup light.
- Gas Shocks on Top door
- Screwdriver holders on shelf
- Wrench rack on the top back panel

Front Mount Tool box is angled so
That it fits flush against the headache
Rack and matches the taper of the
Wide bed and the top taper tool boxes
Can bolt up flush with no gaps.

3 drawers 1-3/4"deep

1 drawer 1-3/4"deep 1 drawer 3-7/8" deep