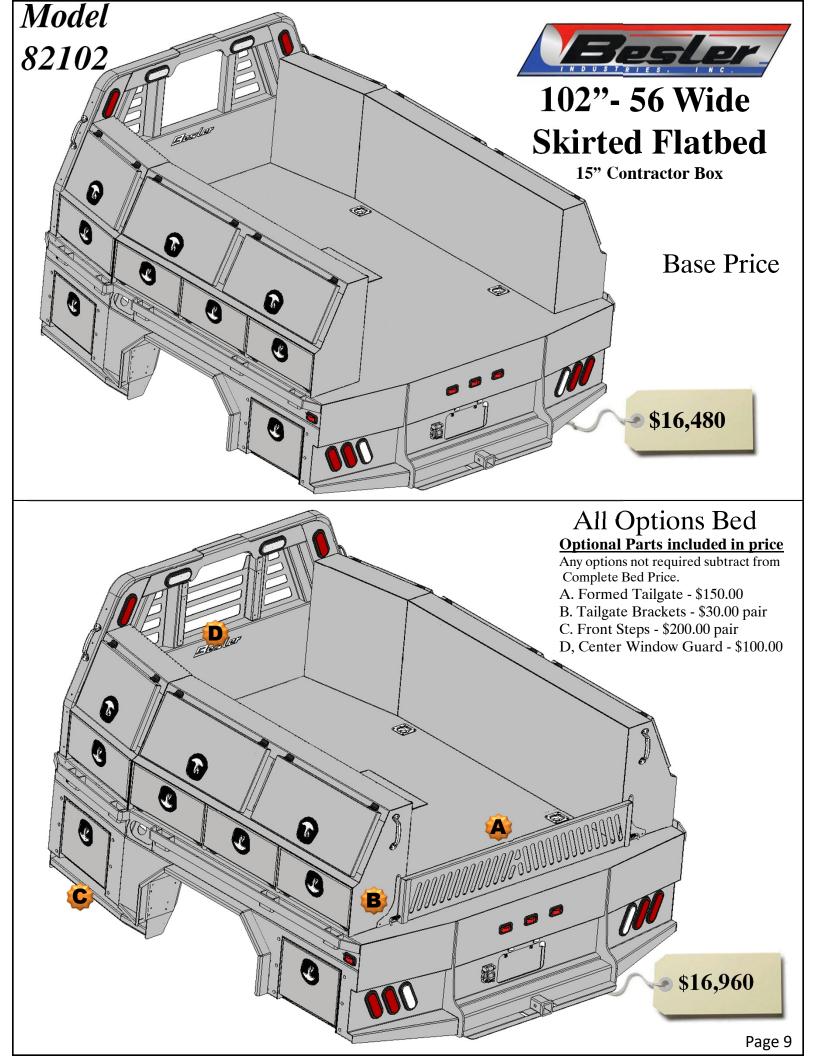

# 82102 - 56 Cab to Axle Skirted Bed Options & Price Guide

# 102" Wide Flatbed

# Price and configurations With 15" Deep Tool boxes

#### **Optional Parts included in price**

Any options not required subtract from Complete Bed Price.

- A. Formed Tailgate \$150.00
- B. Tailgate Brackets \$30.00 pair
- C. Front Steps \$200.00 pair
- D. Center Window Guard \$100.00