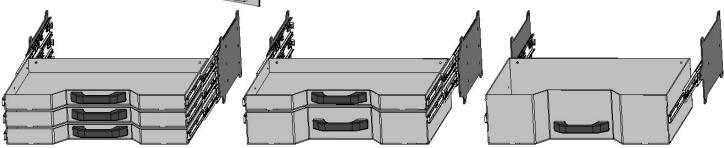

#### **Front Mount Tool box**

- 27" x 15" Deep
- Drawers Available 1, 2 or 3 drawers
- Drawer kits can be added later
- Can be ordered with or without Backup light.
- Gas Shocks on Top door
- Screwdriver holders on shelf
- Wrench rack on the top back panel

Front Mount Tool box is angled so
That it fits flush against the headache
Rack and matches the taper of the
Wide bed and the top taper tool boxes
Can bolt up flush with no gaps.

3 drawers 1-3/4"deep

1 drawer 1-3/4"deep 1 drawer 3-7/8" deep

#### Top Taper Tool boxes Available lengths

- 26"
- 34"
- 39"
- 46"
- 52"
- 68"
- 78"