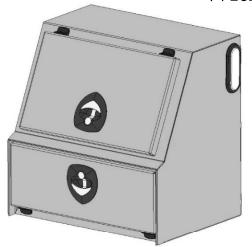

#### **Front Mount Tool box**

- 27" x 15" Deep
- Drawers Available 1, 2 or 3 drawers
- Drawer kits can be added later
- Can be ordered with or without Backup light.
- Gas Shocks on Top door
- Screwdriver holders on shelf
- Wrench rack on the top back panel

Front Mount Tool box is angled so
That it fits flush against the headache
Rack and matches the taper of the
Wide bed and the top taper tool boxes
Can bolt up flush with no gaps.

3 drawers 1-3/4"deep

1 drawer 1-3/4"deep 1 drawer 3-7/8" deep

1 drawer 6"deep