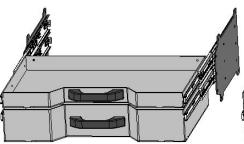

#### **Front Mount Tool box**

- 27" x 15" Deep
- Drawers Available 1, 2 or 3 drawers
- Drawer kits can be added later
- Can be ordered with or without Backup light.
- Gas Shocks on Top door
- Screwdriver holders on shelf
- Wrench rack on the top back panel

#### **Front Mount Tool box**

- 27" x 20" Deep
- Drawers Available 1, 2 or 3 drawers
- Drawer kits can be added later
- Can be ordered with or without Backup light.
- Gas Shocks on Top door
- Screwdriver holders on shelf
- Wrench rack on the top back panel