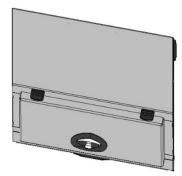

Front Mount Tool box is angled so
That it fits flush against the headache
Rack and matches the taper of the
Wide bed and the top taper tool boxes
Can bolt up flush with no gaps.

3 drawers 1-3/4"deep

1 drawer 1-3/4"deep 1 drawer 3-7/8" deep