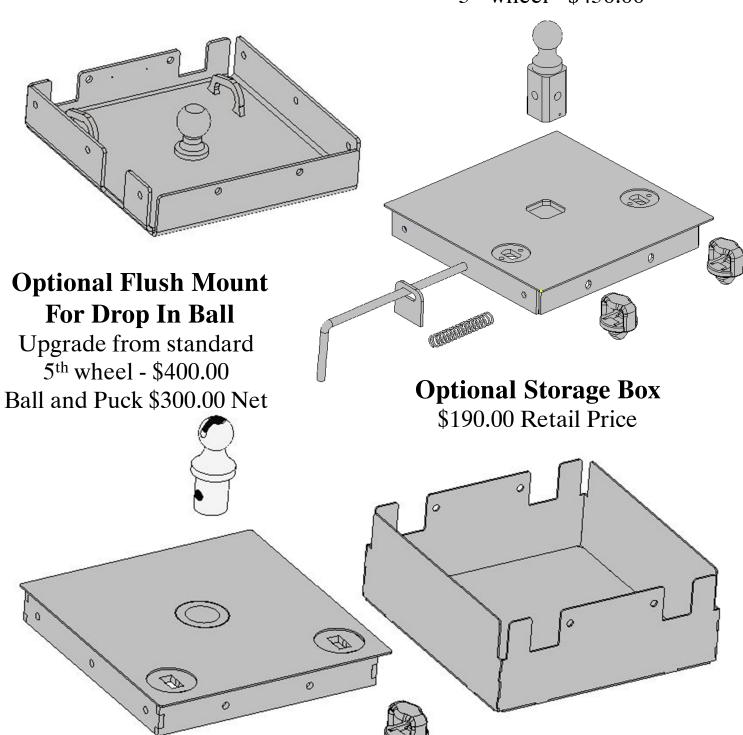

# **Fifth Wheel Options**

Standard Recessed Ball 30,000 lbs 5th wheel ball included \$200.00 Retail Price

## Optional Flush Mount Flip Over Ball

Upgrade from standard 5<sup>th</sup> wheel - \$450.00