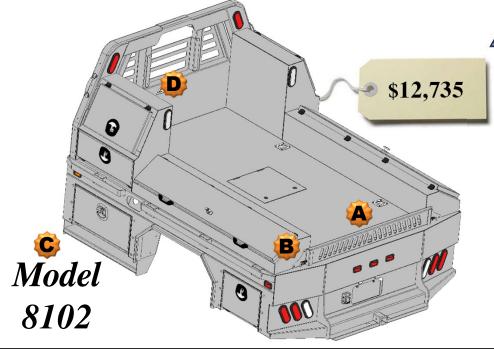

# All Options Bed

102 – 56 Skirted Flatbed w/Toolboxes

**15" Deep** 

- 2 27" Front Mount Toolboxes
- 4 34" Taper Toolboxes

#### **Optional Parts included in price**

Any options not required subtract from Complete Bed Price.

- A. Formed Tailgate \$150.00
- B. Tailgate Brackets \$30.00 pair
- C. Front Steps \$200.00 pair
- D. Center Window Guard \$100.00