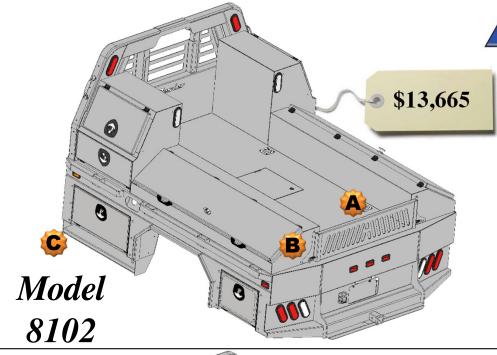

# All Options Bed

102 – 56 Skirted Flatbed w/Toolboxes 20" Deep

- 2 27" Front Mount Toolboxes
- 1 68" Taper Toolbox
- 2 34" Taper Toolbox

#### **Optional Parts included in price**

Any options not required subtract from Complete Bed Price.

- B. Formed Tailgate \$150.00
- C. Tailgate Brackets \$30.00 pair
- D. Front Steps \$200.00 pair
- E. Center Window Guard \$100.00