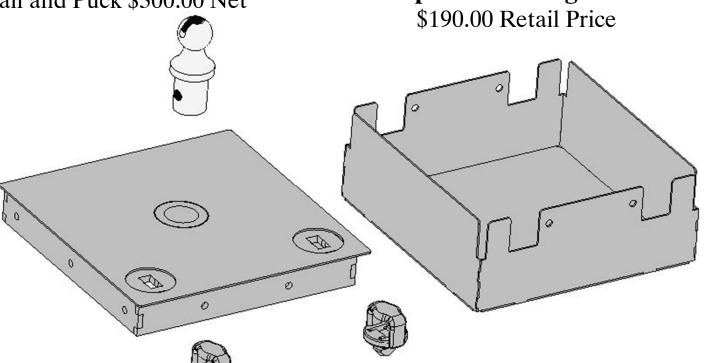

# **Fifth Wheel Options**

Standard Recessed Ball 30,000 lbs 5th wheel ball included

\$200.00 Retail Price

# Optional Flush Mount Flip Over Ball

Upgrade from standard 5<sup>th</sup> wheel - \$450.00

# Optional Flush Mount For Drop In Ball

Upgrade from standard 5<sup>th</sup> wheel - \$400.00 Ball and Puck \$300.00 Net

**Optional Storage Box** 

(83)