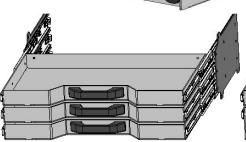

#### **Front Mount Tool box**

- 27" x 15" Deep
- Drawers Available 1, 2 or 3 drawers
- Drawer kits can be added later
- Can be ordered with or without Backup light.
- Gas Shocks on Top door
- Screwdriver holders on shelf
- Wrench rack on the top back panel

3 drawers 1-3/4"deep

1 drawer 1-3/4"deep 1 drawer 3-7/8" deep

1 drawer 6"deep