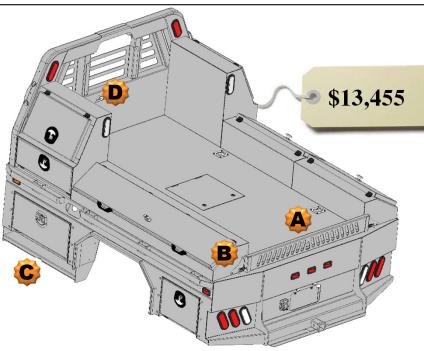

# All Options Bed

102 – 56 Skirted Flatbed w/Toolboxes **20" Deep** 

- 2 27" Front Mount Toolboxes
- 4 34" Taper Toolboxes

#### **Optional Parts included in price**

Any options not required subtract from Complete Bed Price.

- B. Formed Tailgate \$150.00
- C. Tailgate Brackets \$30.00 pair
- D. Front Steps \$200.00 pair
- E. Center Window Guard \$100.00