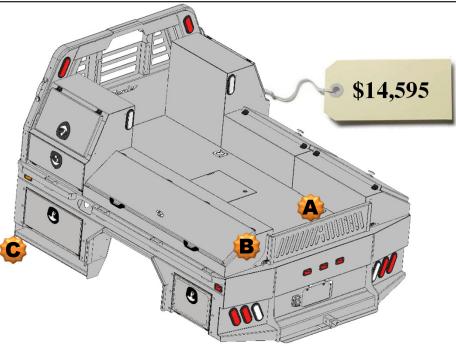

## **15" Deep**

2 – 27" Front Mount Toolboxes

2 - 68" Taper Toolboxes

#### **Optional Parts included in price**

Any options not required subtract from Complete Bed Price.

- A. Formed Tailgate \$150.00
- B. Tailgate Brackets \$30.00 pair
- C. Front Steps \$200.00 pair
- D. Center Window Guard \$100.00