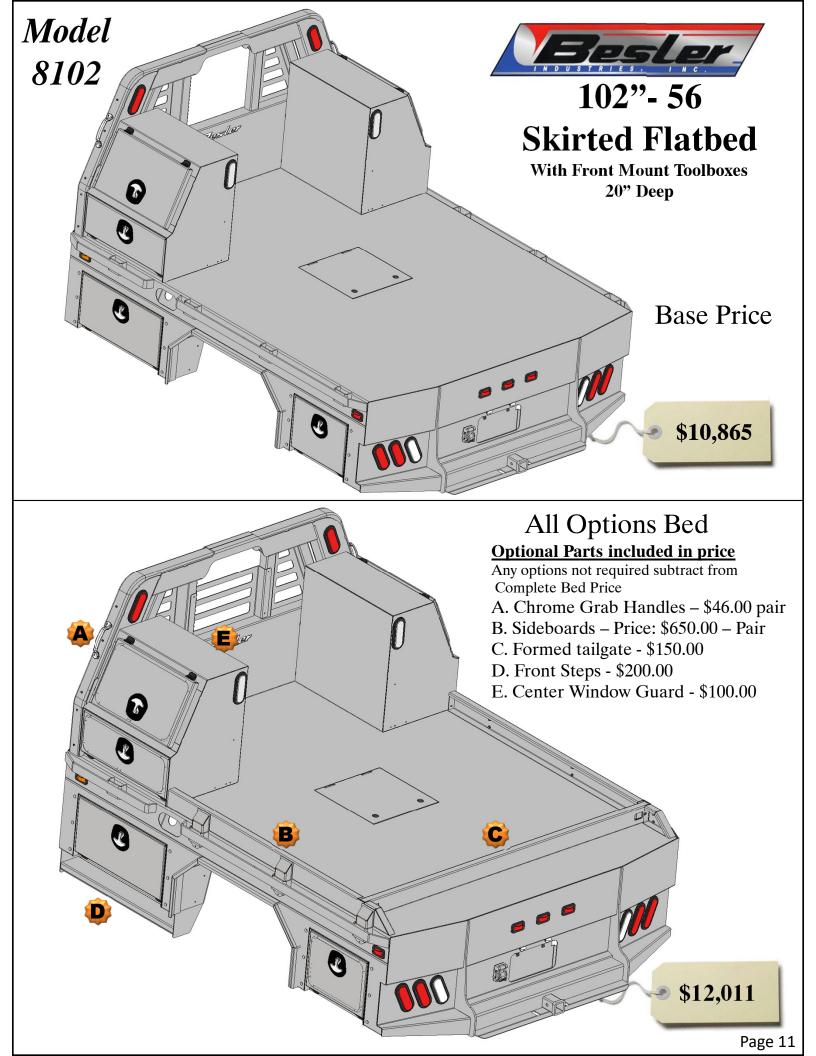

## All Options Bed

102 – 56 Skirted Flatbed w/Toolboxes

## **20"** Deep

- 2 27" Front Mount Toolboxes
- 2 68" Taper Toolboxes

#### **Optional Parts included in price**

Any options not required subtract from Complete Bed Price.

- B. Formed Tailgate \$150.00
- C. Tailgate Brackets \$30.00 pair
- D. Front Steps \$200.00 pair
- E. Center Window Guard - \$100.00