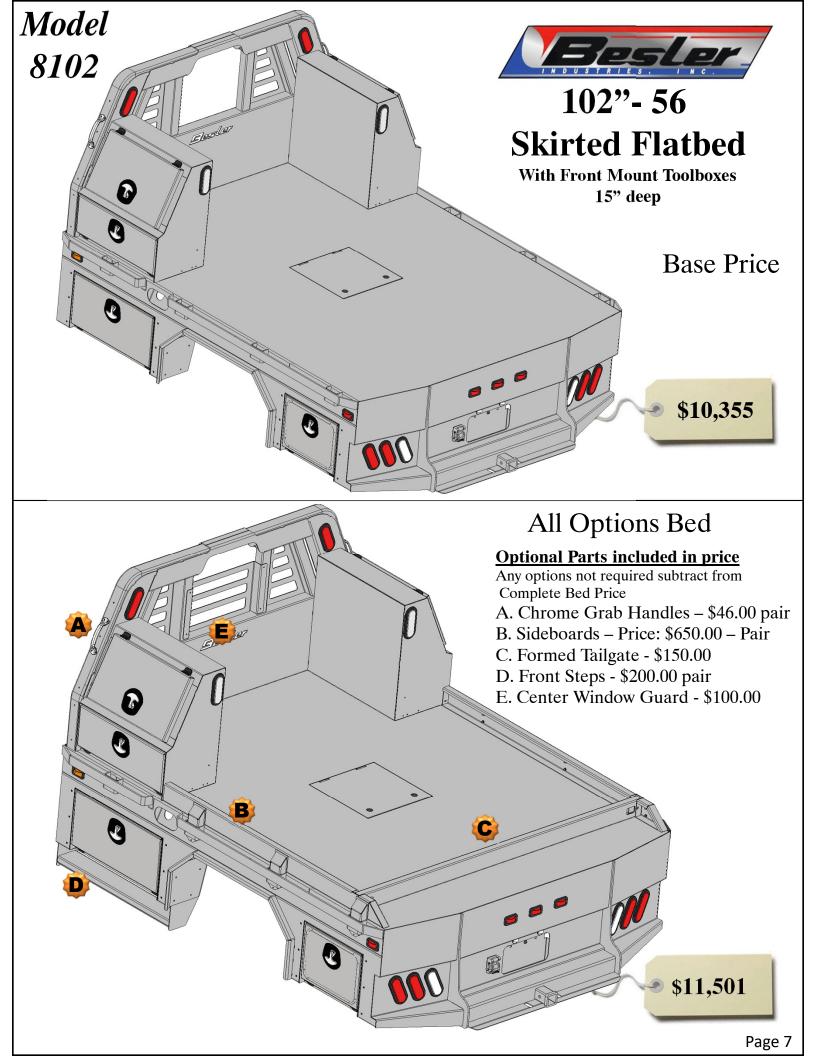

# 102" Flatbed

# Price and configurations With 15" Deep Tool boxes

## **15" Deep**

2 – 27" Front Mount Toolboxes

2 - 68" Taper Toolboxes

#### **Optional Parts included in price**

Any options not required subtract from Complete Bed Price.

- A. Formed Tailgate \$150.00
- B. Tailgate Brackets \$30.00 pair
- C. Front Steps \$200.00 pair
- D. Center Window Guard \$100.00

# All Options Bed

102 – 56 Skirted Flatbed w/Toolboxes 15" Deep

- 2 27" Front Mount Toolboxes
- 1 68" Taper Toolbox
- 2 34" Taper Toolbox