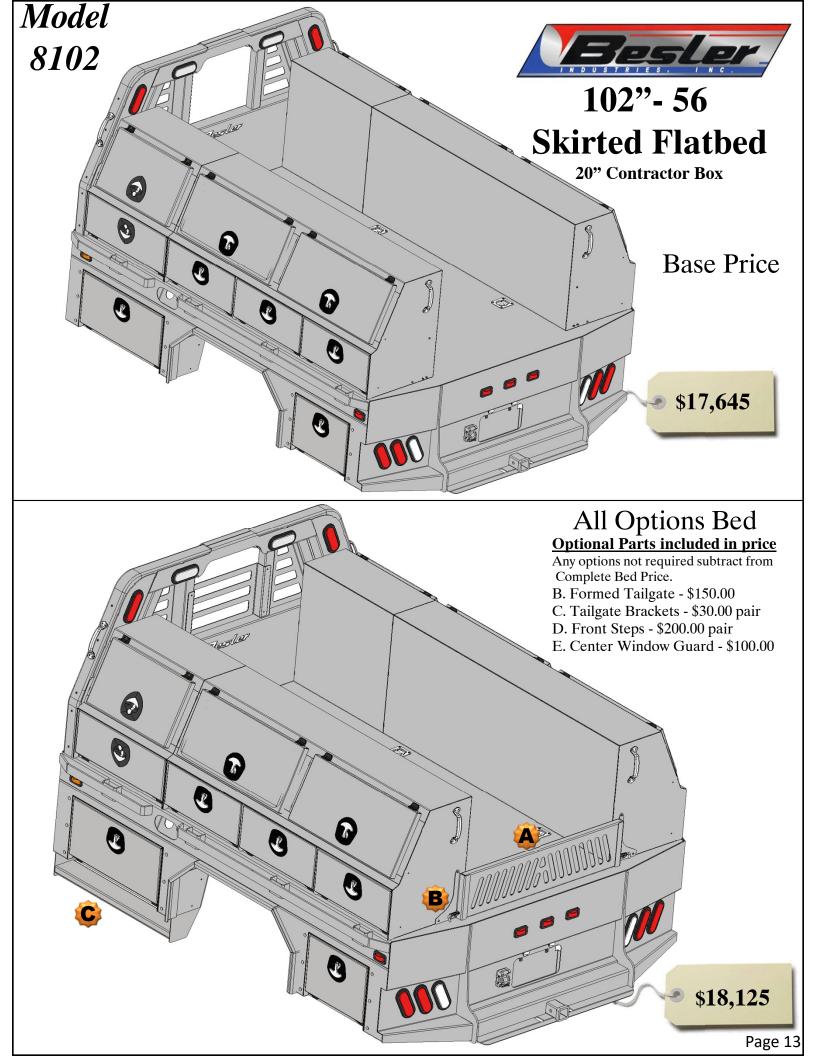

# 102" Flatbed

#### **Optional Parts included in price**

Any options not required subtract from Complete Bed Price.

- A. Formed Tailgate \$150.00
- B. Tailgate Brackets \$30.00 pair
- C. Front Steps \$200.00 pair
- D. Center Window Guard \$100.00