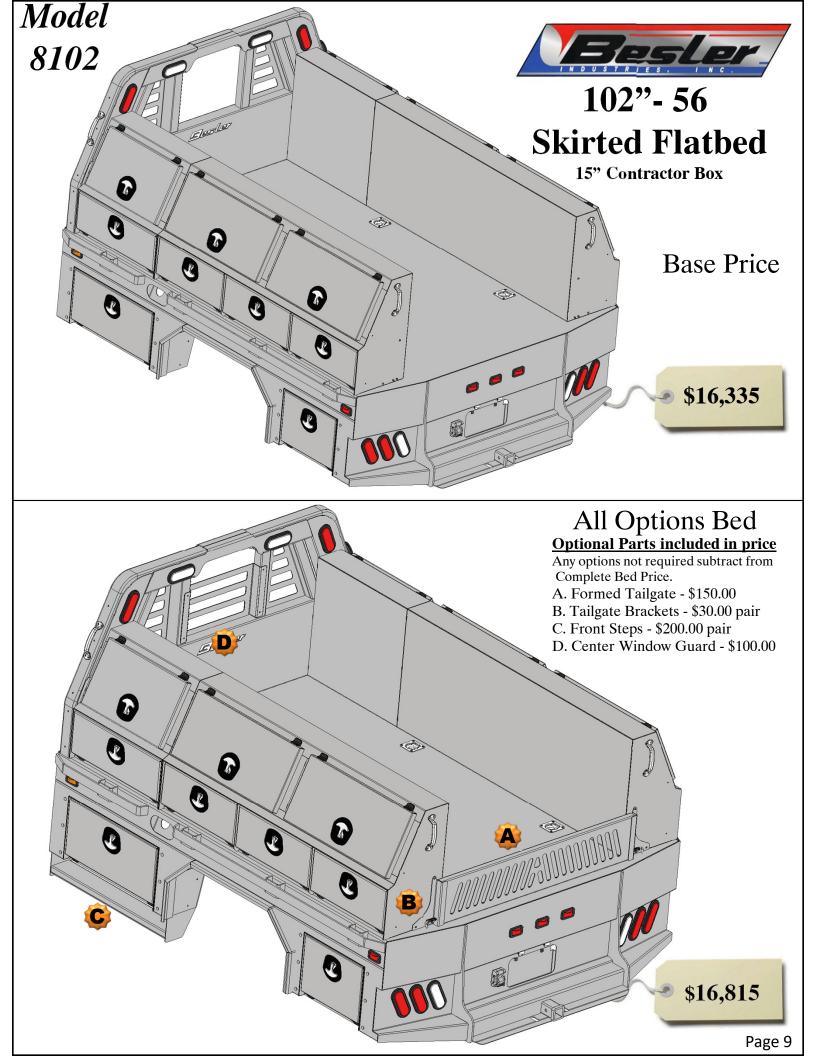

# 102" Flatbed

# Price and configurations With 15" Deep Tool boxes

#### **Optional Parts included in price**

Any options not required subtract from Complete Bed Price.

- A. Formed Tailgate \$150.00
- B. Tailgate Brackets \$30.00 pair
- C. Front Steps \$200.00 pair
- D. Center Window Guard \$100.00