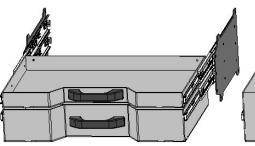

#### **Front Mount Tool box**

- 27" x 15" Deep
- Drawers Available 1, 2 or 3 drawers
- Drawer kits can be added later
- Can be ordered with or without Backup light.
- Gas Shocks on Top door
- Screwdriver holders on shelf
- Wrench rack on the top back panel

3 drawers 1-3/4"deep

1 drawer 1-3/4"deep 1 drawer 3-7/8" deep

1 drawer 6"deep