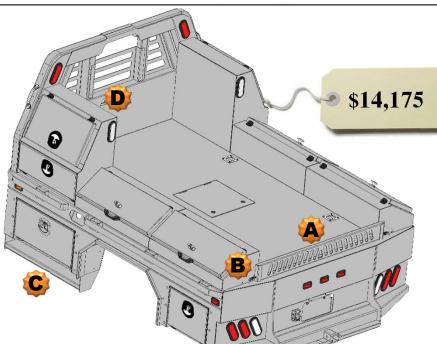

#### **Optional Parts included in price**

Any options not required subtract from Complete Bed Price.

- A. Formed Tailgate \$150.00
- B. Tailgate Brackets \$30.00 pair
- C. Front Steps \$200.00 pair
- D. Center Window Guard \$100.00