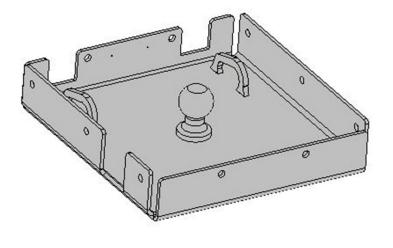

# **Fifth Wheel Options**

Standard Recessed Ball 30,000 lbs 5th wheel ball included

\$200.00 Retail Price

# Optional Flush Mount Flip Over Ball

Upgrade from standard 5<sup>th</sup> wheel - \$450.00

# Optional Flush Mount For Drop In Ball

Upgrade from standard 5<sup>th</sup> wheel - \$400.00 Ball and Puck \$300.00 Net

**Optional Storage Box** 

(83)