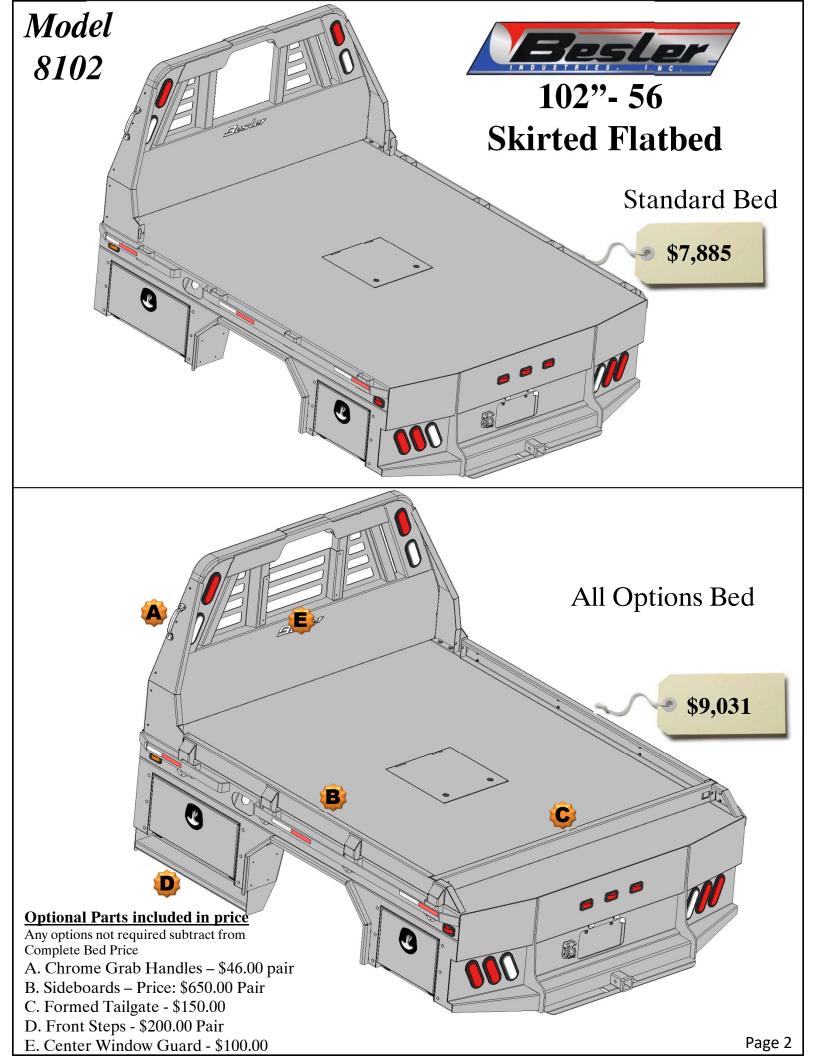

#### **Optional Parts included in price**

Any options not required subtract from Complete Bed Price.

- A. Formed Tailgate \$150.00
- B. Tailgate Brackets \$30.00 pair
- C. Front Steps \$200.00 pair
- D. Center Window Guard \$100.00

#### **Optional Parts included in price**

Any options not required subtract from Complete Bed Price.

- B. Formed Tailgate \$150.00
- C. Tailgate Brackets \$30.00 pair
- D. Front Steps \$200.00 pair
- E. Center Window Guard - \$100.00

#### **Optional Parts included in price**

Any options not required subtract from Complete Bed Price.

- B. Formed Tailgate \$150.00
- C. Tailgate Brackets \$30.00 pair
- D. Front Steps \$200.00 pair
- E. Center Window Guard \$100.00