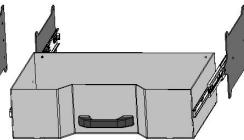

#### **Front Mount Tool box**

- 27" x 15" Deep
- Drawers Available 1, 2 or 3 drawers
- Drawer kits can be added later
- Can be ordered with or without Backup light.
- Gas Shocks on Top door
- Screwdriver holders on shelf
- Wrench rack on the top back panel

3 drawers 1-3/4"deep

1 drawer 1-3/4"deep 1 drawer 3-7/8" deep

1 drawer 6"deep