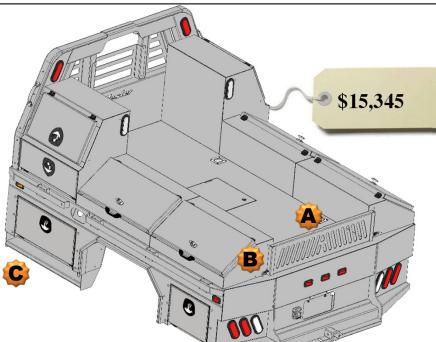

# All Options Bed

102 – 56 Skirted Flatbed w/Toolboxes 15" Deep

- 2 27" Front Mount Toolboxes
- 1 68" Taper Toolbox
- 2 34" Taper Toolbox

#### **Optional Parts included in price**

Any options not required subtract from Complete Bed Price.

- A. Formed Tailgate \$150.00
- B. Tailgate Brackets \$30.00 pair
- C. Front Steps \$200.00 pair
- D. Center Window Guard \$100.00