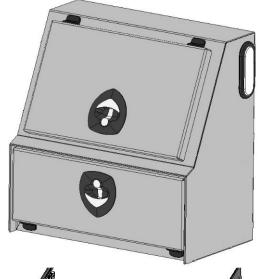

# Optional Flush Mount For Drop In Ball

Upgrade from standard 5<sup>th</sup> wheel - \$400.00 Ball and Puck \$300.00 Net

**Optional Storage Box** 

(83)