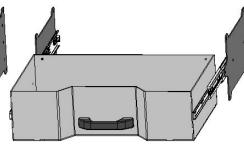

#### **Front Mount Tool box**

- 27" x 15" Deep
- Drawers Available 1, 2 or 3 drawers
- Drawer kits can be added later
- Can be ordered with or without Backup light.
- Gas Shocks on Top door
- Screwdriver holders on shelf
- Wrench rack on the top back panel