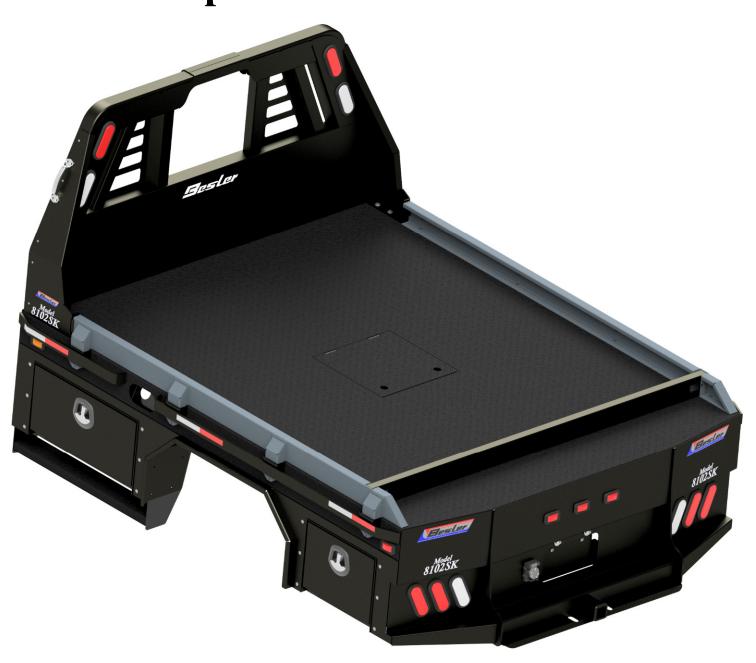

# 8102 - 56 Cab to Axle Skirted Bed Options & Price Guide





# **Fifth Wheel Options**

Standard Recessed Ball 30,000 lbs 5th wheel ball included

\$200.00 Retail Price

# Optional Flush Mount Flip Over Ball

Upgrade from standard 5<sup>th</sup> wheel - \$450.00



# Optional Flush Mount For Drop In Ball

Upgrade from standard 5<sup>th</sup> wheel - \$400.00 Ball and Puck \$300.00 Net

**Optional Storage Box** 

(83)







# 102" Flatbed

# Price and configurations With 15" Deep Tool boxes



#### **Front Mount Tool box**

- 27" x 15" Deep
- Drawers Available 1, 2 or 3 drawers
- Drawer kits can be added later
- Can be ordered with or without Backup light.
- Gas Shocks on Top door
- Screwdriver holders on shelf
- Wrench rack on the top back panel



3 drawers 1-3/4"deep



1 drawer 1-3/4"deep 1 drawer 3-7/8" deep



1 drawer 6"deep



## Top Tap