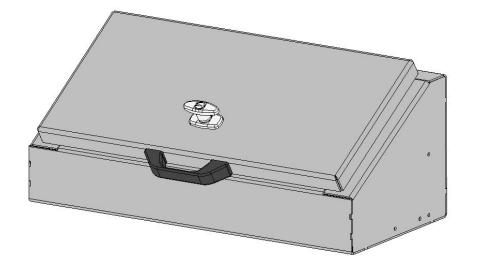

#### **Front Mount Tool box**

- 27" x 15" Deep
- Drawers Available 1, 2 or 3 drawers
- Drawer kits can be added later
- Can be ordered with or without Backup light.
- Gas Shocks on Top door
- Screwdriver holders on shelf
- Wrench rack on the top back panel

3 drawers 1-3/4"deep

1 drawer 1-3/4"deep 1 drawer 3-7/8" deep

1 drawer 6"deep