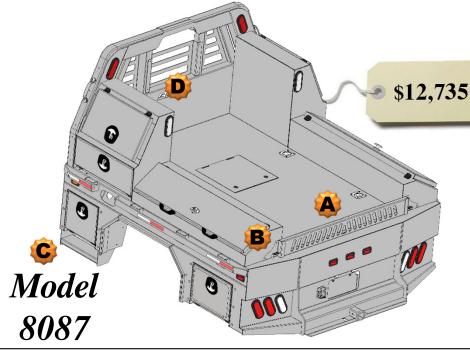

# 8087 - 42 Cab to Axle Skirted Bed Options & Price Guide

# 87" Flatbed Price and configurations With 15" Deep Tool boxes

# Top Taper Tool boxes Available lengths

- 26"
- 34"
- 39"
- 46"
- 52"
- 68"
  - 78"

Page 7

All Options Bed 87 – 42 Skirted Flatbed w/Toolboxes **15" Deep** 

2 – 27" Front Mount Toolboxes 2 – 52" Taper Toolboxes

#### **Optional Parts included in price**

Any options not required subtract from Complete Bed Price.

- A. Formed Tailgate \$150.00
- B. Tailgate Brackets \$30.00 pair
- C. Front Steps \$200.00 pair
- D. Center Window Guard