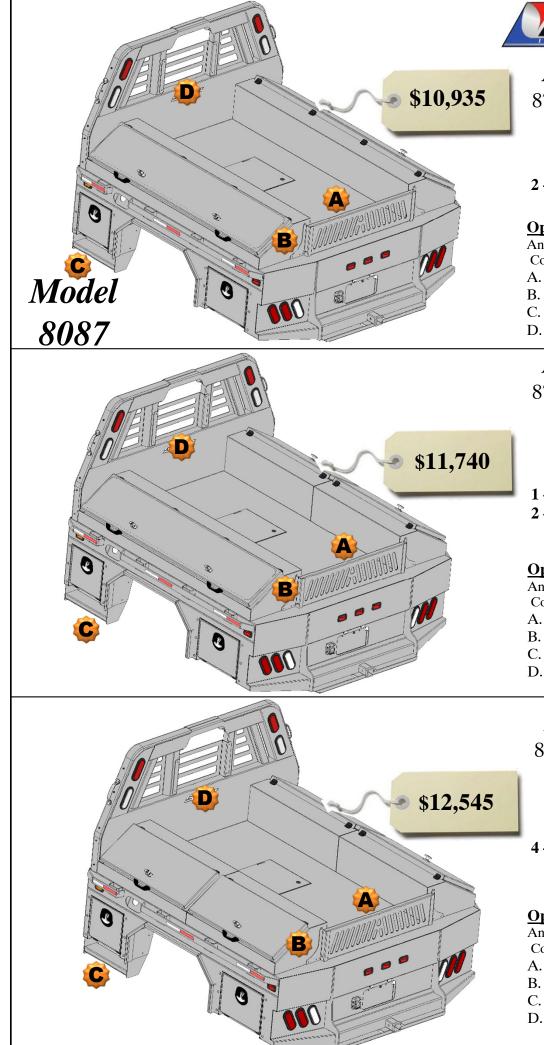

# Top Taper Tool boxes Available lengths

- 26"
- 34"
- 39"
- 46"
- 52"
- 68"
  - 78"

Page 7

All Options Bed 87 – 42 Skirted Flatbed w/Toolboxes **15" Deep** 

2 – 27" Front Mount Toolboxes 2 – 52" Taper Toolboxes

#### **Optional Parts included in price**

Any options not required subtract from Complete Bed Price.

- A. Formed Tailgate \$150.00
- B. Tailgate Brackets \$30.00 pair
- C. Front Steps \$200.00 pair
- D. Center Window Guard

All Options Bed 87 – 42 Skirted Flatbed w/Toolboxes **15" Deep** 

- 2 27" Front Mount Toolboxes
- 1 52" Taper Toolbox

2 – 26" Taper Toolbox

#### **Optional Parts included in price**

Any options not required subtract from Complete Bed Price. A. Formed Tailgate - \$150.00

- B. Tailgate Brackets \$30.00 pair
- C. Front Steps \$200.00 pair
- D. Center Window Guard \$100.00

All Options Bed 87 – 42 Skirted Flatbed w/Toolboxes **15" Deep** 

2 – 27" Front Mount Toolboxes 4 – 26" Taper Toolboxes

## **Optional Parts included in price**

Any options not required subtract from Complete Bed Price.

- A. Formed Tailgate \$150.00
- B. Tailgate Brackets \$30.00 pair
- C. Front Steps \$200.00 pair
- D. Center Window Guard \$100.00