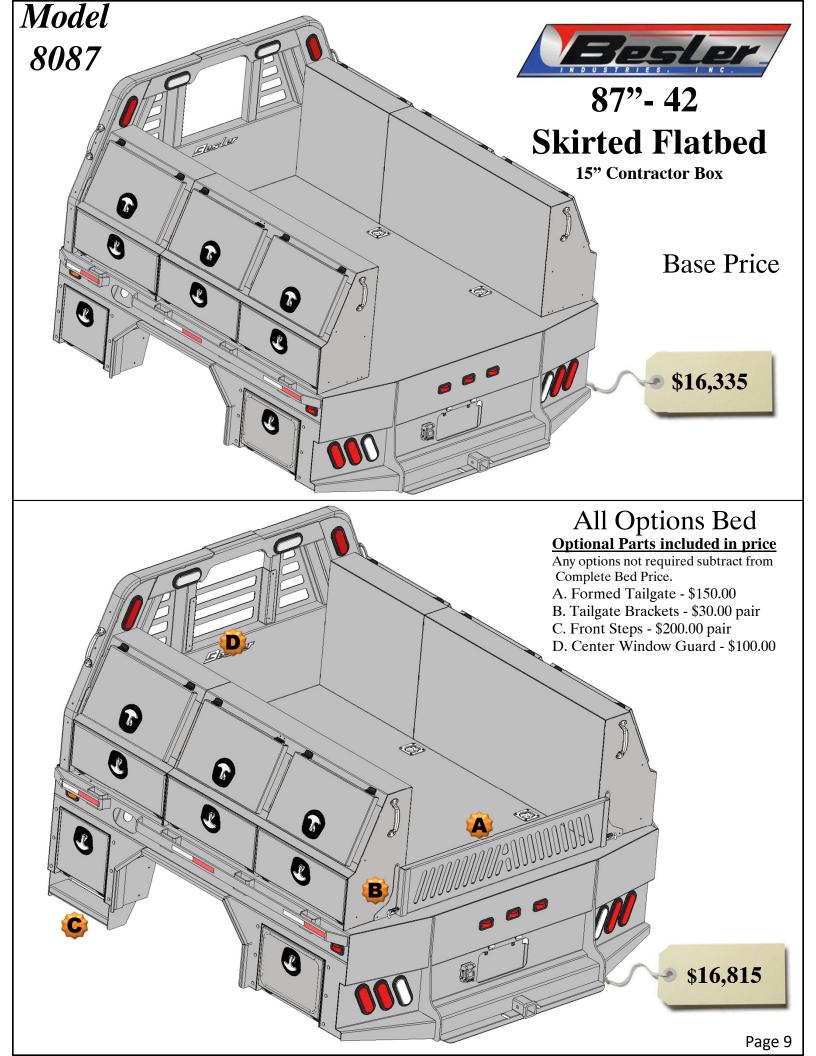

# 8087 - 42 Cab to Axle Skirted Bed Options & Price Guide

#### **Optional Parts included in price**

Any options not required subtract from Complete Bed Price.

- A. Formed Tailgate \$150.00
- B. Tailgate Brackets \$30.00 pair
- C. Front Steps \$200.00 pair
- D. Center Window Guard