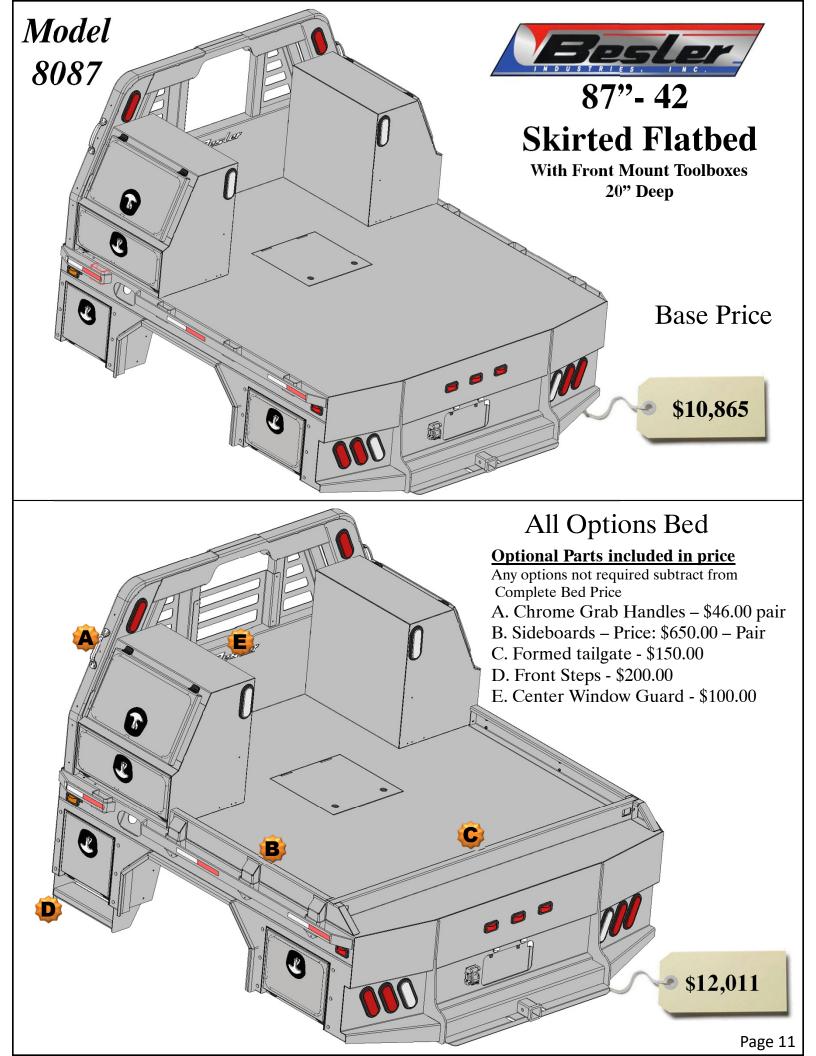

# 8087 - 42 Cab to Axle Skirted Bed Options & Price Guide

#### **Optional Parts included in price**

Any options not required subtract from Complete Bed Price.

- A. Formed Tailgate \$150.00
- B. Tailgate Brackets \$30.00 pair
- C. Front Steps \$200.00 pair
- D. Center Window Guard