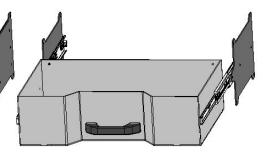

# Front Mount Tool box

- 27" x 15" Deep
- Drawers Available 1, 2 or 3 drawers
- Drawer kits can be added later
- Can be ordered with or without Backup light.
- Gas Shocks on Top door
- Screwdriver holders on shelf
- Wrench rack on the top back panel

# 3 drawers 1-3/4"deep

1 drawer 1-3/4"deep 1 drawer 3-7/8" deep

1 drawer 6"deep

The front mount tool box is 27" tall. On an 87" bed there may be a clearance issue if you plan on pulling a gooseneck trailer. Depending on the style of gooseneck.