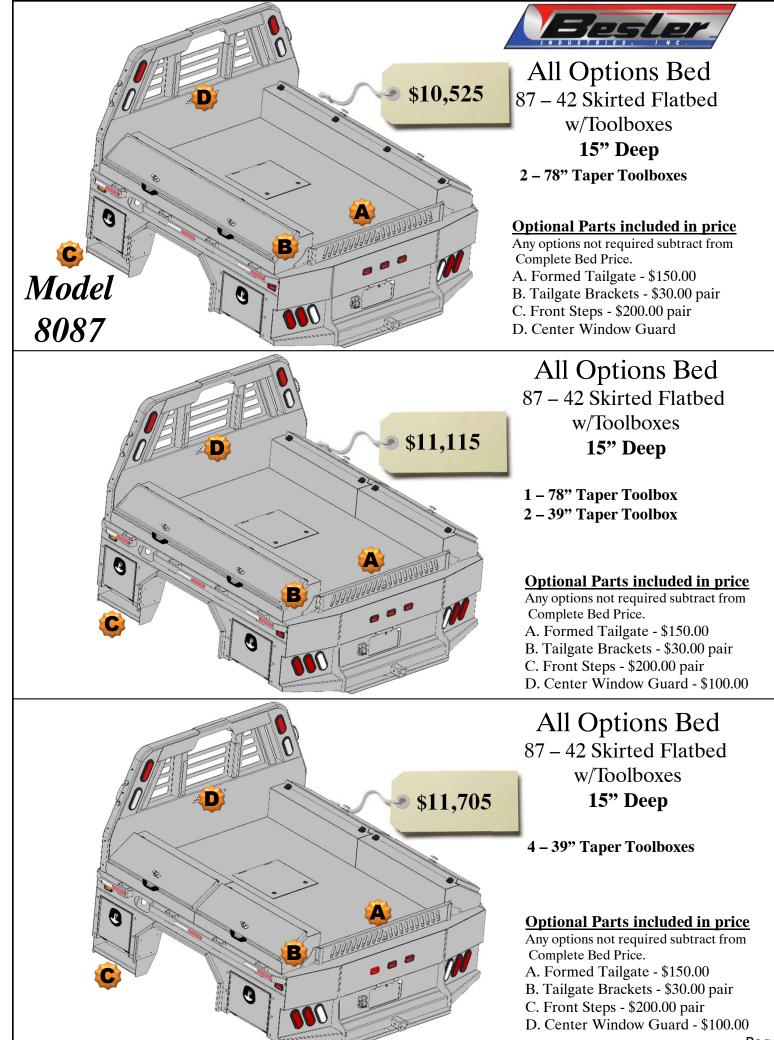

Page 12

All Options Bed 87 – 42 Skirted Flatbed w/Toolboxes 20" Deep

2 – 78" Taper Toolboxes

#### **Optional Parts included in price**

Any options not required subtract from Complete Bed Price.

- A. Formed Tailgate \$150.00
- B. Tailgate Brackets \$30.00 pair
- C. Front Steps \$200.00 pair
- D. Center Window Guard \$100.00

All Options Bed 87 – 42 Skirted Flatbed w/Toolboxes 20" Deep

1 – 78" Taper Toolbox 2 – 39" Taper Toolbox

## **Optional Parts included in price**

Any options not required subtract from Complete Bed Price.

- A. Formed Tailgate \$150.00
- B. Tailgate Brackets \$30.00 pair
- C. Front Steps \$200.00 pair
- D. Center Window Guard \$100.00

All Options Bed 87 – 42 Skirted Flatbed w/Toolboxes 20" Deep

4 – 39" Taper Toolboxes

# **Optional Parts included in price**

Any options not required subtract from Complete Bed Price.

A. Formed Tailgate - \$150.00

- B. Tailgate Brackets \$30.00 pair
- C. Front Steps \$200.00 pair
- D. Center Window Guard \$100.00