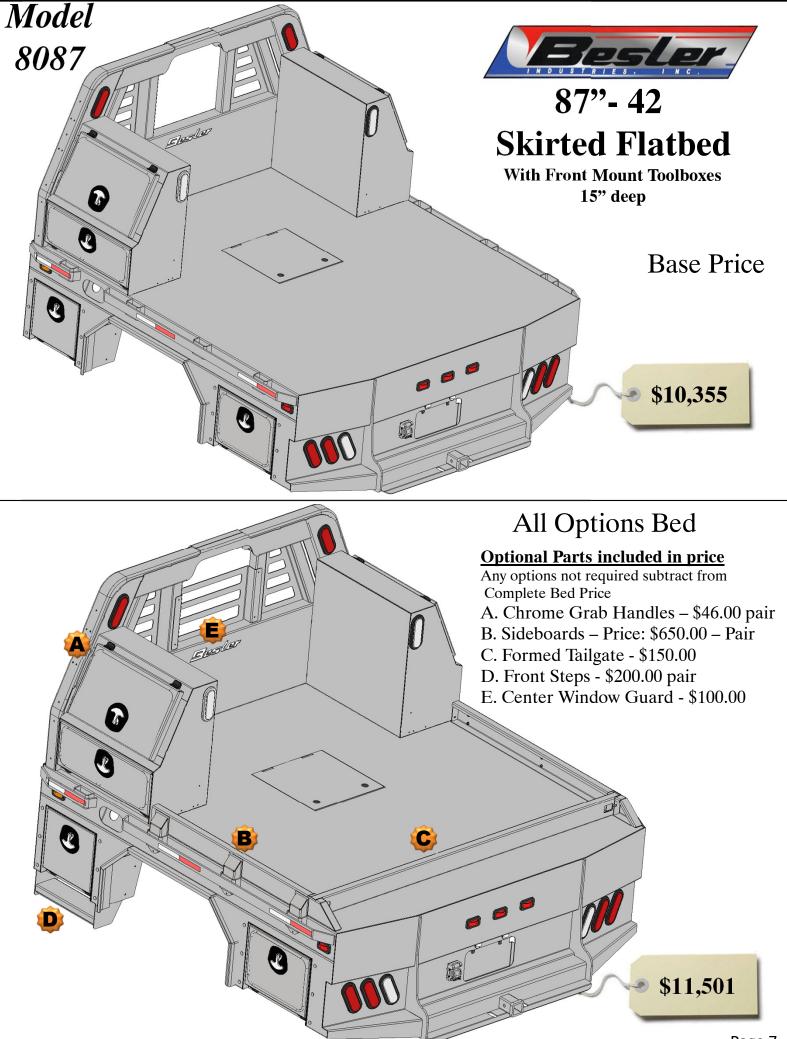

# 87" Flatbed Price and configurations With 15" Deep Tool boxes

#### **Optional Parts included in price**

Any options not required subtract from Complete Bed Price.

- A. Formed Tailgate \$150.00
- B. Tailgate Brackets \$30.00 pair
- C. Front Steps \$200.00 pair
- D. Center Window Guard