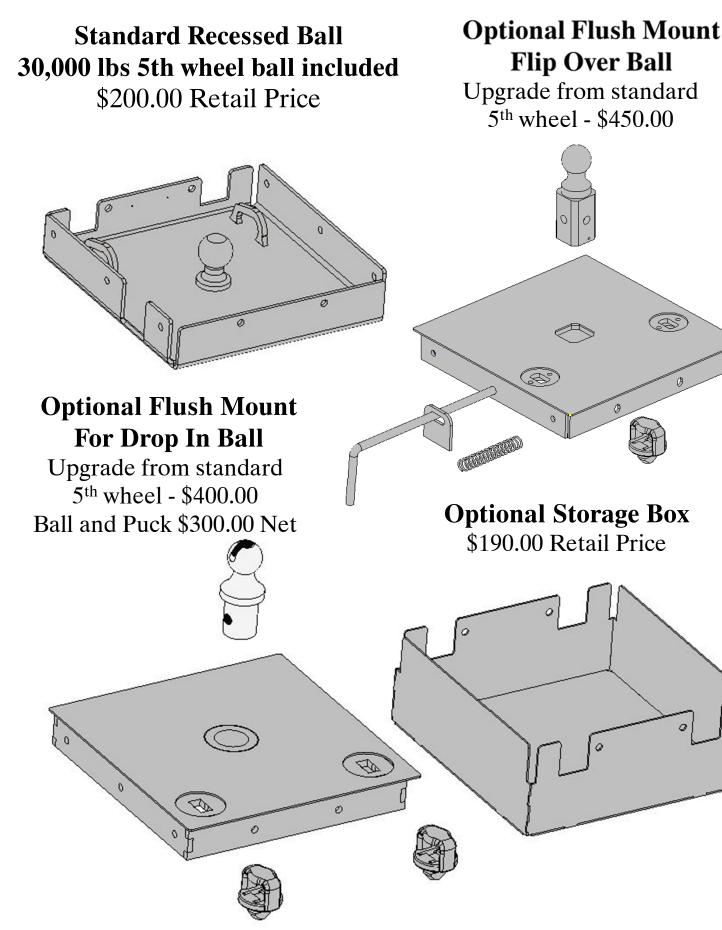

# 8087 - 42 Cab to Axle Skirted Bed Options & Price Guide





# **Fifth Wheel Options**







# 87" Flatbed Price and configurations With 15" Deep Tool boxes



# Front Mount Tool box

- 27" x 15" Deep
- Drawers Available 1, 2 or 3 drawers
- Drawer kits can be added later
- Can be ordered with or without Backup light.
- Gas Shocks on Top door
- Screwdriver holders on shelf
- Wrench rack on the top back panel





# 3 drawers 1-3/4"deep

1 drawer 1-3/4"deep 1 drawer 3-7/8" deep

1 drawer 6"deep



The front mount tool box is 27" tall. On an 87" bed there may be a clearance issue if you plan on pulling a gooseneck trailer. Depending on the style of gooseneck.



# Top Taper Tool boxes Available lengths

- 26"
- 34"
- 39"
- 46"
- 52"
- 68"
  - 78"



Page 7





All Options Bed 87 – 42 Skirted Flatbed w/Toolboxes **15" Deep** 

2 – 27" Front Mount Toolboxes 2 – 52" Taper Toolbox