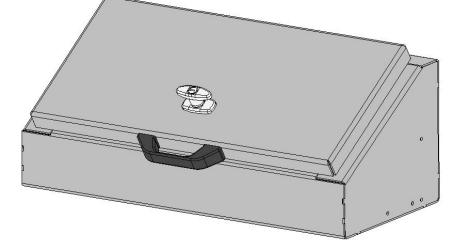

# Front Mount Tool box

- 27" x 15" Deep
- Drawers Available 1, 2 or 3 drawers
- Drawer kits can be added later
- Can be ordered with or without Backup light.
- Gas Shocks on Top door
- Screwdriver holders on shelf
- Wrench rack on the top back panel

# 3 drawers 1-3/4"deep

1 drawer 1-3/4"deep 1 drawer 3-7/8" deep

1 drawer 6"deep

The front mount tool box is 27" tall. On an 87" bed there may be a clearance issue if you plan on pulling a gooseneck trailer. Depending on the style of gooseneck.