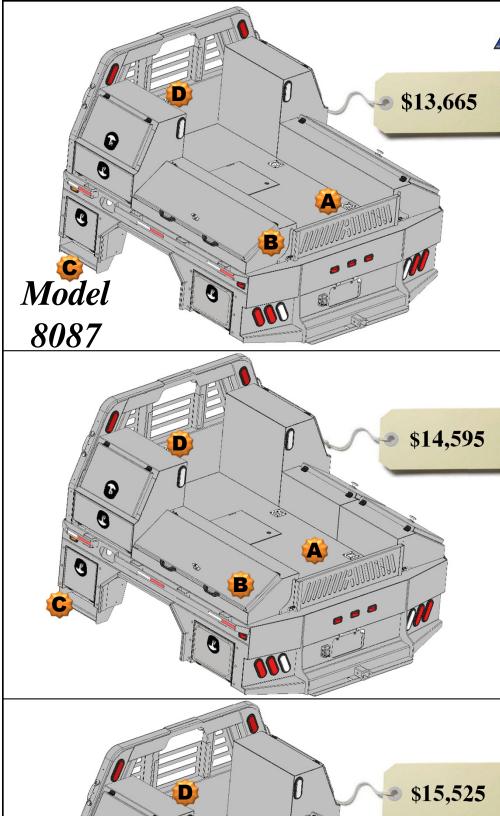

# All Options Bed 87 – 42 Skirted Flatbed w/Toolboxes

## 20" Deep

2 – 27" Front Mount Toolboxes 4 – 26" Taper Toolboxes

## **Optional Parts included in price**

Any options not required subtract from Complete Bed Price.

A. Formed Tailgate - \$150.00

- B. Tailgate Brackets \$30.00 pair
- C. Front Steps \$200.00 pair
- D. Center Window Guard \$100.00

Page 12

All Options Bed 87 – 42 Skirted Flatbed w/Toolboxes 20" Deep

2 – 78" Taper Toolboxes

#### **Optional Parts included in price**

Any options not required subtract from Complete Bed Price.

- A. Formed Tailgate \$150.00
- B. Tailgate Brackets \$30.00 pair
- C. Front Steps \$200.00 pair
- D. Center Window Guard \$100.00

All Options Bed 87 – 42 Skirted Flatbed w/Toolboxes 20" Deep

1 – 78" Taper Toolbox 2 – 39" Taper Toolbox

## **Optional Parts included in price**

Any options not required subtract from Complete Bed Price.

- A. Formed Tailgate \$150.00
- B. Tailgate Brackets \$30.00 pair
- C. Front Steps \$200.00 pair
- D. Center Window Guard \$100.00

All Options Bed 87 – 42 Skirted Flatbed w/Toolboxes 20" Deep

4 – 39" Taper Toolboxes

# **Optional Parts included in price**

Any options not required subtract from Complete Bed Price.

A. Formed Tailgate - \$150.00

- B. Tailgate Brackets \$30.00 pair
- C. Front Steps \$200.00 pair
- D. Center Window Guard \$100.00