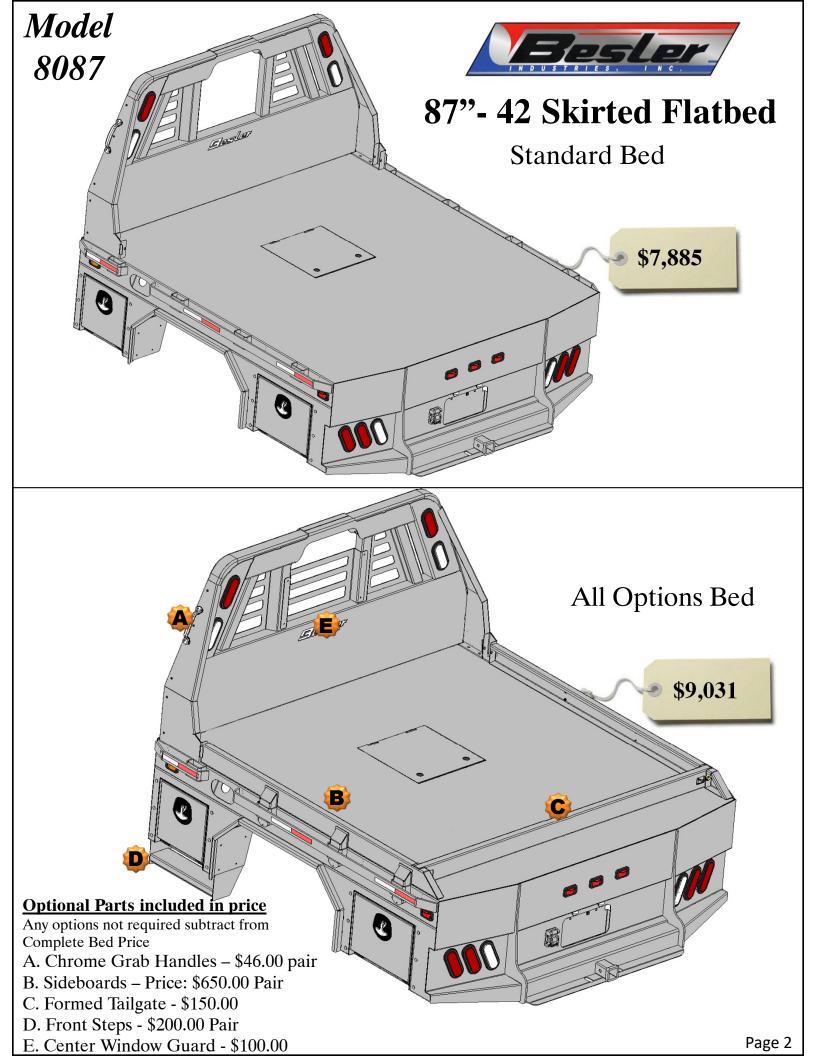

# 87" Flatbed Price and configurations With 15" Deep Tool boxes

#### **Optional Parts included in price**

Any options not required subtract from Complete Bed Price.

- A. Formed Tailgate \$150.00
- B. Tailgate Brackets \$30.00 pair
- C. Front Steps \$200.00 pair
- D. Center Window Guard