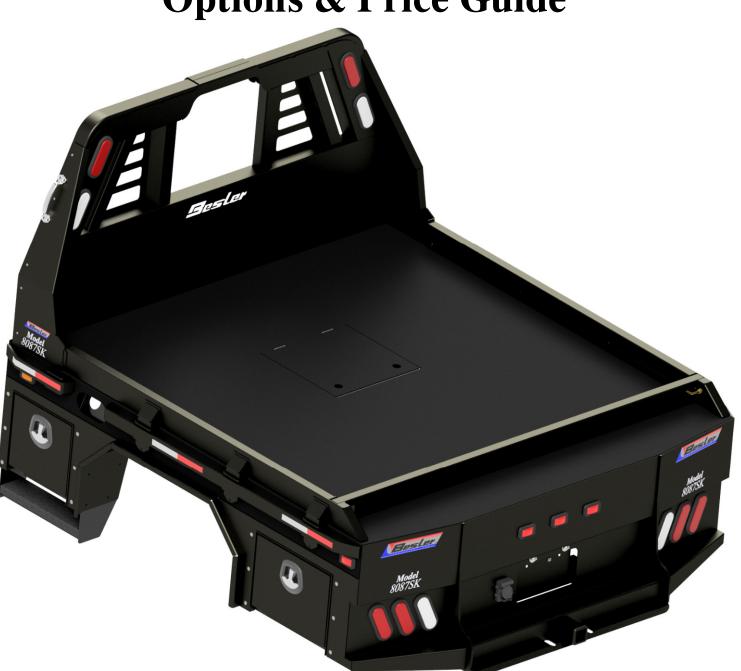

# 8087 - 42 Cab to Axle Skirted Bed Options & Price Guide





# **Fifth Wheel Options**







# 87" Flatbed Price and configurations With 15" Deep Tool boxes



# Front Mount Tool box

- 27" x 15" Deep
- Drawers Available 1, 2 or 3 drawers
- Drawer kits can be added later
- Can be ordered with or without Backup light.
- Gas Shocks on Top door
- Screwdriver holders on shelf
- Wrench rack on the top back panel





# 3 drawers 1-3/4"deep

1 drawer 1-3/4"deep 1 drawer 3-7/8" deep

1 drawer 6"deep



The front mount tool box is 27" tall. On an 87" bed there may be a clearance issue if you plan on pulling a gooseneck trailer. Depending on the style of gooseneck.



# Top Taper Tool boxes Available lengths

- 26"
- 34"
- 39"
- 46"
- 52"
- 68"
  - 78"



Page 7





All Options Bed 87 – 42 Skirted Flatbed w/Toolboxes **15" Deep** 

2 – 27" Front Mount