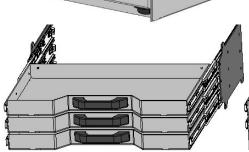

# Front Mount Tool box

- 27" x 15" Deep
- Drawers Available 1, 2 or 3 drawers
- Drawer kits can be added later
- Can be ordered with or without Backup light.
- Gas Shocks on Top door
- Screwdriver holders on shelf
- Wrench rack on the top back panel

# 3 drawers 1-3/4"deep

1 drawer 1-3/4"deep 1 drawer 3-7/8" deep

1 drawer 6"deep

The front mount tool box is 27" tall. On an 87" bed there may be a clearance issue if you plan on pulling a gooseneck trailer. Depending on the style of gooseneck.