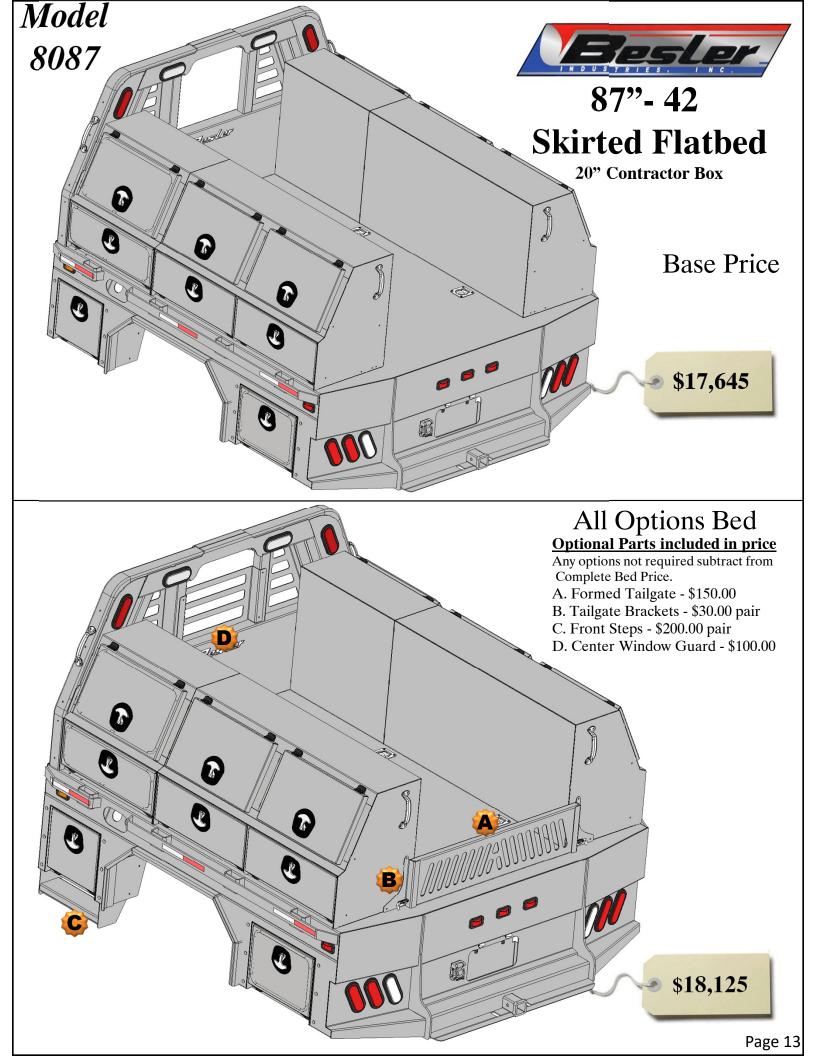

# 8087 - 42 Cab to Axle Skirted Bed Options & Price Guide

# 87" Flatbed Price and configurations With 15" Deep Tool boxes