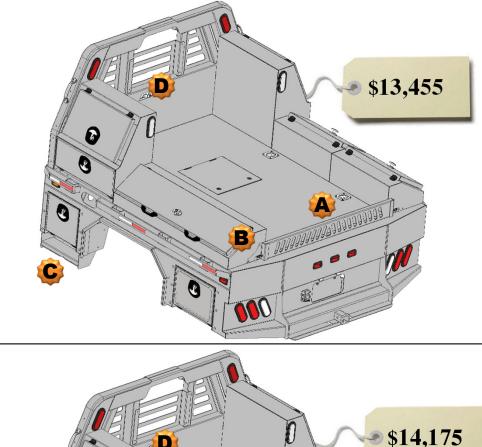

# 87" Flatbed Price and configurations With 20" Deep Tool boxes

- 27" x 20" Deep
- Drawers Available 1, 2 or 3 drawers
- Drawer kits can be added later
- Can be ordered with or without Backup light.
- Gas Shocks on Top door
- Screwdriver holders on shelf
- Wrench rack on the top back panel

# Top Taper Tool boxes Available lengths

- 26"
- 34"
- 39"
- 46"
- 52"
- 68"
  - 78"

100

All Options Bed 87 – 42 Skirted Flatbed w/Toolboxes 20" Deep

2 – 27" Front Mount Toolboxes

2 – 52" Taper Toolboxes

#### **Optional Parts included in price**

Any options not required subtract from Complete Bed Price.

- A. Formed Tailgate \$150.00
- B. Tailgate Brackets \$30.00 pair
- C. Front Steps \$200.00 pair
- D. Center Window Guard \$100.00

All Options Bed 87 – 42 Skirted Flatbed w/Toolboxes 20" Deep

- 2 27" Front Mount Toolboxes
- 1 52" Taper Toolbox
- 2 26" Taper Toolbox