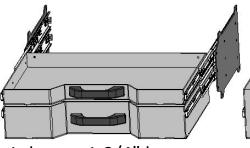

#### **Front Mount Tool box**

- 27" x 15" Deep
- Drawers Available 1, 2 or 3 drawers
- Drawer kits can be added later
- Can be ordered with or without Backup light.
- Gas Shocks on Top door
- Screwdriver holders on shelf
- Wrench rack on the top back panel

3 drawers 1-3/4"deep

1 drawer 1-3/4"deep 1 drawer 3-7/8" deep

1 drawer 6"deep