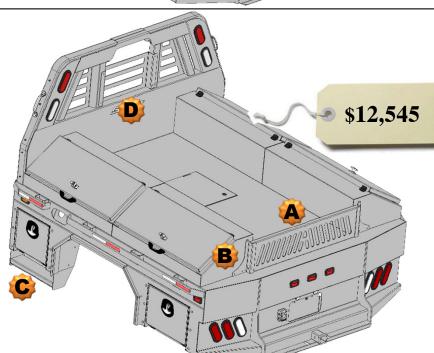

## All Options Bed

87 – 40 Skirted Flatbed w/Toolboxes **20" Deep** 

- 2 27" Front Mount Toolboxes
- 4 26" Taper Toolboxes

#### **Optional Parts included in price**

Any options not required subtract from Complete Bed Price.

- A. Formed Tailgate \$150.00
- B. Tailgate Brackets \$30.00 pair
- C. Front Steps \$200.00 pair
- D. Center Window Guard \$100.00