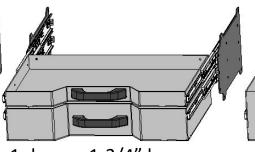

150.00
- B. Tailgate Brackets \$30.00 pair
- C. Front Steps \$200.00 pair
- D. Center Window Guard \$100.00



## All Options Bed

87 – 40 Skirted Flatbed w/Toolboxes

**15" Deep** 

4 – 39" Taper Toolboxes

#### **Optional Parts included in price**

Any options not required subtract from Complete Bed Price.

- A. Formed Tailgate \$150.00
- B. Tailgate Brackets \$30.00 pair
- C. Front Steps \$200.00 pair
- D. Center Window Guard \$100.00





# 87" Flatbed

# Price and configurations With 20" Deep Tool boxes



#### **Front Mount Tool box**

- 27" x 20" Deep
- Drawers Available 1, 2 or 3 drawers
- Drawer kits can be added later
- Can be ordered with or without Backup light.
- Gas Shocks on Top door
- Screwdriver holders on shelf
- Wrench rack on the top back panel



3 drawers 1-3/4"deep



1 drawer 1-3/4"deep 1 drawer 3-7/8" deep



1 drawer 6"deep

# CAUTION

The front mount tool box is 27" tall. On an 87" bed there may be a clearance issue if you plan on pulling a gooseneck trailer. Depending on the style of gooseneck.



#### Top Taper Tool boxes Available lengths

- 26"
- 34"
- 39"
- 46"
- 52"
- 68"
- 78"





87 – 40 Skirted Flatbed w/Toolboxes

#### **20"** Deep

- 2 27" Front Mount Toolboxes
- 2 52" Taper Toolboxes

#### **Optional Parts included in price**

Any options not required subtract from Complete Bed Price.

- A. Formed Tailgate \$150.00
- B. Tailgate Brackets \$30.00 pair
- C. Front Steps \$200.00 pair
- D. Center Window Guard \$100.00



w/Toolboxes

20" Deep

- 2 27" Front Mount Toolboxes
- 1 52" Taper Toolbox

\$14,595

2 – 26" Taper Toolbox

#### **Opt