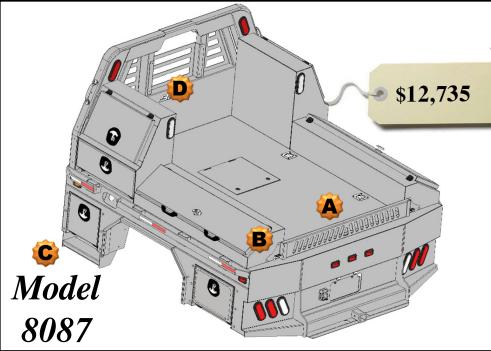

## All Options Bed

87 – 40 Skirted Flatbed w/Toolboxes
15" Deep

2 – 27" Front Mount Toolboxes

4 – 26" Taper Toolboxes

#### **Optional Parts included in price**

Any options not required subtract from Complete Bed Price.

- A. Formed Tailgate \$150.00
- B. Tailgate Brackets \$30.00 pair
- C. Front Steps \$200.00 pair
- D. Center Window Guard \$100.00