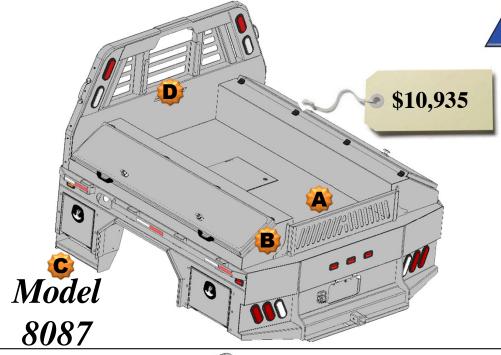

#### **20"** Deep

- 2 27" Front Mount Toolboxes
- 2 52" Taper Toolboxes

#### **Optional Parts included in price**

Any options not required subtract from Complete Bed Price.

- A. Formed Tailgate \$150.00
- B. Tailgate Brackets \$30.00 pair
- C. Front Steps \$200.00 pair
- D. Center Window Guard \$100.00