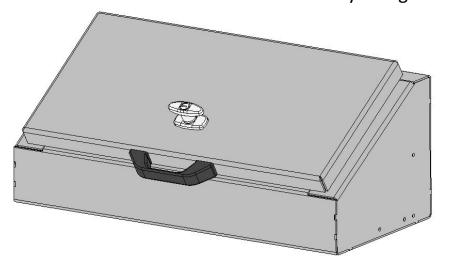

#### Top Taper Tool boxes Available lengths

- 26"
- 34"
- 39"
- 46"
- 52"
- 68"
- 78"

87 – 40 Skirted Flatbed w/Toolboxes