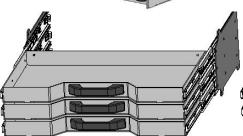

- A. Formed Tailgate \$150.00
- B. Tailgate Brackets \$30.00 pair
- C. Front Steps \$200.00 pair
- D. Center Window Guard \$100.00



## All Options Bed

87 – 40 Skirted Flatbed w/Toolboxes

**15" Deep** 

4 – 39" Taper Toolboxes

#### **Optional Parts included in price**

Any options not required subtract from Complete Bed Price.

- A. Formed Tailgate \$150.00
- B. Tailgate Brackets \$30.00 pair
- C. Front Steps \$200.00 pair
- D. Center Window Guard \$100.00





# 87" Flatbed

# Price and configurations With 20" Deep Tool boxes



#### **Front Mount Tool box**

- 27" x 20" Deep
- Drawers Available 1, 2 or 3 drawers
- Drawer kits can be added later
- Can be ordered with or without Backup light.
- Gas Shocks on Top door
- Screwdriver holders on shelf
- Wrench rack on the top back panel



3 drawers 1-3/4"deep



1 drawer 1-3/4"deep 1 drawer 3-7/8" deep



1 drawer 6"deep

# CAUTION

The front mount tool box is 27" tall. On an 87" bed there may be a clearance issue if you plan on pulling a gooseneck trailer. Depending on the style of gooseneck.



#### Top Taper Tool boxes Available lengths

- 26"
- 34"
- 39"
- 46"
- 52"
- 68"
- 78"





87 – 40 Skirted Flatbed w/Toolboxes

#### **20"** Deep

- 2 27" Front Mount Toolboxes
- 2 52" Taper Toolboxes

#### **Optional Parts included in price**

Any options not required subtract from Complete Bed Price.

- A. Formed Tailgate \$150.00
- B. Tailgate Brackets \$30.00 pair
- C. Front Steps \$200.00 pair
- D. Center Window Guard \$100.00



w/Toolboxes

20" Deep

- 2 27" Front Mount Toolboxes
- 1 52" Taper Toolbox

\$14,595

2 – 26" T