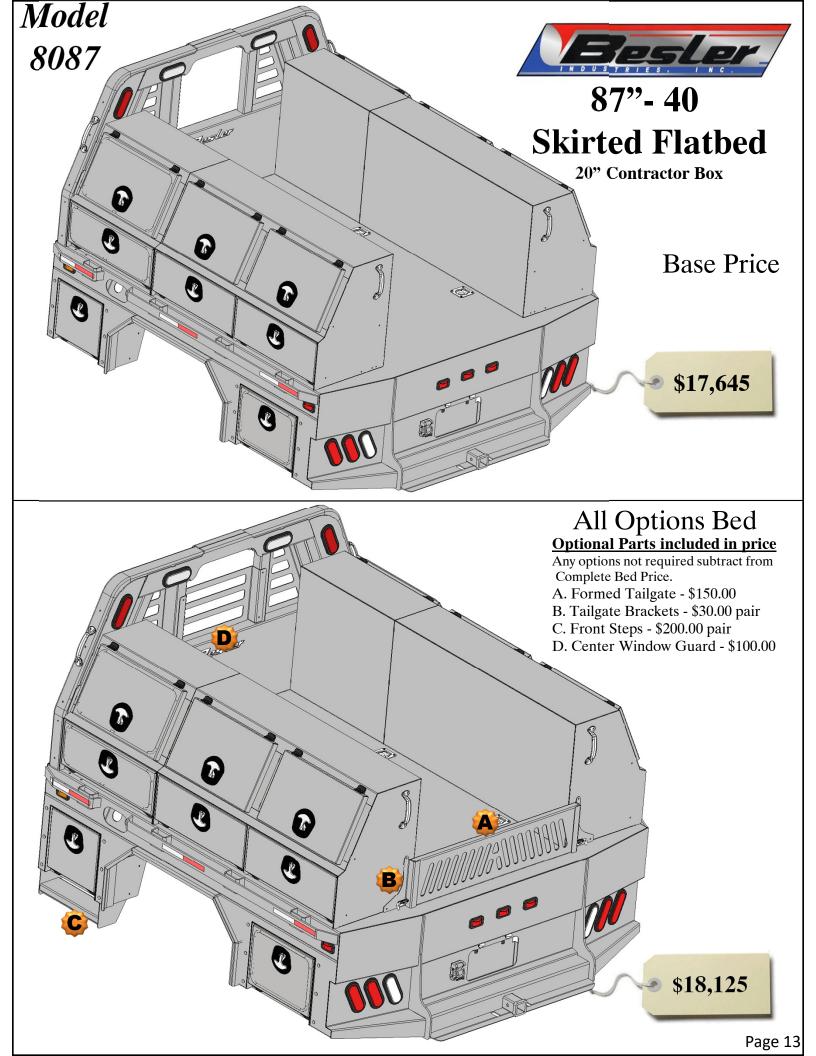

#### **Optional Parts included in price**

Any options not required subtract from Complete Bed Price.

- A. Formed Tailgate \$150.00
- B. Tailgate Brackets \$30.00 pair
- C. Front Steps \$200.00 pair
- D. Center Window Guard