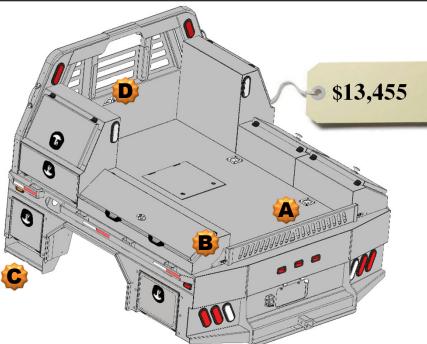

87 – 40 Skirted Flatbed w/Toolboxes

**15" Deep** 

2 – 78" Taper Toolboxes

#### **Optional Parts included in price**

Any options not required subtract from Complete Bed Price.

- A. Formed Tailgate \$150.00
- B. Tailgate Brackets \$30.00 pair
- C. Front Steps \$200.00 pair
- D. Center Window Guard