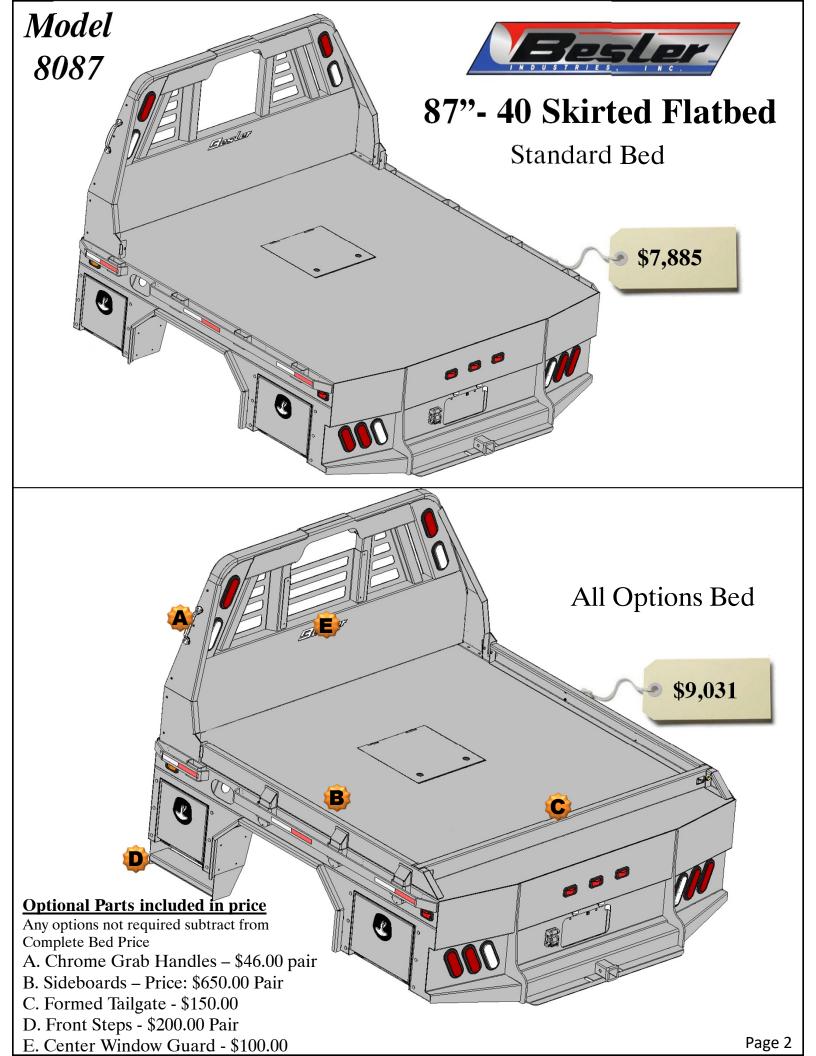

#### **Optional Parts included in price**

Any options not required subtract from Complete Bed Price.

- A. Formed Tailgate \$150.00
- B. Tailgate Brackets \$30.00 pair
- C. Front Steps \$200.00 pair
- D. Center Window Guard

#### **Optional Parts included in price**

Any options not required subtract from Complete Bed Price.

- A. Formed Tailgate \$150.00
- B. Tailgate Brackets \$30.00 pair
- C. Front Steps \$200.00 pair
- D. Center Window Guard \$100.00