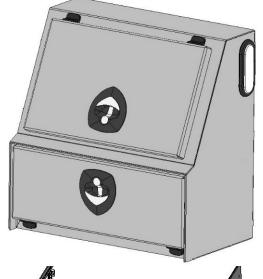

#### **Front Mount Tool box**

- 27" x 15" Deep
- Drawers Available 1, 2 or 3 drawers
- Drawer kits can be added later
- Can be ordered with or without Backup light.
- Gas Shocks on Top door
- Screwdriver holders on shelf
- Wrench rack on the top back panel

#### **Front Mount Tool box**

- 27" x 20" Deep
- Drawers Available 1, 2 or 3 drawers
- Drawer kits can be added later
- Can be ordered with or without Backup light.
- Gas Shocks on Top door
- Screwdriver holders on shelf
- Wrench rack on the top back panel