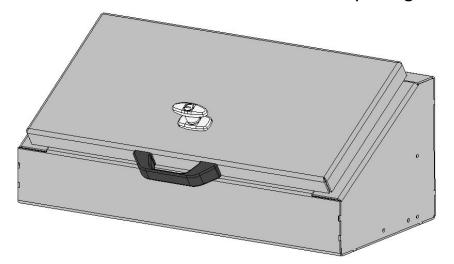

#### **Front Mount Tool box**

- 27" x 15" Deep
- Drawers Available 1, 2 or 3 drawers
- Drawer kits can be added later
- Can be ordered with or without Backup light.
- Gas Shocks on Top door
- Screwdriver holders on shelf
- Wrench rack on the top back panel

3 drawers 1-3/4"deep

1 drawer 1-3/4"deep 1 drawer 3-7/8" deep

1 drawer 6"deep