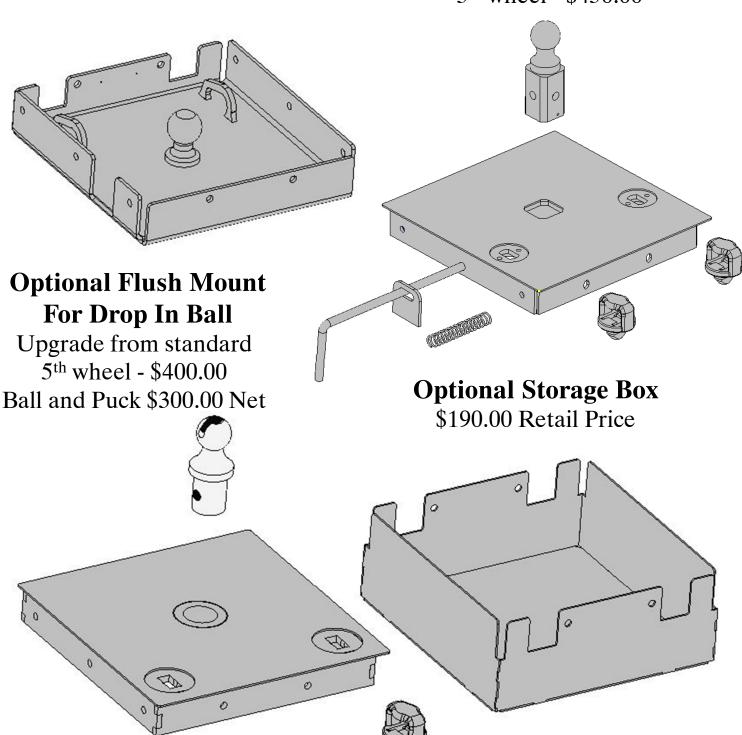

## **Fifth Wheel Options**

Standard Recessed Ball 30,000 lbs 5th wheel ball included \$200.00 Retail Price

## Optional Flush Mount Flip Over Ball

Upgrade from standard 5<sup>th</sup> wheel - \$450.00