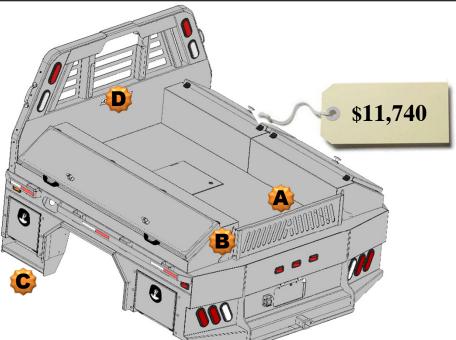

w/Toolboxes

20" Deep

- 2 27" Front Mount Toolboxes
- 1 52" Taper Toolbox

\$14,595

2 – 26" Taper Toolbox

#### **Optional Parts included in price**

Any options not required subtract from Complete Bed Price.

- A. Formed Tailgate \$150.00
- B. Tailgate Brackets \$30.00 pair
- C. Front Steps \$200.00 pair
- D. Center Window Guard \$100.00