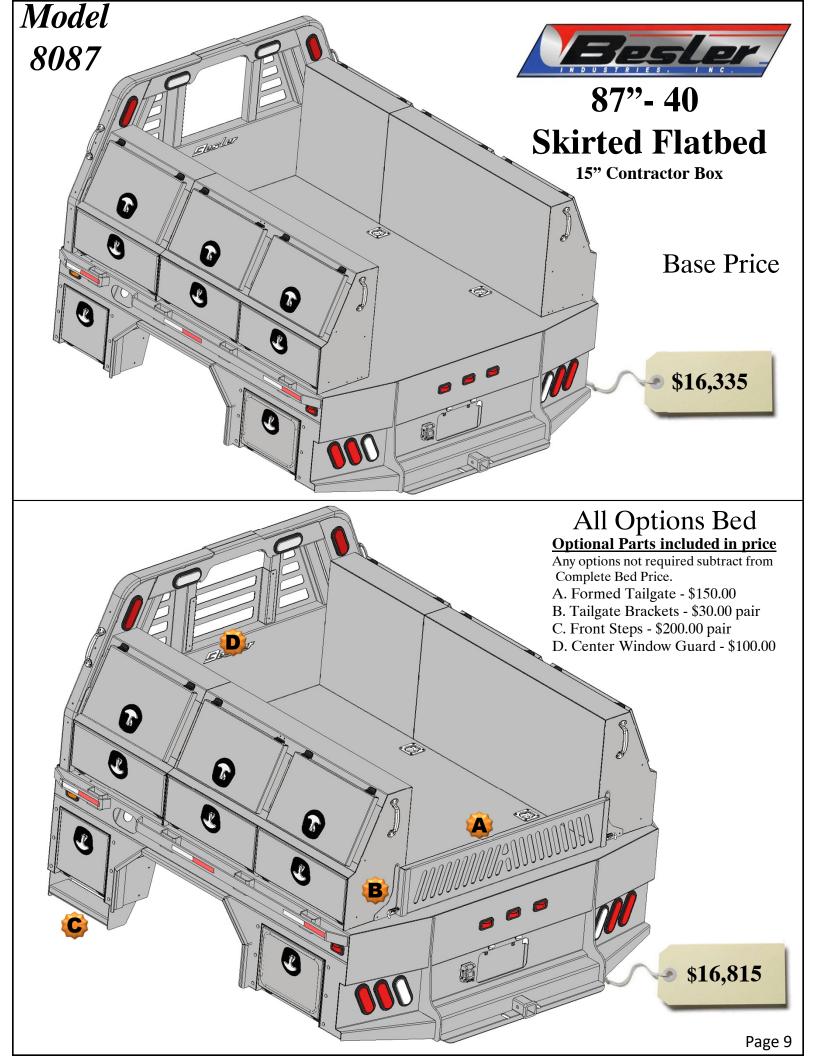

# 8087 - 40 Cab to Axle Skirted Bed Options & Price Guide

# 87" Flatbed

# Price and configurations With 15" Deep Tool boxes

#### **Optional Parts included in price**

Any options not required subtract from Complete Bed Price.

- A. Formed Tailgate \$150.00
- B. Tailgate Brackets \$30.00 pair
- C. Front Steps \$200.00 pair
- D. Center Window Guard