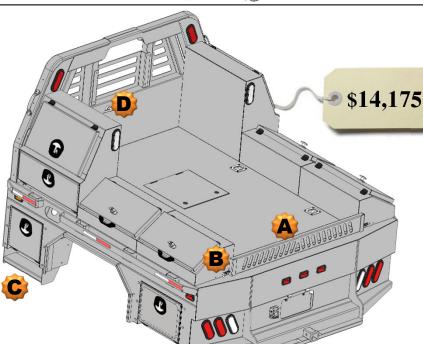

## All Options Bed

87 – 40 Skirted Flatbed w/Toolboxes **15"** Deep

1 – 78" Taper Toolbox

2 – 39" Taper Toolbox

#### **Optional Parts included in price**

Any options not required subtract from Complete Bed Price.

- A. Formed Tailgate \$150.00
- B. Tailgate Brackets \$30.00 pair
- C. Front Steps \$200.00 pair
- D. Center Window Guard \$100.00