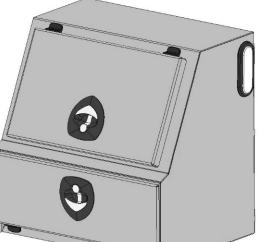

#### **Front Mount Tool box**

- 27" x 15" Deep
- Drawers Available 1, 2 or 3 drawers
- Drawer kits can be added later
- Can be ordered with or without Backup light.
- Gas Shocks on Top door
- Screwdriver holders on shelf
- Wrench rack on the top back panel

# CAUTION

The front mount tool box is 27" tall. On an 87" bed there may be a clearance issue if you plan on pulling a gooseneck trailer. Depending on the style of gooseneck.