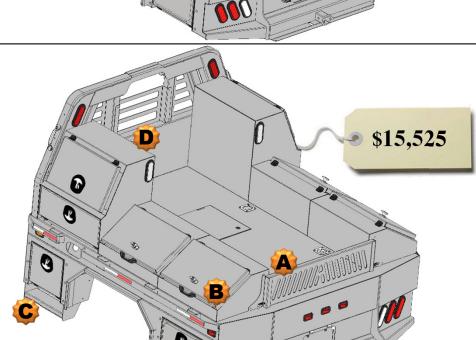

## All Options Bed

87 – 40 Skirted Flatbed w/Toolboxes **20" Deep** 

- 2 27" Front Mount Toolboxes
- 4 26" Taper Toolboxes

#### **Optional Parts included in price**

Any options not required subtract from Complete Bed Price.

- A. Formed Tailgate \$150.00
- B. Tailgate Brackets \$30.00 pair
- C. Front Steps \$200.00 pair
- D. Center Window Guard \$100.00