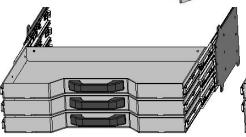

#### **Front Mount Tool box**

- 27" x 15" Deep
- Drawers Available 1, 2 or 3 drawers
- Drawer kits can be added later
- Can be ordered with or without Backup light.
- Gas Shocks on Top door
- Screwdriver holders on shelf
- Wrench rack on the top back panel

3 drawers 1-3/4"deep

1 drawer 1-3/4"deep 1 drawer 3-7/8" deep

1 drawer 6"deep