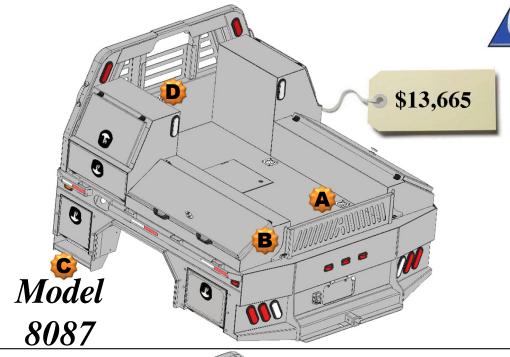

w/Toolboxes

20" Deep

- 2 27" Front Mount Toolboxes
- 1 52" Taper Toolbox

\$14,595

2 – 26" Taper Toolbox

#### **Optional Parts included in price**

Any options not required subtract from Complete Bed Price.

- A. Formed Tailgate \$150.00
- B. Tailgate Brackets \$30.00 pair
- C. Front Steps \$200.00 pair
- D. Center Window Guard \$100.00