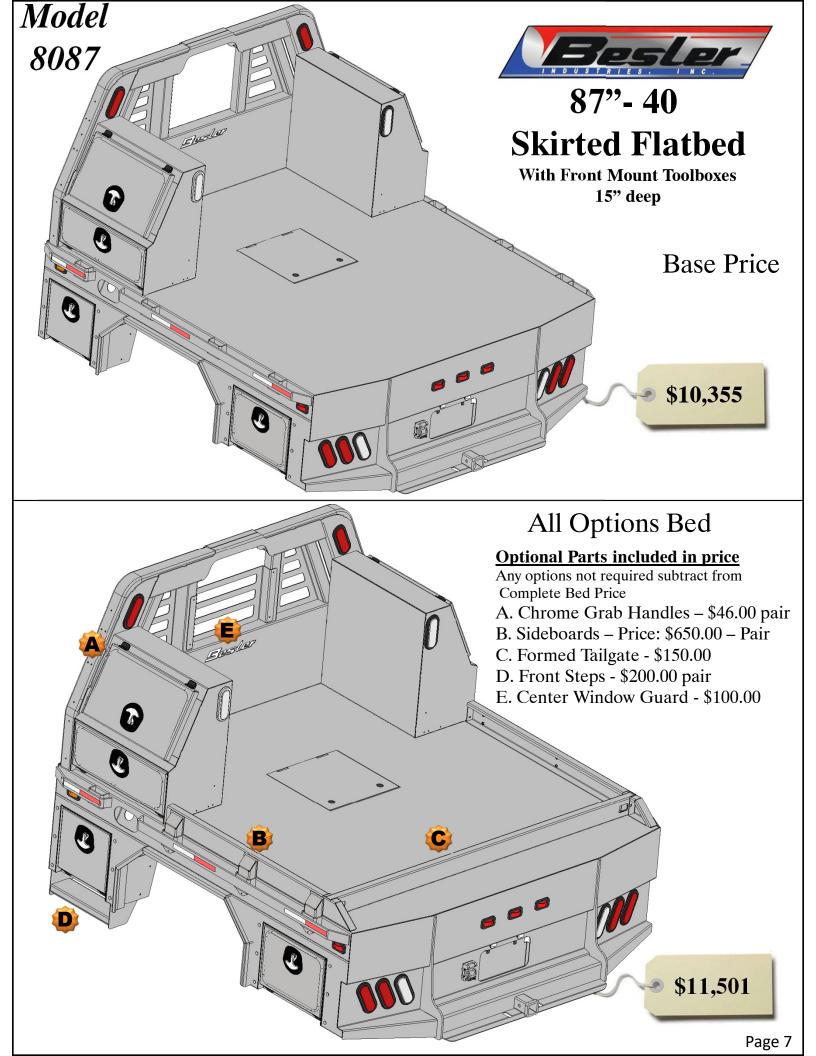

#### **15" Deep**

- 2 27" Front Mount Toolboxes
- 2 52" Taper Toolboxes

#### **Optional Parts included in price**

Any options not required subtract from Complete Bed Price.

- A. Formed Tailgate \$150.00
- B. Tailgate Brackets \$30.00 pair
- C. Front Steps \$200.00 pair
- D. Center Window Guard

### All Options Bed

87 – 40 Skirted Flatbed w/Toolboxes **15" Deep** 

- 2 27" Front Mount Toolboxes
- 1 52" Taper Toolbox
- 2 26" Taper Toolbox

#### **Optional Parts included in price**

Any options not required subtract from Complete Bed Price.

- A. Formed Tailgate \$150.00
- B. Tailgate Brackets \$30.00 pair
- C. Front Steps \$200.00 pair
- D. Center Window Guard \$100.00