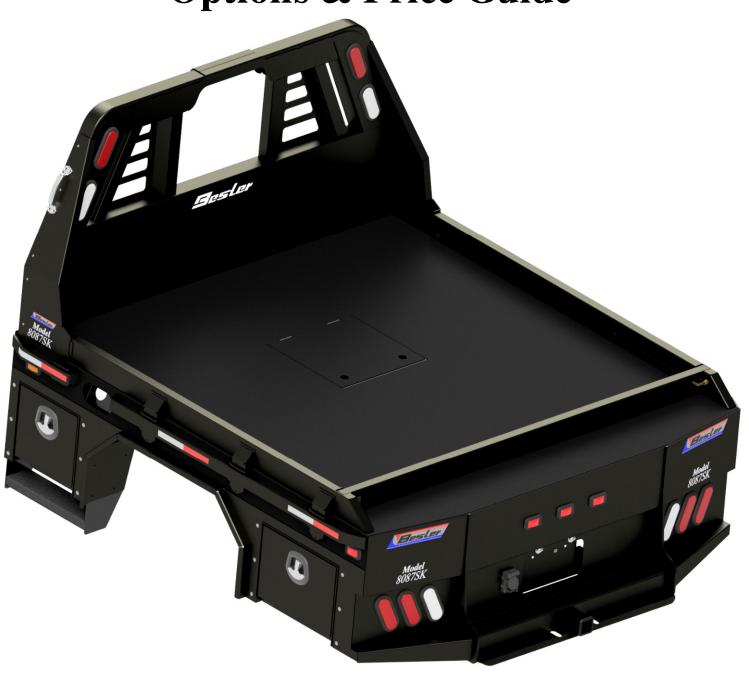

# 8087 - 40 Cab to Axle Skirted Bed Options & Price Guide





## **Fifth Wheel Options**

Standard Recessed Ball 30,000 lbs 5th wheel ball included \$200.00 Retail Price

## Optional Flush Mount Flip Over Ball

Upgrade from standard 5<sup>th</sup> wheel - \$450.00







# 87" Flatbed

# Price and configurations With 15" Deep Tool boxes



#### **Front Mount Tool box**

- 27" x 15" Deep
- Drawers Available 1, 2 or 3 drawers
- Drawer kits can be added later
- Can be ordered with or without Backup light.
- Gas Shocks on Top door
- Screwdriver holders on shelf
- Wrench rack on the top back panel



3 drawers 1-3/4"deep



1 drawer 1-3/4"deep 1 drawer 3-7/8" deep



1 drawer 6"deep

# CAUTION

The front mount tool box is 27" tall. On an 87" bed there may be a clearance issue if you plan on pulling a gooseneck trailer. Depending on the style of goosen