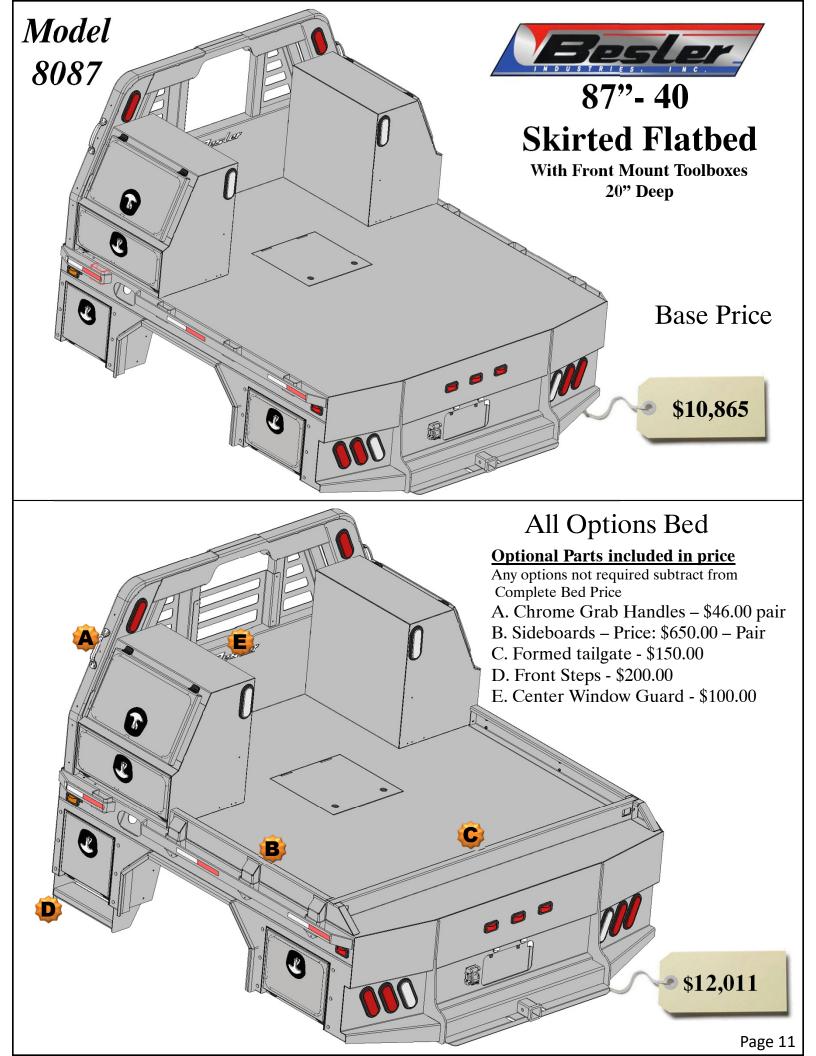

#### **15" Deep**

- 2 27" Front Mount Toolboxes
- 2 52" Taper Toolboxes

#### **Optional Parts included in price**

Any options not required subtract from Complete Bed Price.

- A. Formed Tailgate \$150.00
- B. Tailgate Brackets \$30.00 pair
- C. Front Steps \$200.00 pair
- D. Center Window Guard

#### **20"** Deep

- 2 27" Front Mount Toolboxes
- 2 52" Taper Toolboxes

#### **Optional Parts included in price**

Any options not required subtract from Complete Bed Price.

- A. Formed Tailgate \$150.00
- B. Tailgate Brackets \$30.00 pair
- C. Front Steps \$200.00 pair
- D. Center Window Guard \$100.00