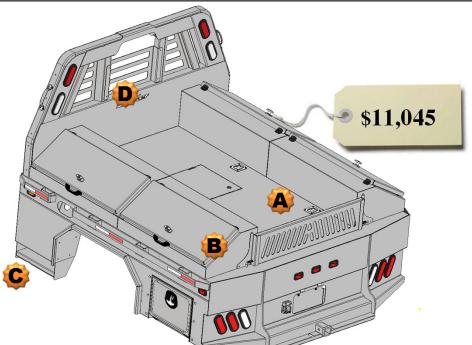

## **Optional Parts included in price**

Any options not required subtract from Complete Bed Price.

- A. Formed Tailgate \$150.00
- B. Tailgate Brackets \$30.00 pair
- C. Front Steps \$200.00 pair
- D. Center Window Guard \$100.00