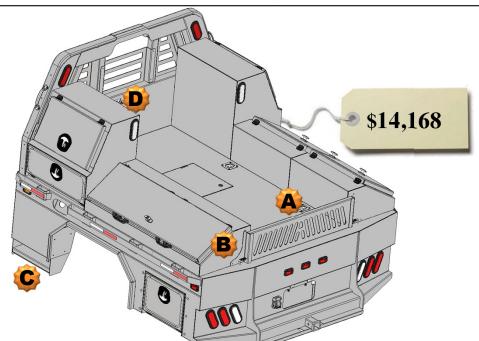

## **15" Deep**

- 2 27" Front Mount Toolboxes
- 2 52" Taper Toolboxes

## **Optional Parts included in price**

Any options not required subtract from Complete Bed Price.

- A. Formed Tailgate \$150.00
- B. Tailgate Brackets \$30.00 pair
- C. Front Steps \$200.00 pair
- D. Center Window Guard \$100.00