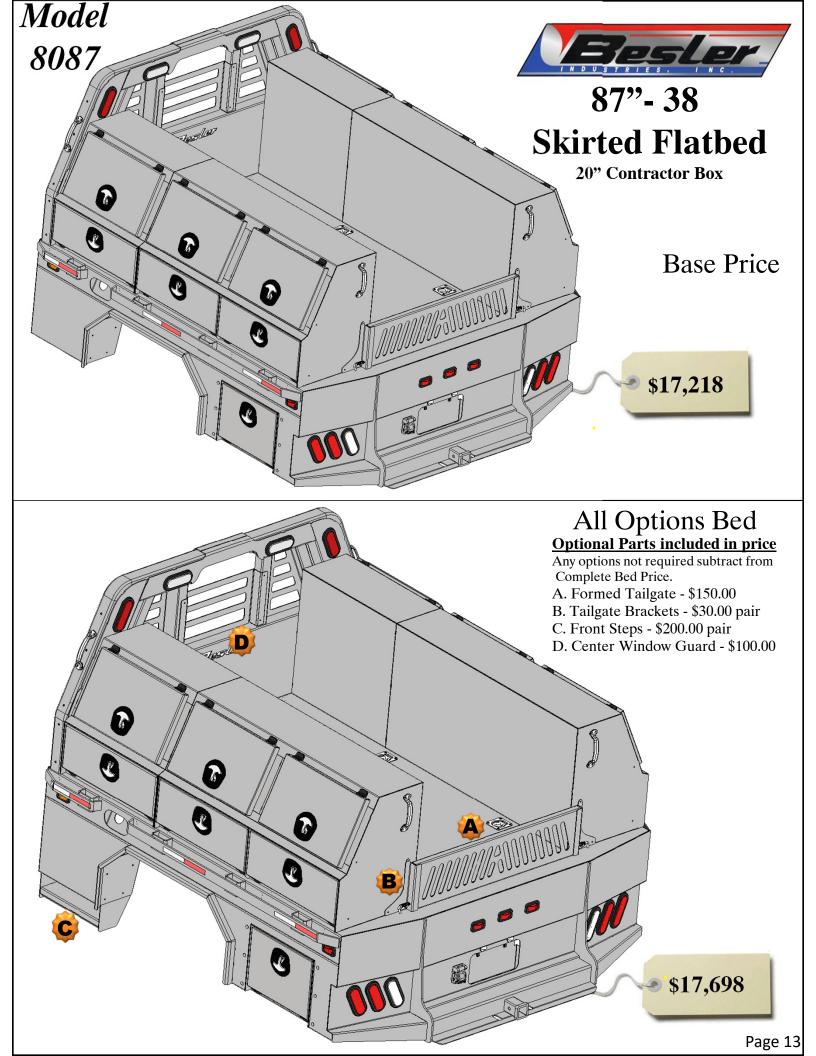

# 87" Flatbed

# Price and configurations With 15" Deep Tool boxes

## **Optional Parts included in price**

Any options not required subtract from Complete Bed Price.

- A. Formed Tailgate \$150.00
- B. Tailgate Brackets \$30.00 pair
- C. Front Steps \$200.00 pair
- D. Center Window Guard \$100.00