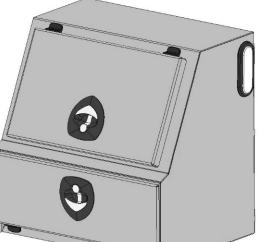

## **Front Mount Tool box**

- 27" x 15" Deep
- Drawers Available 1, 2 or 3 drawers
- Drawer kits can be added later
- Can be ordered with or without Backup light.
- Gas Shocks on Top door
- Screwdriver holders on shelf
- Wrench rack on the top back panel