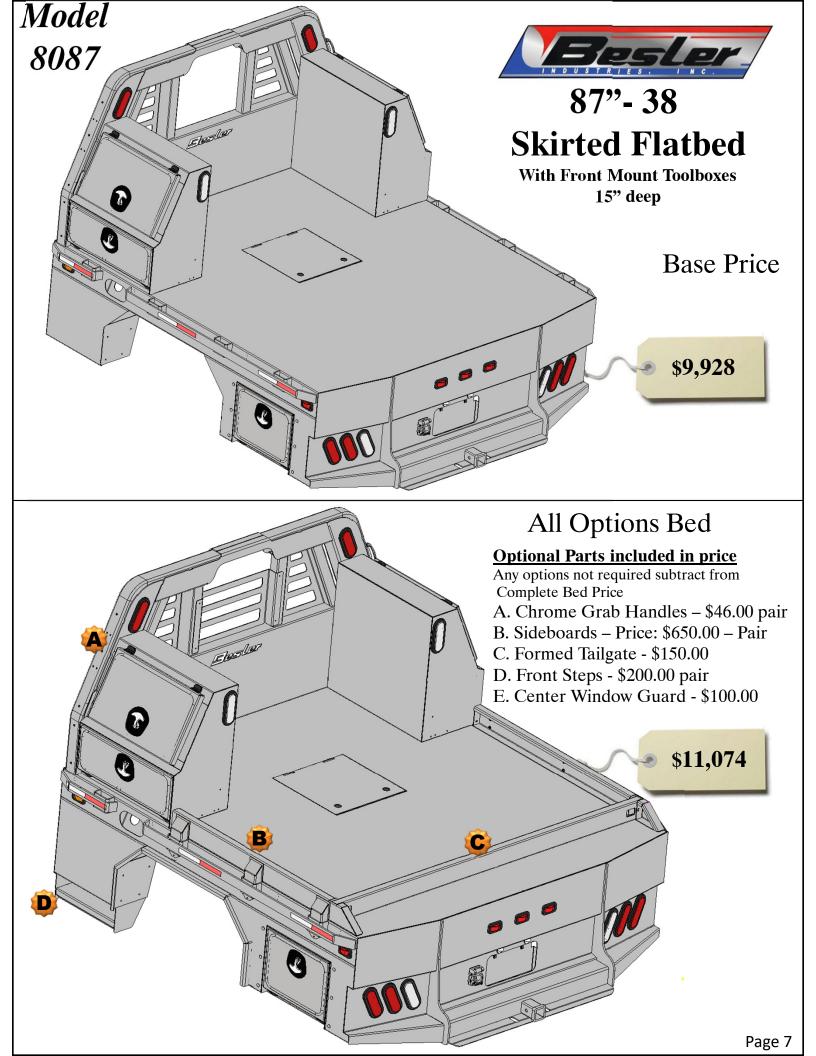

# 8087 - 38 Cab to Axle Skirted Bed Options & Price Guide

# 87" Flatbed

# Price and configurations With 15" Deep Tool boxes

## **15" Deep**

- 2 27" Front Mount Toolboxes
- 2 52" Taper Toolboxes

## **Optional Parts included in price**

Any options not required subtract from Complete Bed Price.

- A. Formed Tailgate \$150.00
- B. Tailgate Brackets \$30.00 pair
- C. Front Steps \$200.00 pair
- D. Center Window Guard \$100.00

## All Options Bed

87 – 38 Skirted Flatbed w/Toolboxes **15" Deep** 

- 2 27" Front Mount Toolboxes
- 1 52" Taper Toolbox
- 2 26" Taper Toolbox

#### **Optional Parts included in price**

Any options not required subtract from Complete Bed Price.

- A. Formed Tailgate \$150.00
- B. Tailgate Brackets \$30.00 pair
- C. Front Steps \$200.00 pair
- D. Center Window Guard \$100.00