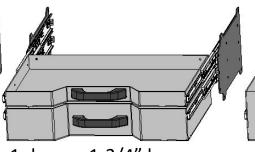

ired subtract from Complete Bed Price.

- A. Formed Tailgate \$150.00
- B. Tailgate Brackets \$30.00 pair
- C. Front Steps \$200.00 pair
- D. Center Window Guard \$100.00



## All Options Bed

87 – 38 Skirted Flatbed w/Toolboxes **15" Deep** 

4 – 39" Taper Toolboxes

#### **Optional Parts included in price**

- A. Formed Tailgate \$150.00
- B. Tailgate Brackets \$30.00 pair
- C. Front Steps \$200.00 pair
- D. Center Window Guard \$100.00





# 87" Flatbed

# Price and configurations With 20" Deep Tool boxes



## **Front Mount Tool box**

- 27" x 20" Deep
- Drawers Available 1, 2 or 3 drawers
- Drawer kits can be added later
- Can be ordered with or without Backup light.
- Gas Shocks on Top door
- Screwdriver holders on shelf
- Wrench rack on the top back panel



3 drawers 1-3/4"deep



1 drawer 1-3/4"deep 1 drawer 3-7/8" deep



1 drawer 6"deep

# CAUTION

The front mount tool box is 27" tall. On an 87" bed there may be a clearance issue if you plan on pulling a gooseneck trailer. Depending on the style of gooseneck.



## Top Taper Tool boxes Available lengths

- 26"
- 34"
- 39"
- 46"
- 52"
- 68"
- 78"





87 – 38 Skirted Flatbed w/Toolboxes

## **20"** Deep

- 2 27" Front Mount Toolboxes
- 2 52" Taper Toolboxes

## **Optional Parts included in price**

Any options not required subtract from Complete Bed Price.

- A. Formed Tailgate \$150.00
- B. Tailgate Brackets \$30.00 pair
- C. Front Steps \$200.00 pair
- D. Center Window Guard \$100.00



# All Options Bed

87 – 38 Skirted Flatbed w/Toolboxes **20" Deep** 

- 2 27" Front Mount Toolboxes
- 1 52" Taper Toolbox
- 2