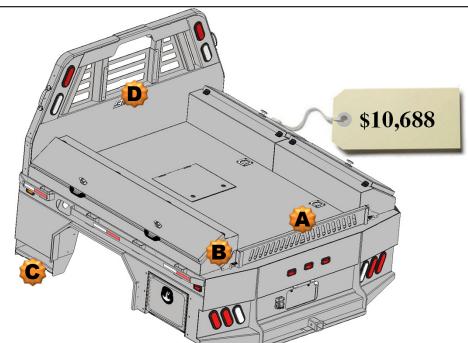

## All Options Bed

87 – 38 Skirted Flatbed w/Toolboxes **15" Deep** 

- 1 78" Taper Toolbox
- 2 39" Taper Toolbox

#### **Optional Parts included in price**

Any options not required subtract from Complete Bed Price.

- A. Formed Tailgate \$150.00
- B. Tailgate Brackets \$30.00 pair
- C. Front Steps \$200.00 pair
- D. Center Window Guard \$100.00