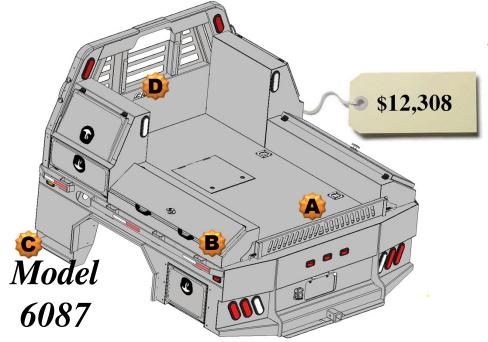

# All Options Bed

87 – 38 Skirted Flatbed w/Toolboxes

**15" Deep** 

2 – 27" Front Mount Toolboxes

4 – 26" Taper Toolboxes

#### **Optional Parts included in price**

- A. Formed Tailgate \$150.00
- B. Tailgate Brackets \$30.00 pair
- C. Front Steps \$200.00 pair
- D. Center Window Guard \$100.00

87 – 38 Skirted Flatbed w/Toolboxes