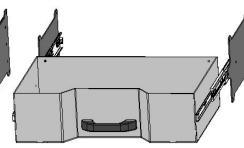

## **Front Mount Tool box**

- 27" x 15" Deep
- Drawers Available 1, 2 or 3 drawers
- Drawer kits can be added later
- Can be ordered with or without Backup light.
- Gas Shocks on Top door
- Screwdriver holders on shelf
- Wrench rack on the top back panel

## **Front Mount Tool box**

- 27" x 20" Deep
- Drawers Available 1, 2 or 3 drawers
- Drawer kits can be added later
- Can be ordered with or without Backup light.
- Gas Shocks on Top door
- Screwdriver holders on shelf
- Wrench rack on the top back panel