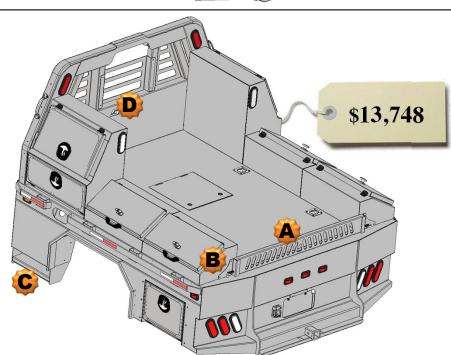

## **15" Deep**

- 2 27" Front Mount Toolboxes
- 2 52" Taper Toolboxes

## **Optional Parts included in price**

Any options not required subtract from Complete Bed Price.

- A. Formed Tailgate \$150.00
- B. Tailgate Brackets \$30.00 pair
- C. Front Steps \$200.00 pair
- D. Center Window Guard \$100.00