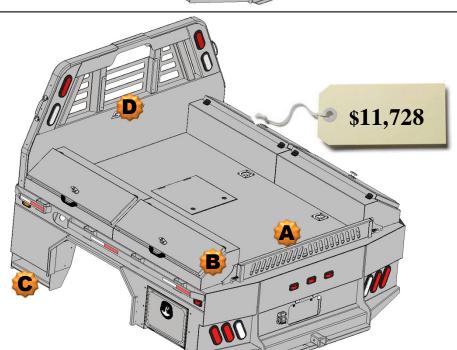

## All Options Bed

87 – 38 Skirted Flatbed w/Toolboxes **15" Deep** 

- 2 27" Front Mount Toolboxes
- 1 52" Taper Toolbox
- 2 26" Taper Toolbox

#### **Optional Parts included in price**

Any options not required subtract from Complete Bed Price.

- A. Formed Tailgate \$150.00
- B. Tailgate Brackets \$30.00 pair
- C. Front Steps \$200.00 pair
- D. Center Window Guard \$100.00