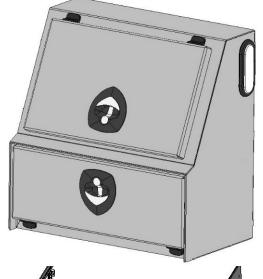

## **Front Mount Tool box**

- 27" x 15" Deep
- Drawers Available 1, 2 or 3 drawers
- Drawer kits can be added later
- Can be ordered with or without Backup light.
- Gas Shocks on Top door
- Screwdriver holders on shelf
- Wrench rack on the top back panel

3 drawers 1-3/4"deep

1 drawer 1-3/4"deep 1 drawer 3-7/8" deep

1 drawer 6"deep

# CAUTION

The front mount tool box is 27" tall. On an 87" bed there may be a clearance issue if you plan on pulling a gooseneck trailer. Depending on the style of gooseneck.