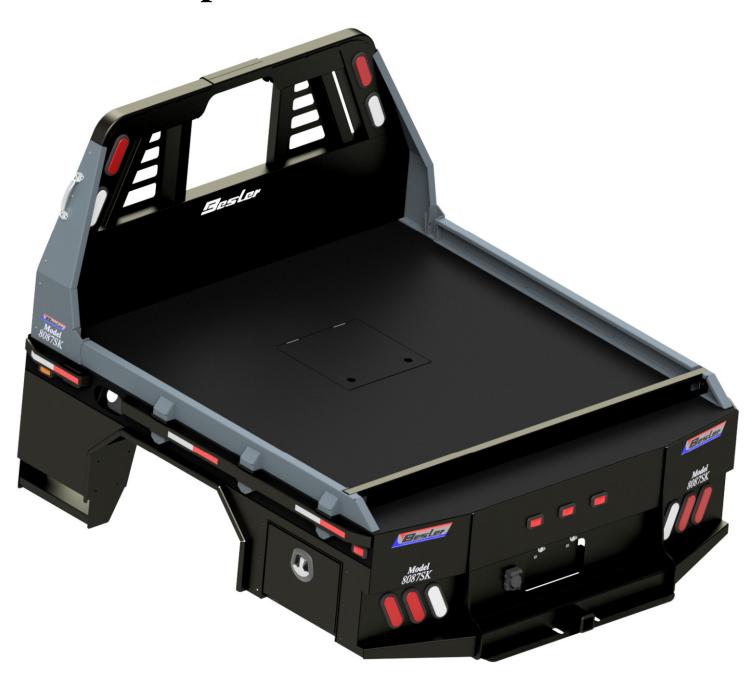

# 8087 - 38 Cab to Axle Skirted Bed Options & Price Guide





# **Fifth Wheel Options**

**Standard Recessed Ball** 30,000 lbs 5th wheel ball included \$200.00 Retail Price

# **Optional Flush Mount** Flip Over Ball

Upgrade from standard 5<sup>th</sup> wheel - \$450.00



Ball and Puck \$300.00 Net









# 87" Flatbed

# Price and configurations With 15" Deep Tool boxes



## **Front Mount Tool box**

- 27" x 15" Deep
- Drawers Available 1, 2 or 3 drawers
- Drawer kits can be added later
- Can be ordered with or without Backup light.
- Gas Shocks on Top door
- Screwdriver holders on shelf
- Wrench rack on the top back panel



3 drawers 1-3/4"deep



1 drawer 1-3/4"deep 1 drawer 3-7/8" deep



1 drawer 6"deep

# CAUTION

The front mount tool box is 27" tall. On an 87" bed there may be a clearance issue if you plan on pulling a gooseneck trail