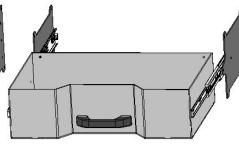

## **Front Mount Tool box**

- 27" x 15" Deep
- Drawers Available 1, 2 or 3 drawers
- Drawer kits can be added later
- Can be ordered with or without Backup light.
- Gas Shocks on Top door
- Screwdriver holders on shelf
- Wrench rack on the top back panel

3 drawers 1-3/4"deep

1 drawer 1-3/4"deep 1 drawer 3-7/8" deep

1 drawer 6"deep