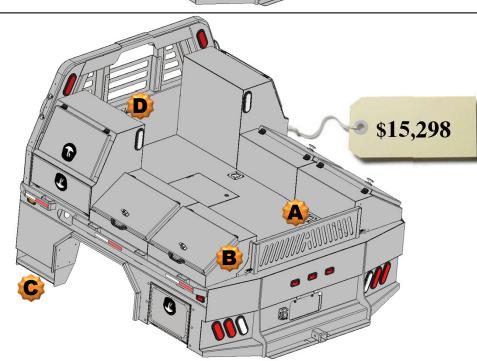

## All Options Bed

87 – 38 Skirted Flatbed w/Toolboxes **15" Deep** 

- 2 27" Front Mount Toolboxes
- 1 52" Taper Toolbox
- 2 26" Taper Toolbox

#### **Optional Parts included in price**

Any options not required subtract from Complete Bed Price.

- A. Formed Tailgate \$150.00
- B. Tailgate Brackets \$30.00 pair
- C. Front Steps \$200.00 pair
- D. Center Window Guard \$100.00