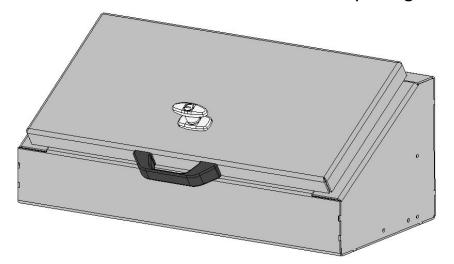

## **Front Mount Tool box**

- 27" x 15" Deep
- Drawers Available 1, 2 or 3 drawers
- Drawer kits can be added later
- Can be ordered with or without Backup light.
- Gas Shocks on Top door
- Screwdriver holders on shelf
- Wrench rack on the top back panel

3 drawers 1-3/4"deep

1 drawer 1-3/4"deep 1 drawer 3-7/8" deep

1 drawer 6"deep