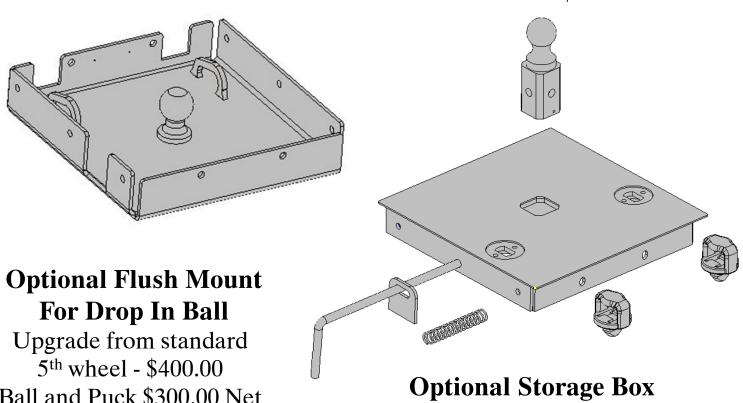

# **Fifth Wheel Options**

**Standard Recessed Ball** 30,000 lbs 5th wheel ball included \$200.00 Retail Price

# **Optional Flush Mount** Flip Over Ball

Upgrade from standard 5<sup>th</sup> wheel - \$450.00

Ball and Puck \$300.00 Net