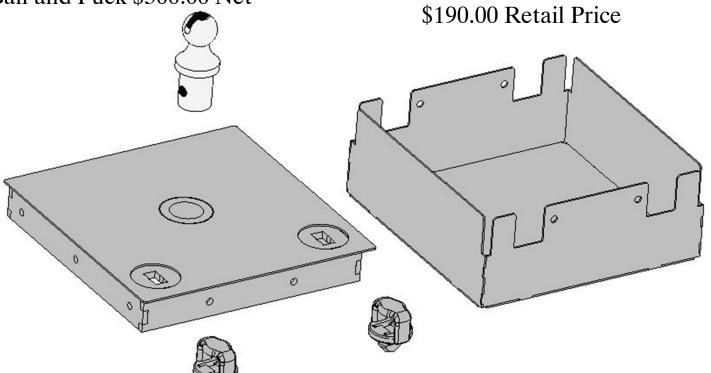

# **Fifth Wheel Options**

**Standard Recessed Ball** 30,000 lbs 5th wheel ball included \$200.00 Retail Price

# **Optional Flush Mount** Flip Over Ball

Upgrade from standard 5<sup>th</sup> wheel - \$450.00

Ball and Puck \$300.00 Net