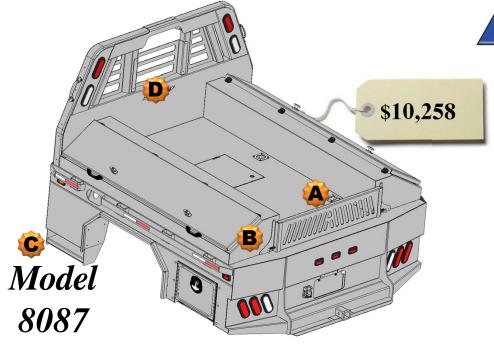

# All Options Bed

87 – 38 Skirted Flatbed w/Toolboxes

**15" Deep** 

2 – 27" Front Mount Toolboxes

4 – 26" Taper Toolboxes

#### **Optional Parts included in price**

- A. Formed Tailgate \$150.00
- B. Tailgate Brackets \$30.00 pair
- C. Front Steps \$200.00 pair
- D. Center Window Guard \$100.00

87 – 38 Skirted Flatbed w/Toolboxes