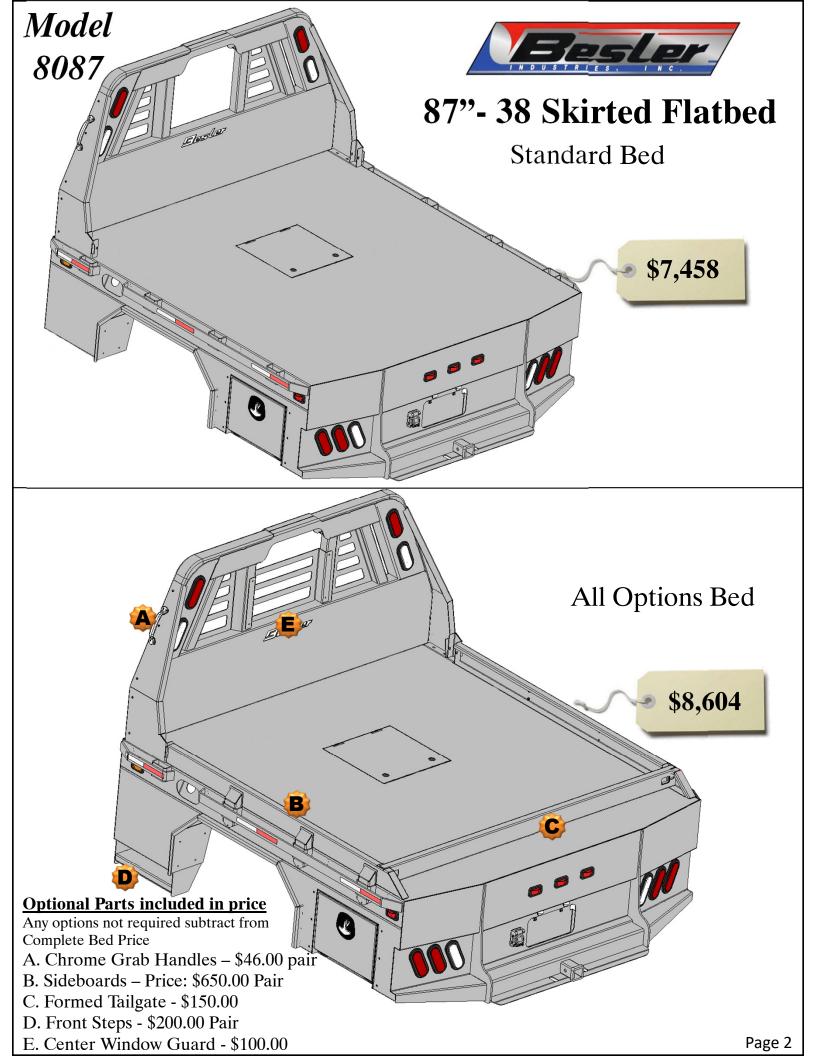

# 8087 - 38 Cab to Axle Skirted Bed Options & Price Guide

## **Optional Parts included in price**

Any options not required subtract from Complete Bed Price.

- A. Formed Tailgate \$150.00
- B. Tailgate Brackets \$30.00 pair
- C. Front Steps \$200.00 pair
- D. Center Window Guard \$100.00