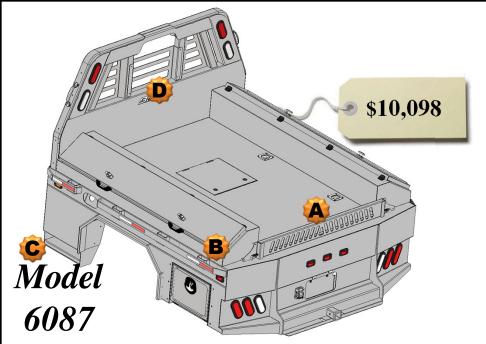

**15" Deep** 

2 – 78" Taper Toolboxes

## **Optional Parts included in price**

Any options not required subtract from Complete Bed Price.

- A. Formed Tailgate \$150.00
- B. Tailgate Brackets \$30.00 pair
- C. Front Steps \$200.00 pair
- D. Center Window Guard \$100.00