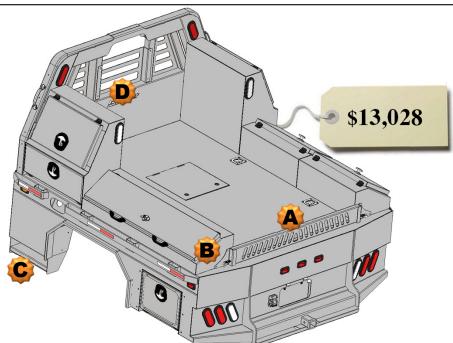

## All Options Bed

87 – 38 Skirted Flatbed w/Toolboxes **15" Deep** 

- 1 78" Taper Toolbox
- 2 39" Taper Toolbox

#### **Optional Parts included in price**

Any options not required subtract from Complete Bed Price.

- A. Formed Tailgate \$150.00
- B. Tailgate Brackets \$30.00 pair
- C. Front Steps \$200.00 pair
- D. Center Window Guard \$100.00