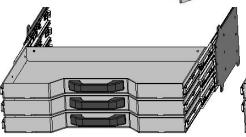

## **Front Mount Tool box**

- 27" x 15" Deep
- Drawers Available 1, 2 or 3 drawers
- Drawer kits can be added later
- Can be ordered with or without Backup light.
- Gas Shocks on Top door
- Screwdriver holders on shelf
- Wrench rack on the top back panel

3 drawers 1-3/4"deep

1 drawer 1-3/4"deep 1 drawer 3-7/8" deep

1 drawer 6"deep