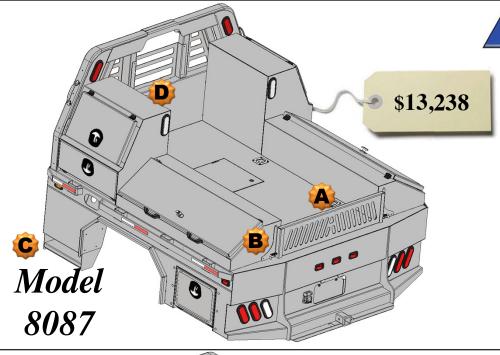

# All Options Bed

87 – 38 Skirted Flatbed w/Toolboxes

**15" Deep** 

2 – 27" Front Mount Toolboxes

4 – 26" Taper Toolboxes

#### **Optional Parts included in price**

- A. Formed Tailgate \$150.00
- B. Tailgate Brackets \$30.00 pair
- C. Front Steps \$200.00 pair
- D. Center Window Guard \$100.00

87 – 38 Skirted Flatbed w/Toolboxes