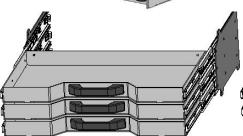

**

Any options not required subtract from Complete Bed Price.

- A. Formed Tailgate \$150.00
- B. Tailgate Brackets \$30.00 pair
- C. Front Steps \$200.00 pair
- D. Center Window Guard \$100.00



## All Options Bed

87 – 38 Skirted Flatbed w/Toolboxes **15" Deep** 

4 – 39" Taper Toolboxes

#### **Optional Parts included in price**

- A. Formed Tailgate \$150.00
- B. Tailgate Brackets \$30.00 pair
- C. Front Steps \$200.00 pair
- D. Center Window Guard \$100.00





# 87" Flatbed

# Price and configurations With 20" Deep Tool boxes



## **Front Mount Tool box**

- 27" x 20" Deep
- Drawers Available 1, 2 or 3 drawers
- Drawer kits can be added later
- Can be ordered with or without Backup light.
- Gas Shocks on Top door
- Screwdriver holders on shelf
- Wrench rack on the top back panel



3 drawers 1-3/4"deep



1 drawer 1-3/4"deep 1 drawer 3-7/8" deep



1 drawer 6"deep

# CAUTION

The front mount tool box is 27" tall. On an 87" bed there may be a clearance issue if you plan on pulling a gooseneck trailer. Depending on the style of gooseneck.



## Top Taper Tool boxes Available lengths

- 26"
- 34"
- 39"
- 46"
- 52"
- 68"
- 78"





87 – 38 Skirted Flatbed w/Toolboxes

## **20"** Deep

- 2 27" Front Mount Toolboxes
- 2 52" Taper Toolboxes

## **Optional Parts included in price**

Any options not required subtract from Complete Bed Price.

- A. Formed Tailgate \$150.00
- B. Tailgate Brackets \$30.00 pair
- C. Front Steps \$200.00 pair
- D. Center Window Guard \$100.00



# All Options Bed

87 – 38 Skirted Flatbed w/Toolboxes **20" Deep** 

- 2 27" Front Mount Toolboxes
-