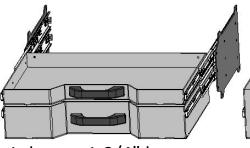

## **Front Mount Tool box**

- 27" x 15" Deep
- Drawers Available 1, 2 or 3 drawers
- Drawer kits can be added later
- Can be ordered with or without Backup light.
- Gas Shocks on Top door
- Screwdriver holders on shelf
- Wrench rack on the top back panel

3 drawers 1-3/4"deep

1 drawer 1-3/4"deep 1 drawer 3-7/8" deep

1 drawer 6"deep