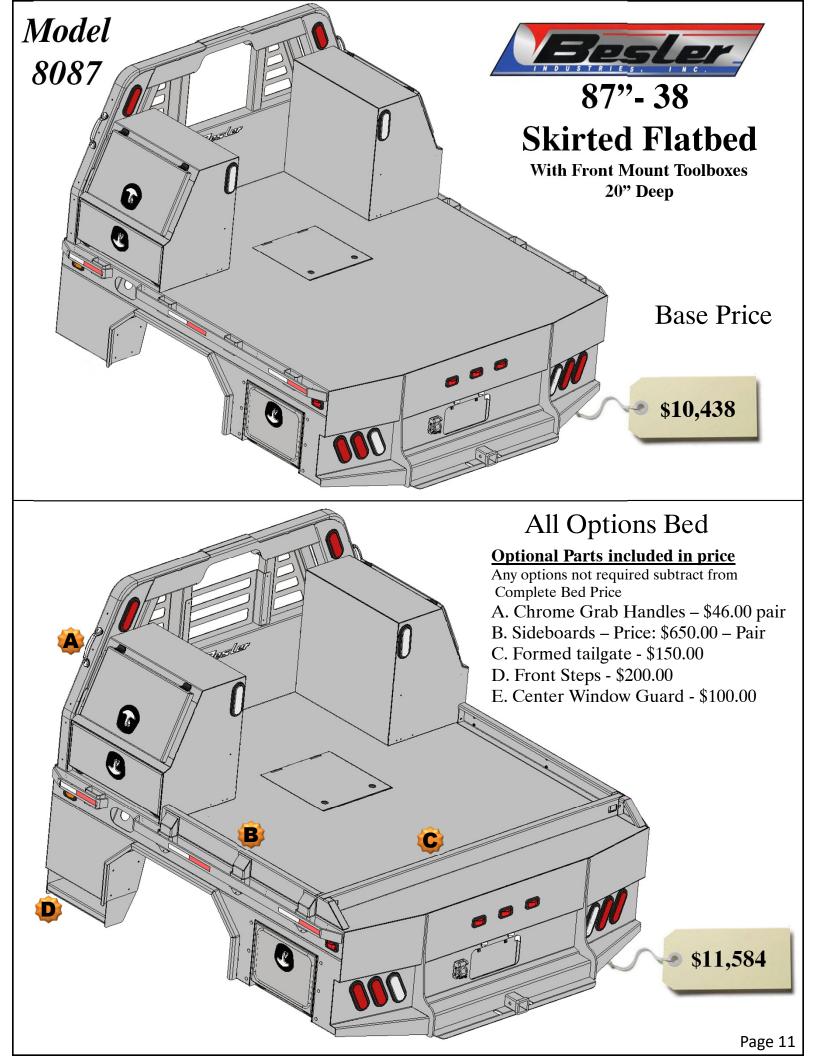

## **15" Deep**

- 2 27" Front Mount Toolboxes
- 2 52" Taper Toolboxes

## **Optional Parts included in price**

Any options not required subtract from Complete Bed Price.

- A. Formed Tailgate \$150.00
- B. Tailgate Brackets \$30.00 pair
- C. Front Steps \$200.00 pair
- D. Center Window Guard \$100.00

## All Options Bed

87 – 38 Skirted Flatbed w/Toolboxes **15" Deep** 

- 2 27" Front Mount Toolboxes
- 1 52" Taper Toolbox
- 2 26" Taper Toolbox

#### **Optional Parts included in price**

Any options not required subtract from Complete Bed Price.

- A. Formed Tailgate \$150.00
- B. Tailgate Brackets \$30.00 pair
- C. Front Steps \$200.00 pair
- D. Center Window Guard \$100.00