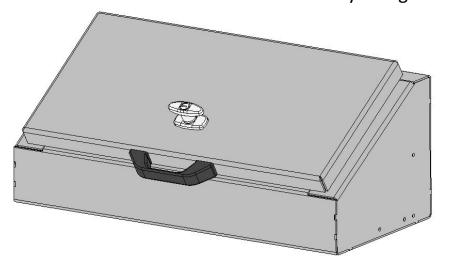

## **Front Mount Tool box**

- 27" x 15" Deep
- Drawers Available 1, 2 or 3 drawers
- Drawer kits can be added later
- Can be ordered with or without Backup light.
- Gas Shocks on Top door
- Screwdriver holders on shelf
- Wrench rack on the top back panel

3 drawers 1-3/4"deep

1 drawer 1-3/4"deep 1 drawer 3-7/8" deep

1 drawer 6"deep