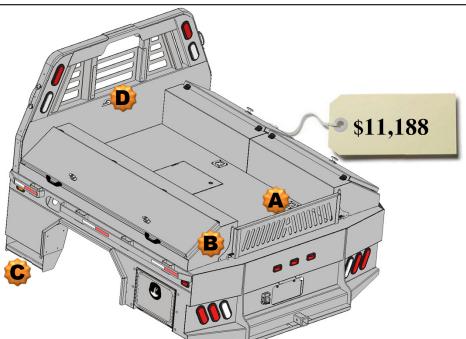

**15" Deep** 

2 – 78" Taper Toolboxes

## **Optional Parts included in price**

Any options not required subtract from Complete Bed Price.

- A. Formed Tailgate \$150.00
- B. Tailgate Brackets \$30.00 pair
- C. Front Steps \$200.00 pair
- D. Center Window Guard \$100.00