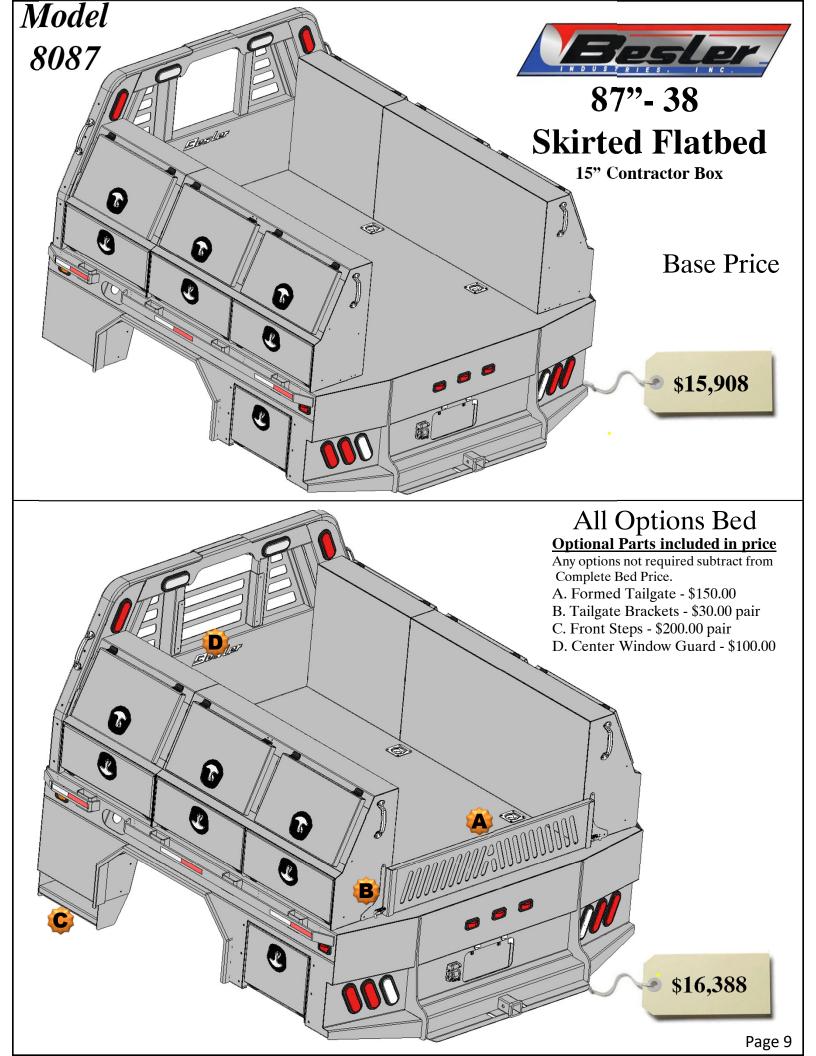

# 87" Flatbed

# Price and configurations With 15" Deep Tool boxes

## **15" Deep**

- 2 27" Front Mount Toolboxes
- 2 52" Taper Toolboxes

## **Optional Parts included in price**

Any options not required subtract from Complete Bed Price.

- A. Formed Tailgate \$150.00
- B. Tailgate Brackets \$30.00 pair
- C. Front Steps \$200.00 pair
- D. Center Window Guard \$100.00

## All Options Bed

87 – 38 Skirted Flatbed w/Toolboxes **15" Deep** 

- 2 27" Front Mount Toolboxes
- 1 52" Taper Toolbox
- 2 26" Taper Toolbox

#### **Optional Parts included in price**

Any options not required subtract from Complete Bed Price.

- A. Formed Tailgate \$150.00
- B. Tailgate Brackets \$30.00 pair
- C. Front Steps \$200.00 pair
- D. Center Window Guard \$100.00