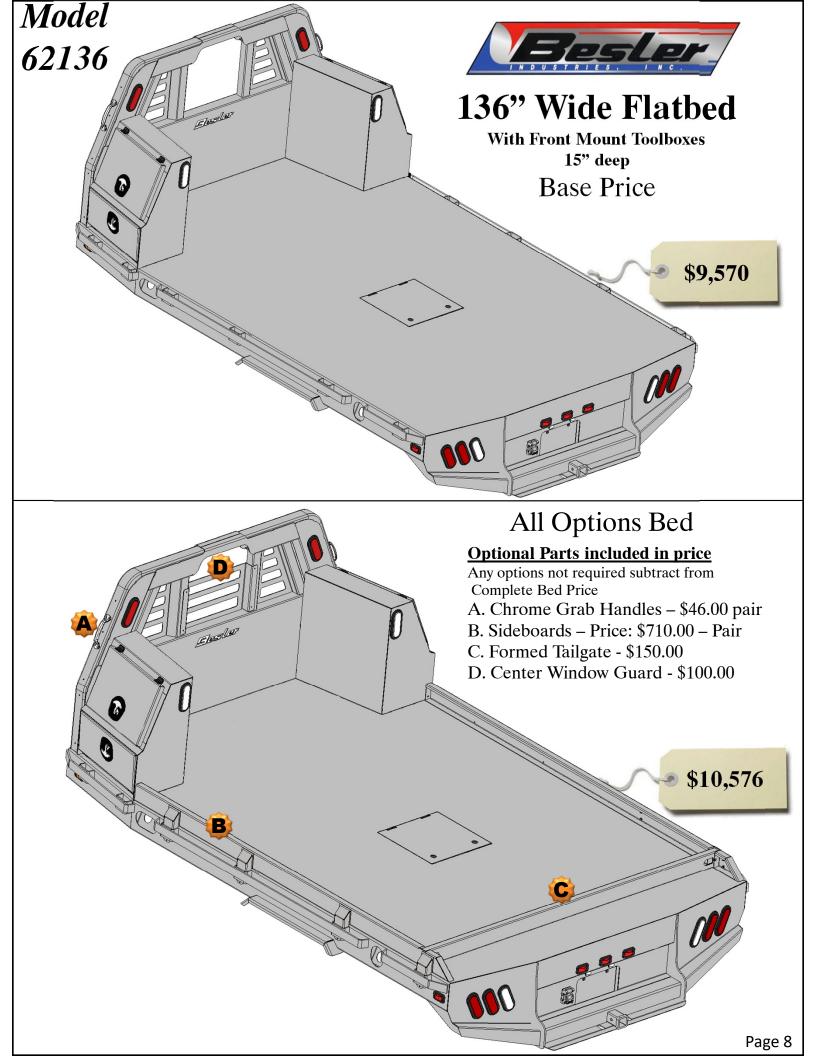

## 136" Wide Flatbed

## Price and configurations With 15" Deep Tool boxes

#### **Front Mount Tool box**

- 27" x 15" Deep
- Drawers Available 1, 2 or 3 drawers
- Drawer kits can be added later
- Can be ordered with or without Backup light.
- Gas Shocks on Top door
- Screwdriver holders on shelf
- Wrench rack on the top back panel

#### **Top Taper Tool boxes Available lengths**

- 26"
- 34"
- 39"
- 46"
- 52"
- 68"
- 78"

136 Wide Flatbed w/Toolboxes

### **15" Deep**

- 2 24" Front Mnt Toolboxes
- 4 52" Taper Toolboxes

#### **Optional Parts included in price**

Any options not required subtract from Complete Bed Price.

- A. Formed Tailgate \$150.00
- B. Tailgate Brackets \$30.00 pair
- C. Center Window Guard \$100.00

### All Options Bed

136 Wide Flatbed w/Toolboxes
15" Deep

- 2 24" Front Mnt Toolboxes
- 1 78" Taper Toolbox
- 1 26" Taper Toolbox
- 2 52" Taper Toolboxes