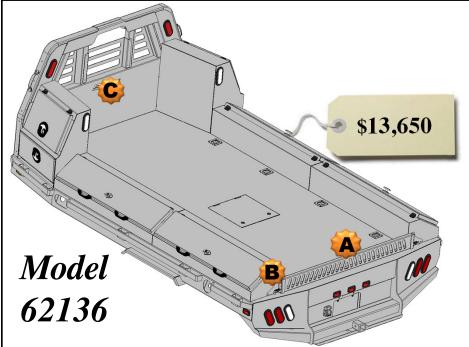

### All Options Bed

136 Wide Flatbed w/Toolboxes
15" Deep

- 2 24" Front Mnt Toolboxes
- 2 78" Taper Toolboxes
- 2 26" Taper Toolboxes

#### **Optional Parts included in price**

Any options not required subtract from Complete Bed Price.

- A. Formed Tailgate \$150.00
- B. Tailgate Brackets \$30.00 pair
- C. Center Window Guard \$100.00

136 Wide Flatbed w/Toolboxes