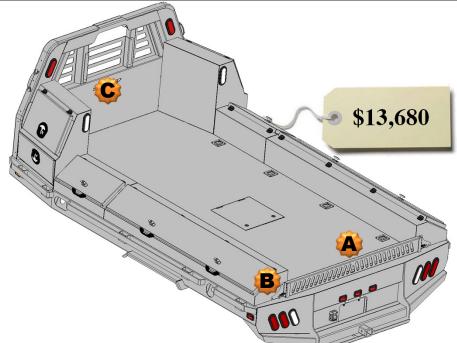

### All Options Bed

136 Wide Flatbed w/Toolboxes
15" Deep

2 – 24" Front Mnt Toolboxes

2 - 27" Front Mnt Toolboxes

1 – 78" Taper Toolbox

2 – 39" Taper Toolboxes

#### **Optional Parts included in price**

Any options not required subtract from Complete Bed Price.

A. Formed Tailgate - \$150.00

B. Tailgate Brackets - \$30.00 pair

C. Center Window Guard - \$100.00