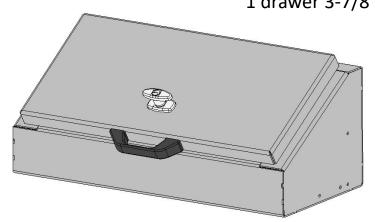

#### **Front Mount Tool box**

- 27" x 15" Deep
- Drawers Available 1, 2 or 3 drawers
- Drawer kits can be added later
- Can be ordered with or without Backup light.
- Gas Shocks on Top door
- Screwdriver holders on shelf
- Wrench rack on the top back panel

Front Mount Tool box is angled so
That it fits flush against the headache
Rack and matches the taper of the
Wide bed and the top taper tool boxes
Can bolt up flush with no gaps.

3 drawers 1-3/4"deep

1 drawer 1-3/4"deep 1 drawer 3-7/8" deep

#### **Front Mount Tool box**

- 27" x 20" Deep
- Drawers Available 1, 2 or 3 drawers
- Drawer kits can be added later
- Can be ordered with or without Backup light.
- Gas Shocks on Top door
- Screwdriver holders on shelf
- Wrench rack on the top back panel