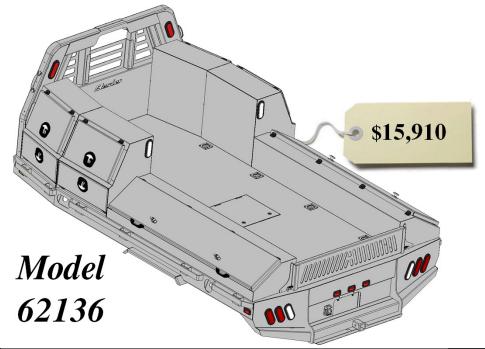

### All Options Bed

136 Wide Flatbed w/Toolboxes
15" Deep

2 – 24" Front Mnt Toolboxes

2 - 27" Front Mnt Toolboxes

1 – 78" Taper Toolbox

2 – 39" Taper Toolboxes

#### **Optional Parts included in price**

Any options not required subtract from Complete Bed Price.

A. Formed Tailgate - \$150.00

B. Tailgate Brackets - \$30.00 pair

C. Center Window Guard - \$100.00