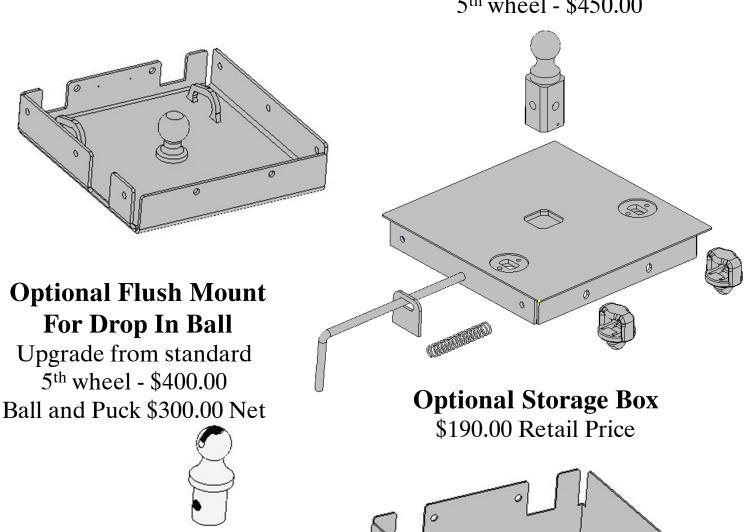

### **Fifth Wheel Options**

Standard Recessed Ball 30,000 lbs 5th wheel ball included

\$200.00 Retail Price

### Optional Flush Mount Flip Over Ball

Upgrade from standard 5<sup>th</sup> wheel - \$450.00