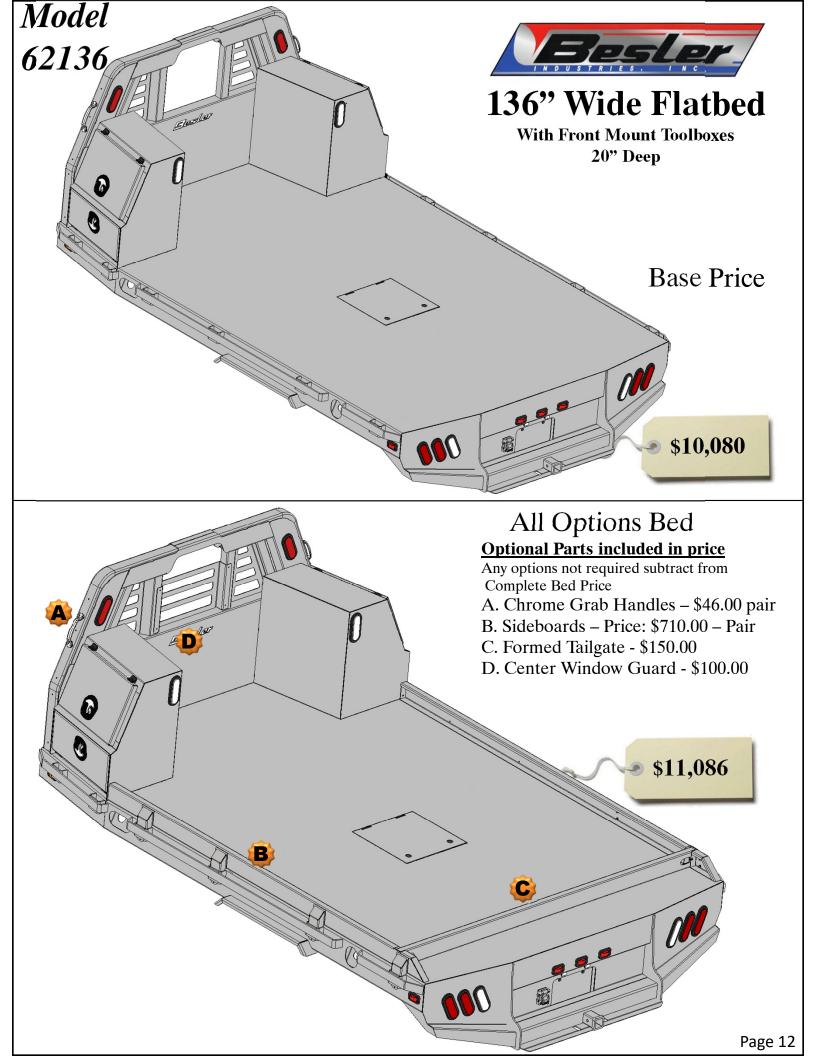

## 136" Wide Flatbed

## Price and configurations With 20" Deep Tool boxes

#### Top Taper Tool boxes Available lengths

- 26"
- 34"
- 39"
- 46"
- 52"
- 68"
- 78"

136 Wide Flatbed w/Toolboxes **20" Deep** 

- 2 24" Front Mnt Toolboxes
- 4 52" Taper Toolboxes

#### **Optional Parts included in price**

Any options not required subtract from Complete Bed Price.

- A. Formed Tailgate \$150.00
- B. Tailgate Brackets \$30.00 pair
- C. Center Window Guard \$100.00

### All Options Bed

136 Wide Flatbed w/Toolboxes **20" Deep** 

- 2 24" Front Mnt Toolboxes
- 1 78" Taper Toolbox
- 1 26" Taper Toolbox
- 2 52" Taper Toolboxes

### All Options Bed

136 Wide Flatbed w/Toolboxes **20" Deep** 

- 2 24" Front Mnt Toolboxes
- 2 78" Taper Toolboxes
- 2 26" Taper Toolboxes

#### **Optional Parts included in price**

Any options not required subtract from Complete Bed Price.

- A. Formed Tailgate \$150.00
- B. Tailgate Brackets \$30.00 pair
- C. Center Window Guard \$100.00

136 Wide Flatbed w/Toolboxes **20" Deep** 