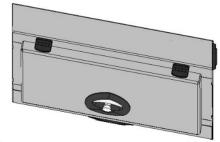

#### **Top Taper Tool boxes Available lengths**

- 26"
- 34"
- 39"
- 46"
- 52"
- 68"
- 78"

136 Wide Flatbed w/Toolboxes

#### Top Taper Tool boxes Available lengths

- 26"
- 34"
- 39"
- 46"
- 52"
- 68"
- 78"

136 Wide Flatbed w/Toolboxes **20" Deep** 

- 2 24" Front Mnt Toolboxes
- 4 52" Taper Toolboxes