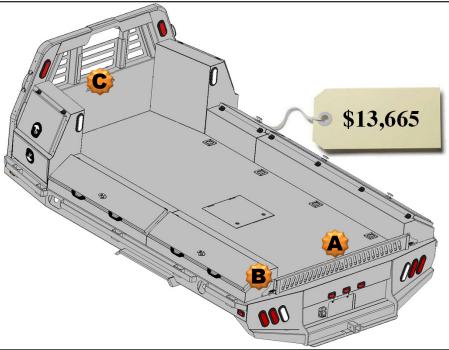

**15" Deep** 

2 – 24" Front Mnt Toolboxes

2 – 27" Front Mnt Toolboxes

2 – 78" Taper Toolboxes

#### **Optional Parts included in price**

Any options not required subtract from Complete Bed Price.

A. Formed Tailgate - \$150.00

B. Tailgate Brackets - \$30.00 pair

C, Center Window Guard - \$100.00