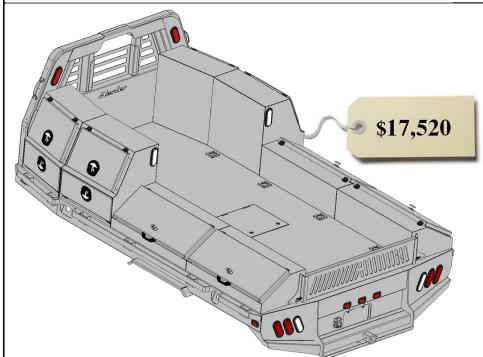

### All Options Bed

136 Wide Flatbed w/Toolboxes
15" Deep

- 2 24" Front Mnt Toolboxes
- 1 78" Taper Toolbox
- 1 26" Taper Toolbox
- 2 52" Taper Toolboxes

#### **Optional Parts included in price**

Any options not required subtract from Complete Bed Price.

- A. Formed Tailgate \$150.00
- B. Tailgate Brackets \$30.00 pair
- C. Center Window Guard \$100.00