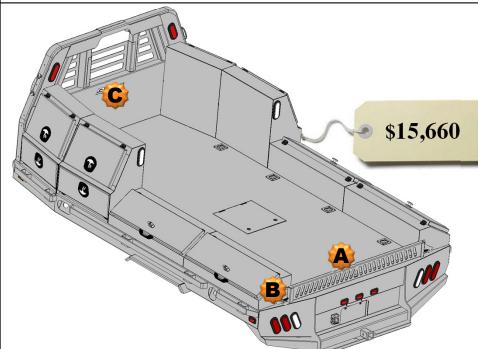

### All Options Bed

136 Wide Flatbed w/Toolboxes
15" Deep

- 2 24" Front Mnt Toolboxes
- 2 78" Taper Toolboxes
- 2 26" Taper Toolboxes

#### **Optional Parts included in price**

Any options not required subtract from Complete Bed Price.

- A. Formed Tailgate \$150.00
- B. Tailgate Brackets \$30.00 pair
- C. Center Window Guard \$100.00

136 Wide Flatbed w/Toolboxes