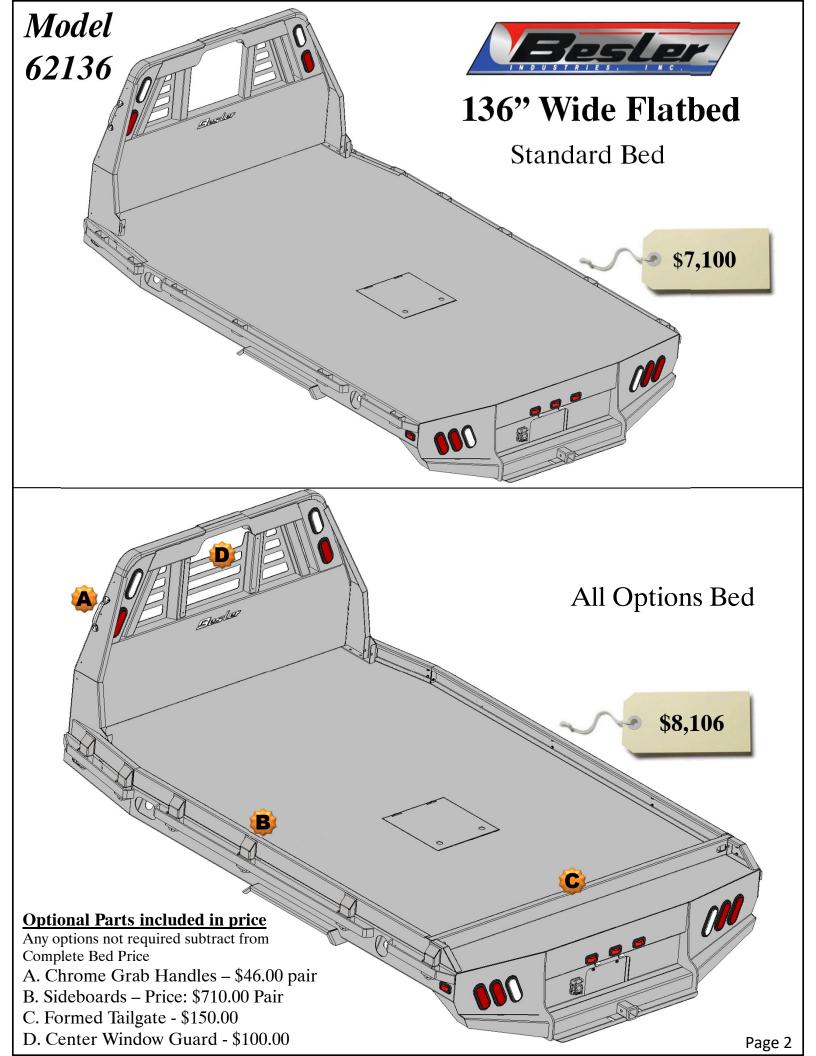

## 136" Wide Flatbed

#### **Optional Parts included in price**

Any options not required subtract from Complete Bed Price.

- A. Formed Tailgate \$150.00
- B. Tailgate Brackets \$30.00 pair
- C. Center Window Guard \$100.00