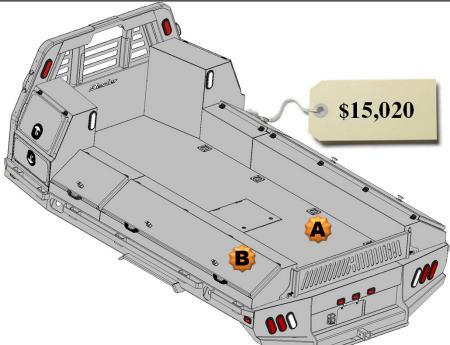

### All Options Bed

136 Wide Flatbed w/Toolboxes
15" Deep

- 2 24" Front Mnt Toolboxes
- 2 78" Taper Toolboxes
- 2 26" Taper Toolboxes

#### **Optional Parts included in price**

Any options not required subtract from Complete Bed Price.

- A. Formed Tailgate \$150.00
- B. Tailgate Brackets \$30.00 pair
- C. Center Window Guard \$100.00

136 Wide Flatbed w/Toolboxes