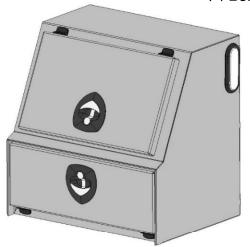

#### **Front Mount Tool box**

- 27" x 15" Deep
- Drawers Available 1, 2 or 3 drawers
- Drawer kits can be added later
- Can be ordered with or without Backup light.
- Gas Shocks on Top door
- Screwdriver holders on shelf
- Wrench rack on the top back panel

Front Mount Tool box is angled so
That it fits flush against the headache
Rack and matches the taper of the
Wide bed and the top taper tool boxes
Can bolt up flush with no gaps.

3 drawers 1-3/4"deep

1 drawer 1-3/4"deep 1 drawer 3-7/8" deep

1 drawer 6"deep