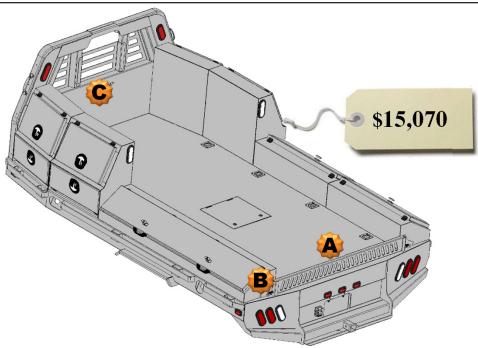

### All Options Bed

136 Wide Flatbed w/Toolboxes
15" Deep

- 2 24" Front Mnt Toolboxes
- 1 78" Taper Toolbox
- 1 26" Taper Toolbox
- 2 52" Taper Toolboxes

#### **Optional Parts included in price**

Any options not required subtract from Complete Bed Price.

- A. Formed Tailgate \$150.00
- B. Tailgate Brackets \$30.00 pair
- C. Center Window Guard \$100.00