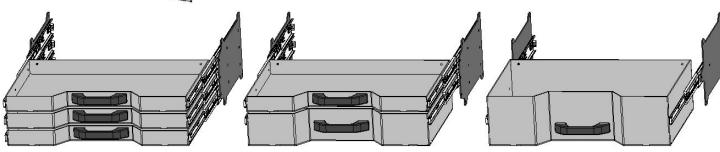

Front Mount Tool box is angled so
That it fits flush against the headache
Rack and matches the taper of the
Wide bed and the top taper tool boxes
Can bolt up flush with no gaps.

3 drawers 1-3/4"deep

1 drawer 1-3/4"deep 1 drawer 3-7/8" deep

1 drawer 6"deep