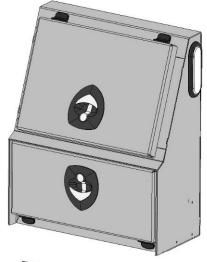

#### **Front Mount Tool box**

- 27" x 15" Deep
- Drawers Available 1, 2 or 3 drawers
- Drawer kits can be added later
- Can be ordered with or without Backup light.
- Gas Shocks on Top door
- Screwdriver holders on shelf
- Wrench rack on the top back panel

Front Mount Tool box is angled so
That it fits flush against the headache
Rack and matches the taper of the
Wide bed and the top taper tool boxes
Can bolt up flush with no gaps.

3 drawers 1-3/4"deep

1 drawer 1-3/4"deep 1 drawer 3-7/8" deep

1 drawer 6"deep