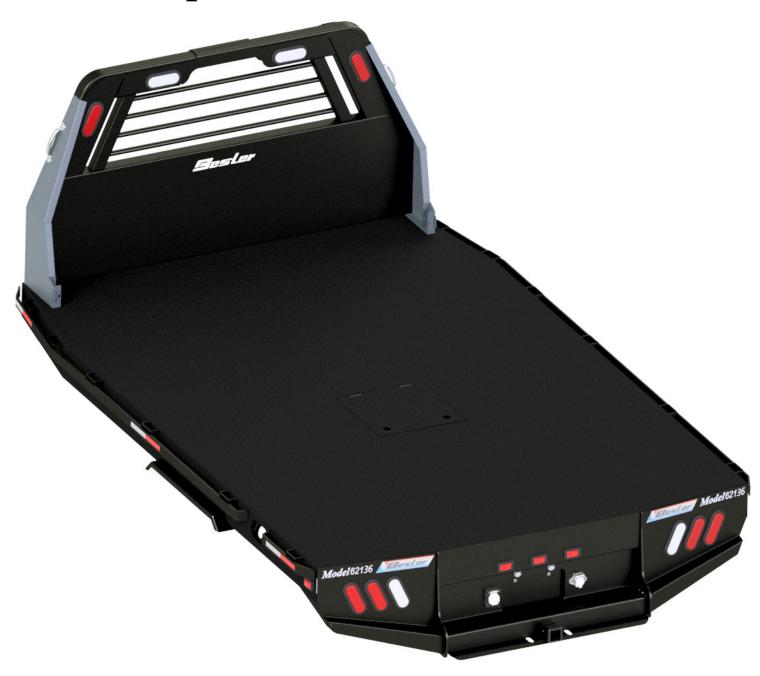

# **62136 Series Flatbed**

**Options & Price Guide** 





### **Fifth Wheel Options**

Standard Recessed Ball 30,000 lbs 5th wheel ball included

\$200.00 Retail Price

### Optional Flush Mount Flip Over Ball

Upgrade from standard 5<sup>th</sup> wheel - \$450.00









## 136" Wide Flatbed

## Price and configurations With 15" Deep Tool boxes



#### **Front Mount Tool box**

- 27" x 15" Deep
- Drawers Available 1, 2 or 3 drawers
- Drawer kits can be added later
- Can be ordered with or without Backup light.
- Gas Shocks on Top door
- Screwdriver holders on shelf
- Wrench rack on the top back panel



Front Mount Tool box is angled so
That it fits flush against the headache
Rack and matches the taper of the
Wide bed and the top taper tool boxes
Can bolt up flush with no gaps.



3 drawers 1-3/4"deep

1 drawer 1-3/4"deep 1 drawer 3-7/8" dee