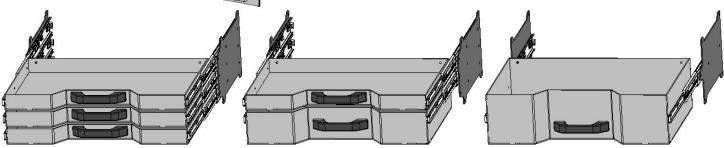

#### **Front Mount Tool box**

- 27" x 15" Deep
- Drawers Available 1, 2 or 3 drawers
- Drawer kits can be added later
- Can be ordered with or without Backup light.
- Gas Shocks on Top door
- Screwdriver holders on shelf
- Wrench rack on the top back panel

Front Mount Tool box is angled so
That it fits flush against the headache
Rack and matches the taper of the
Wide bed and the top taper tool boxes
Can bolt up flush with no gaps.

3 drawers 1-3/4"deep

1 drawer 1-3/4"deep 1 drawer 3-7/8" deep

1 drawer 6"deep

#### **Front Mount Tool box**

- 27" x 20" Deep
- Drawers Available 1, 2 or 3 drawers
- Drawer kits can be added later
- Can be ordered with or without Backup light.
- Gas Shocks on Top door
- Screwdriver holders on shelf
- Wrench rack on the top back panel