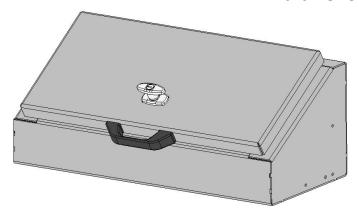

#### **Front Mount Tool box**

- 27" x 15" Deep
- Drawers Available 1, 2 or 3 drawers
- Drawer kits can be added later
- Can be ordered with or without Backup light.
- Gas Shocks on Top door
- Screwdriver holders on shelf
- Wrench rack on the top back panel

Front Mount Tool box is angled so
That it fits flush against the headache
Rack and matches the taper of the
Wide bed and the top taper tool boxes
Can bolt up flush with no gaps.

3 drawers 1-3/4"deep

1 drawer 1-3/4"deep 1 drawer 3-7/8" deep

#### **Front Mount Tool box**

- 27" x 20" Deep
- Drawers Available 1, 2 or 3 drawers
- Drawer kits can be added later
- Can be ordered with or without Backup light.
- Gas Shocks on Top door
- Screwdriver holders on shelf
- Wrench rack on the top back panel