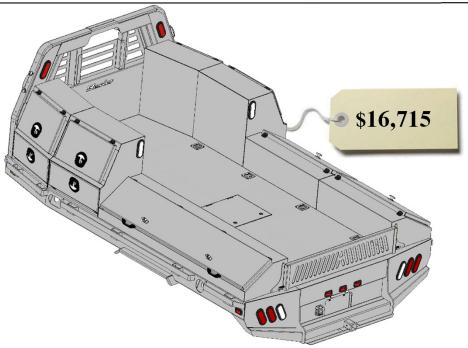

### **15" Deep**

- 2 24" Front Mnt Toolboxes
- 4 52" Taper Toolboxes

#### **Optional Parts included in price**

Any options not required subtract from Complete Bed Price.

- A. Formed Tailgate \$150.00
- B. Tailgate Brackets \$30.00 pair
- C. Center Window Guard \$100.00