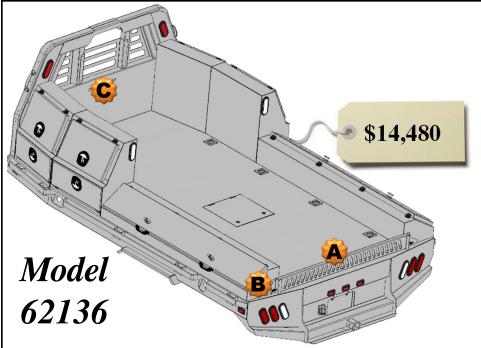

### **15" Deep**

- 2 24" Front Mnt Toolboxes
- 4 52" Taper Toolboxes

#### **Optional Parts included in price**

Any options not required subtract from Complete Bed Price.

- A. Formed Tailgate \$150.00
- B. Tailgate Brackets \$30.00 pair
- C. Center Window Guard \$100.00