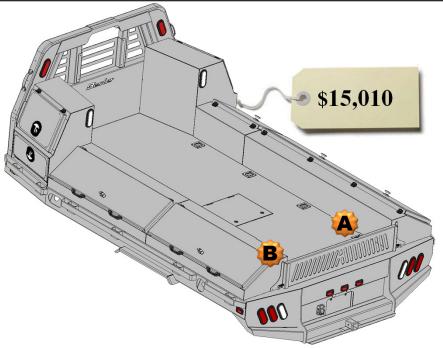

#### **Optional Parts included in price**

Any options not required subtract from Complete Bed Price.

- A. Formed Tailgate \$150.00
- B. Tailgate Brackets \$30.00 pair
- C. Center Window Guard \$100.00