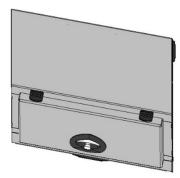

#### **Front Mount Tool box**

- 27" x 15" Deep
- Drawers Available 1, 2 or 3 drawers
- Drawer kits can be added later
- Can be ordered with or without Backup light.
- Gas Shocks on Top door
- Screwdriver holders on shelf
- Wrench rack on the top back panel

Front Mount Tool box is angled so
That it fits flush against the headache
Rack and matches the taper of the
Wide bed and the top taper tool boxes
Can bolt up flush with no gaps.

3 drawers 1-3/4"deep

1 drawer 1-3/4"deep 1 drawer 3-7/8" deep

1 drawer 6"deep