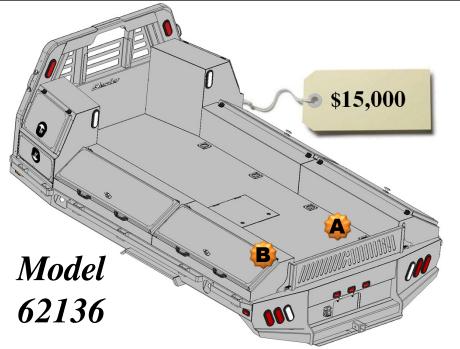

## 136" Wide Flatbed

## Price and configurations With 15" Deep Tool boxes

#### **Optional Parts included in price**

Any options not required subtract from Complete Bed Price.

- A. Formed Tailgate \$150.00
- B. Tailgate Brackets \$30.00 pair
- C. Center Window Guard \$100.00