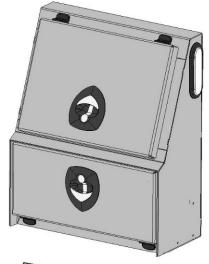

#### **Front Mount Tool box**

- 27" x 15" Deep
- Drawers Available 1, 2 or 3 drawers
- Drawer kits can be added later
- Can be ordered with or without Backup light.
- Gas Shocks on Top door
- Screwdriver holders on shelf
- Wrench rack on the top back panel

Front Mount Tool box is angled so
That it fits flush against the headache
Rack and matches the taper of the
Wide bed and the top taper tool boxes
Can bolt up flush with no gaps.

3 drawers 1-3/4"deep

1 drawer 1-3/4"deep 1 drawer 3-7/8" deep