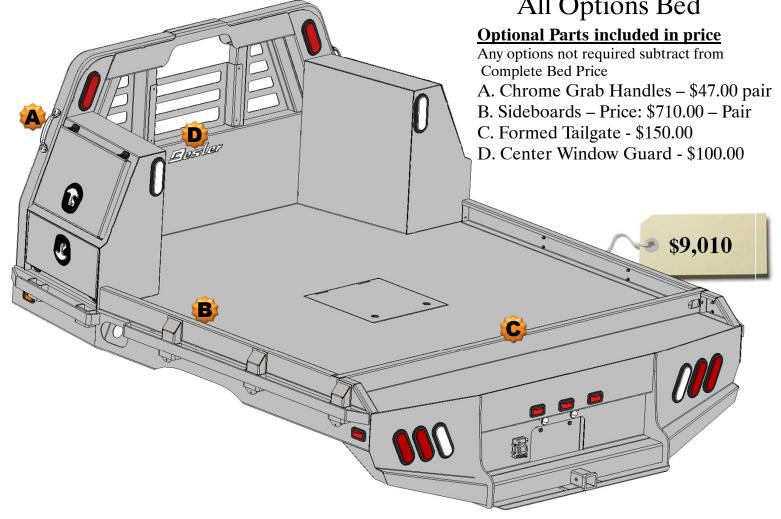

### All Options Bed

102 Wide Flatbed w/Toolboxes

#### **15" Deep**

- 2 24" Front Mount Toolboxes
- 2 68" Taper Toolboxes

#### **Optional Parts included in price**

Any options not required subtract from Complete Bed Price.

- A. Formed Tailgate \$150.00
- B. Tailgate Brackets \$30.00 pair
- C. Center Window Guard \$100.00