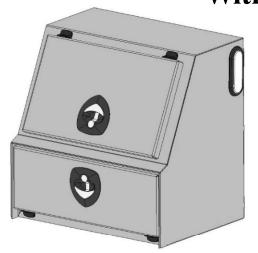

#### **Front Mount Tool box**

- 27" x 15" Deep
- Drawers Available 1, 2 or 3 drawers
- Drawer kits can be added later
- Can be ordered with or without Backup light.
- Gas Shocks on Top door
- Screwdriver holders on shelf
- Wrench rack on the top back panel

Front Mount Tool box is angled so
That it fits flush against the headache
Rack and matches the taper of the
Wide bed and the top taper tool boxes
Can bolt up flush with no gaps.

3 drawers 1-3/4"deep

1 drawer 1-3/4"deep 1 drawer 3-7/8" deep

1 drawer 6"deep