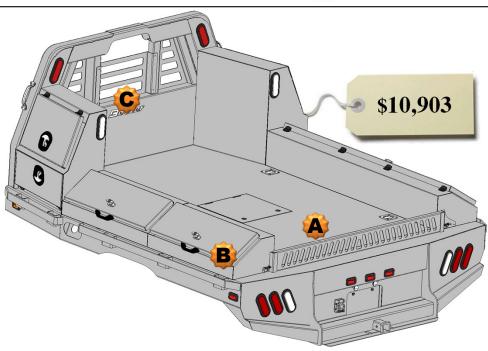

### All Options Bed

102 Wide Flatbed w/Toolboxes

**15" Deep** 

- 2 24" Front Mount Toolboxes
- 4 34" Taper Toolboxes

#### **Optional Parts included in price**

Any options not required subtract from Complete Bed Price.

- A. Formed Tailgate \$150.00
- B. Tailgate Brackets \$30.00 pair
- C. Center Window Guard \$100.00