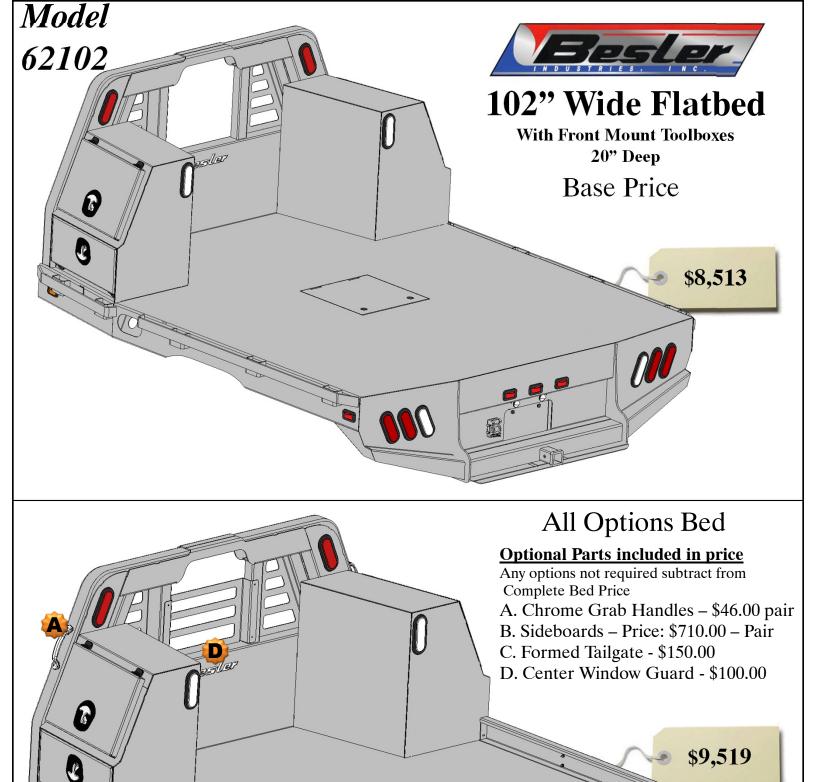

# 102" Wide Flatbed

Price and configurations With 20" Deep Tool boxes

### All Options Bed

102 Wide Flatbed w/Toolboxes **20"** Deep

2 – 24" Front Mount Toolboxes

2 – 68" Taper Toolboxes

#### **Optional Parts included in price**

Any options not required subtract from Complete Bed Price.

A. Formed Tailgate - \$150.00

B. Tailgate Brackets - \$30.00 pair

C. Center Window Guard - \$100.00