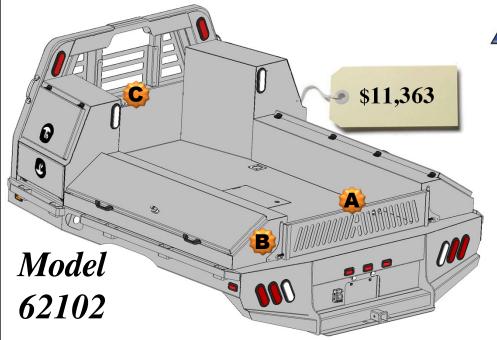

### All Options Bed

102 Wide Flatbed w/Toolboxes

#### **15" Deep**

- 2 24" Front Mount Toolboxes
- 2 68" Taper Toolboxes

#### **Optional Parts included in price**

Any options not required subtract from Complete Bed Price.

- A. Formed Tailgate \$150.00
- B. Tailgate Brackets \$30.00 pair
- C. Center Window Guard \$100.00