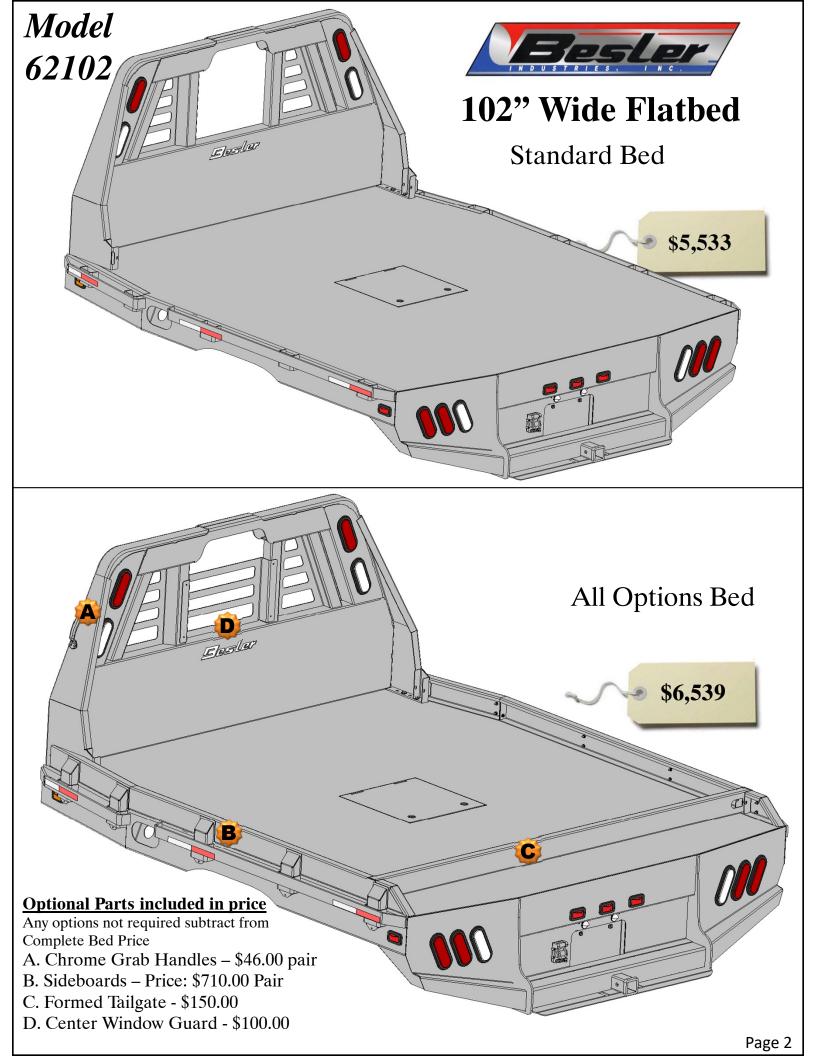

# 102" Wide Flatbed

#### **Optional Parts included in price**

Any options not required subtract from Complete Bed Price.

- A. Formed Tailgate \$150.00
- B. Tailgate Brackets \$30.00 pair
- C. Center Window Guard \$100.00