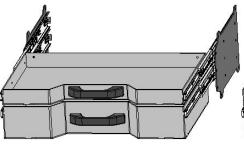

#### **Front Mount Tool box**

- 27" x 15" Deep
- Drawers Available 1, 2 or 3 drawers
- Drawer kits can be added later
- Can be ordered with or without Backup light.
- Gas Shocks on Top door
- Screwdriver holders on shelf
- Wrench rack on the top back panel

Front Mount Tool box is angled so
That it fits flush against the headache
Rack and matches the taper of the
Wide bed and the top taper tool boxes
Can bolt up flush with no gaps.

3 drawers 1-3/4"deep

1 drawer 1-3/4"deep 1 drawer 3-7/8" deep

1 drawer 6"deep