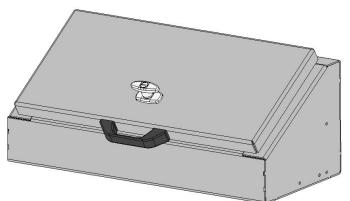

#### **Front Mount Tool box**

- 27" x 15" Deep
- Drawers Available 1, 2 or 3 drawers
- Drawer kits can be added later
- Can be ordered with or without Backup light.
- Gas Shocks on Top door
- Screwdriver holders on shelf
- Wrench rack on the top back panel

Front Mount Tool box is angled so
That it fits flush against the headache
Rack and matches the taper of the
Wide bed and the top taper tool boxes
Can bolt up flush with no gaps.

3 drawers 1-3/4"deep

1 drawer 1-3/4"deep 1 drawer 3-7/8" deep

#### **Top Taper Tool boxes Available lengths**

- 26"
- 34"
- 39"
- 46"
- 52"
- 68"
- 78"