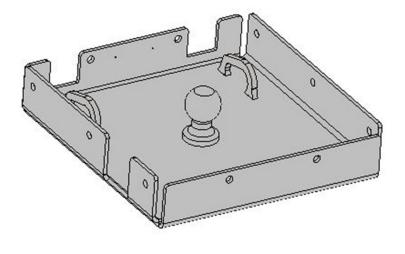

## **Fifth Wheel Options**

Standard Recessed Ball 30,000 lbs 5th wheel ball included

\$200.00 Retail Price

### Optional Flush Mount Flip Over Ball

Upgrade from standard 5<sup>th</sup> wheel - \$450.00