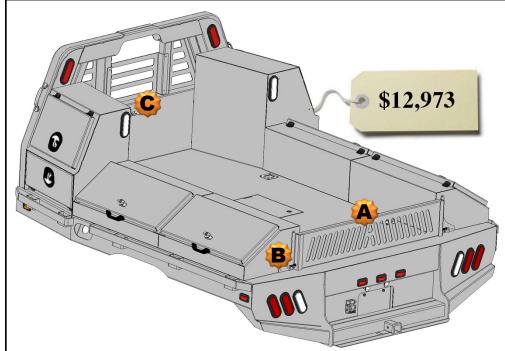

### All Options Bed

102 Wide Flatbed w/Toolboxes

**15" Deep** 

- 2 24" Front Mount Toolboxes
- 4 34" Taper Toolboxes

#### **Optional Parts included in price**

Any options not required subtract from Complete Bed Price.

- A. Formed Tailgate \$150.00
- B. Tailgate Brackets \$30.00 pair
- C. Center Window Guard \$100.00