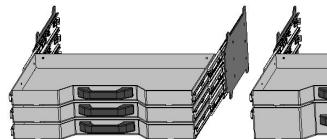

#### **Top Taper Tool boxes Available lengths**

- 26"
- 34"
- 39"
- 46"
- 52"
- 68"
- 78"

#### Top Taper Tool boxes Available lengths

- 26"
- 34"
- 39"
- 46"
- 52"
- 68"
- 78"