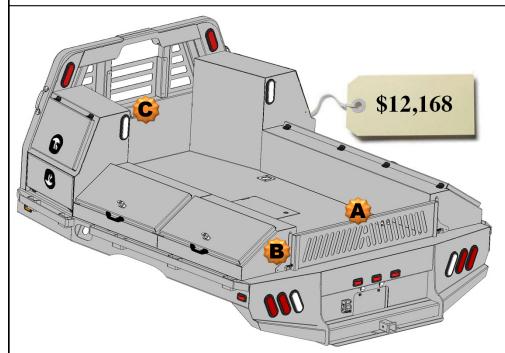

### All Options Bed

102 Wide Flatbed w/Toolboxes

#### **15"** Deep

- 2 24" Front Mount Toolboxes
- 1 68" Taper Toolbox
- 2 34" Taper Toolbox

#### **Optional Parts included in price**

Any options not required subtract from Complete Bed Price.

- A. Formed Tailgate \$150.00
- B. Tailgate Brackets \$30.00 pair
- C. Center Window Guard \$100.00