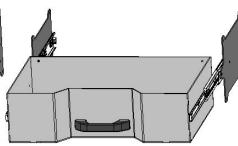

#### **Front Mount Tool box**

- 27" x 15" Deep
- Drawers Available 1, 2 or 3 drawers
- Drawer kits can be added later
- Can be ordered with or without Backup light.
- Gas Shocks on Top door
- Screwdriver holders on shelf
- Wrench rack on the top back panel

Front Mount Tool box is angled so
That it fits flush against the headache
Rack and matches the taper of the
Wide bed and the top taper tool boxes
Can bolt up flush with no gaps.

3 drawers 1-3/4"deep

1 drawer 1-3/4"deep 1 drawer 3-7/8" deep