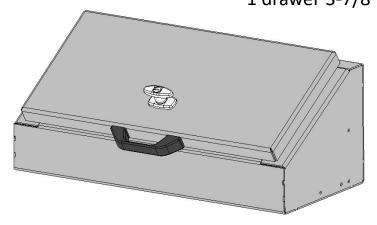

#### **Front Mount Tool box**

- 27" x 15" Deep
- Drawers Available 1, 2 or 3 drawers
- Drawer kits can be added later
- Can be ordered with or without Backup light.
- Gas Shocks on Top door
- Screwdriver holders on shelf
- Wrench rack on the top back panel

Front Mount Tool box is angled so
That it fits flush against the headache
Rack and matches the taper of the
Wide bed and the top taper tool boxes
Can bolt up flush with no gaps.

3 drawers 1-3/4"deep

1 drawer 1-3/4"deep 1 drawer 3-7/8" deep