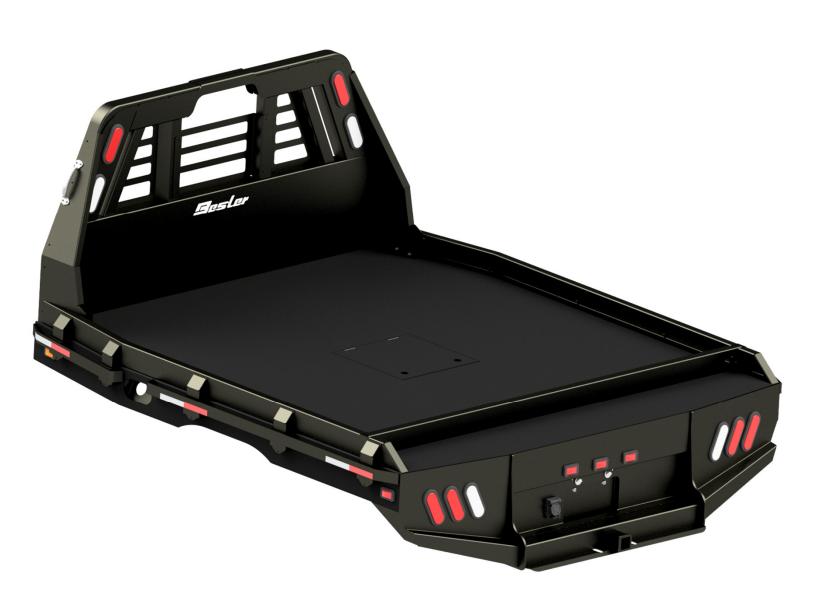

# 62102 Series Flatbed

**Options & Price Guide** 





## **Fifth Wheel Options**

Standard Recessed Ball 30,000 lbs 5th wheel ball included

\$200.00 Retail Price

### Optional Flush Mount Flip Over Ball

Upgrade from standard 5<sup>th</sup> wheel - \$450.00



### Optional Flush Mount For Drop In Ball

Upgrade from standard 5<sup>th</sup> wheel - \$400.00 Ball and Puck \$300.00 Net

**Optional Storage Box** 

(83)







# 102" Wide Flatbed

# Price and configurations With 15" Deep Tool boxes



#### **Front Mount Tool box**

- 27" x 15" Deep
- Drawers Available 1, 2 or 3 drawers
- Drawer kits can be added later
- Can be ordered with or without Backup light.
- Gas Shocks on Top door
- Screwdriver holders on shelf
- Wrench rack on the top back panel



Front Mount Tool box is angled so
That it fits flush against the headache
Rack and matc