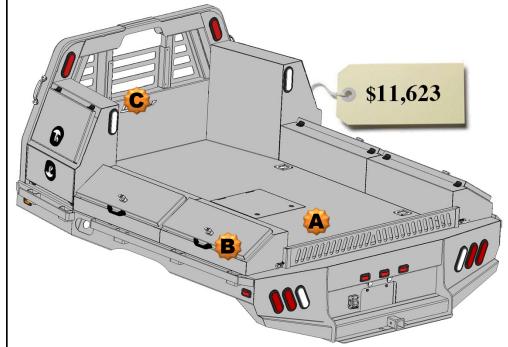

### All Options Bed

102 Wide Flatbed w/Toolboxes

#### **15" Deep**

- 2 24" Front Mount Toolboxes
- 2 68" Taper Toolboxes

#### **Optional Parts included in price**

Any options not required subtract from Complete Bed Price.

- A. Formed Tailgate \$150.00
- B. Tailgate Brackets \$30.00 pair
- C. Center Window Guard \$100.00