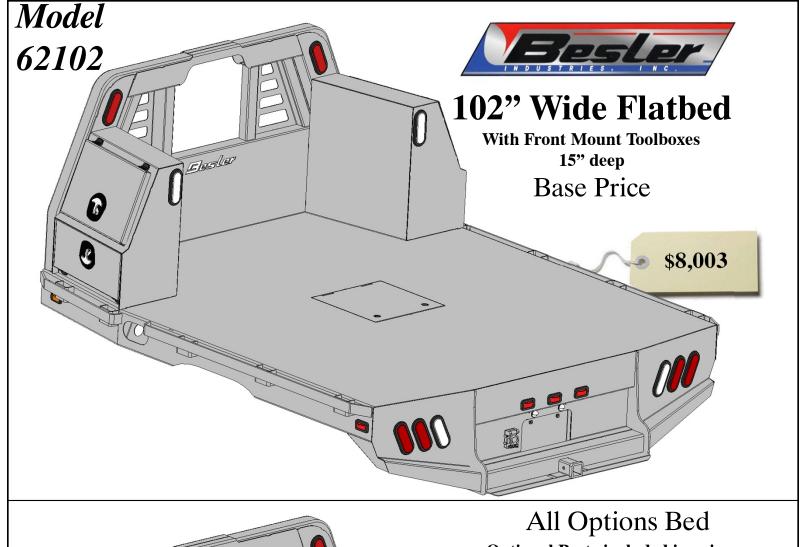

# 102" Wide Flatbed

# Price and configurations With 15" Deep Tool boxes

#### **Front Mount Tool box**

- 27" x 15" Deep
- Drawers Available 1, 2 or 3 drawers
- Drawer kits can be added later
- Can be ordered with or without Backup light.
- Gas Shocks on Top door
- Screwdriver holders on shelf
- Wrench rack on the top back panel