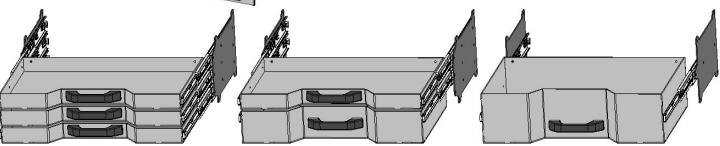

#### **Front Mount Tool box**

- 27" x 15" Deep
- Drawers Available 1, 2 or 3 drawers
- Drawer kits can be added later
- Can be ordered with or without Backup light.
- Gas Shocks on Top door
- Screwdriver holders on shelf
- Wrench rack on the top back panel

Front Mount Tool box is angled so
That it fits flush against the headache
Rack and matches the taper of the
Wide bed and the top taper tool boxes
Can bolt up flush with no gaps.

3 drawers 1-3/4"deep

1 drawer 1-3/4"deep 1 drawer 3-7/8" deep

#### **Front Mount Tool box**

- 27" x 20" Deep
- Drawers Available 1, 2 or 3 drawers
- Drawer kits can be added later
- Can be ordered with or without Backup light.
- Gas Shocks on Top door
- Screwdriver holders on shelf
- Wrench rack on the top back panel