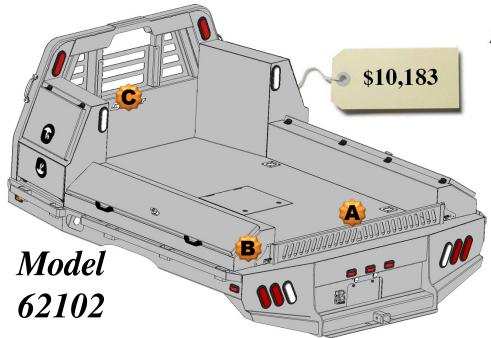

### All Options Bed

102 Wide Flatbed w/Toolboxes

#### **15"** Deep

- 2 24" Front Mount Toolboxes
- 1 68" Taper Toolbox
- 2 34" Taper Toolbox

#### **Optional Parts included in price**

Any options not required subtract from Complete Bed Price.

- A. Formed Tailgate \$150.00
- B. Tailgate Brackets \$30.00 pair
- C. Center Window Guard \$100.00