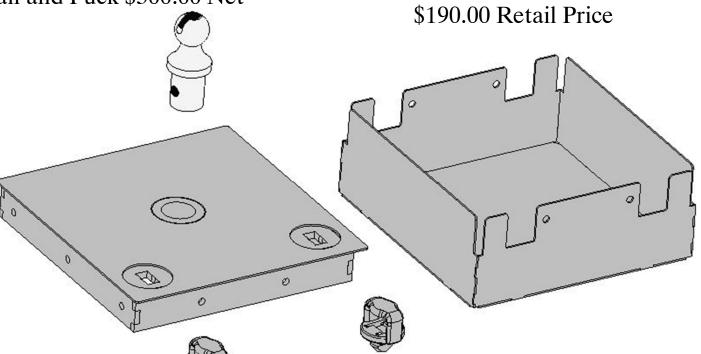

### Optional Flush Mount For Drop In Ball

Upgrade from standard 5<sup>th</sup> wheel - \$400.00 Ball and Puck \$300.00 Net

**Optional Storage Box** 

(83)