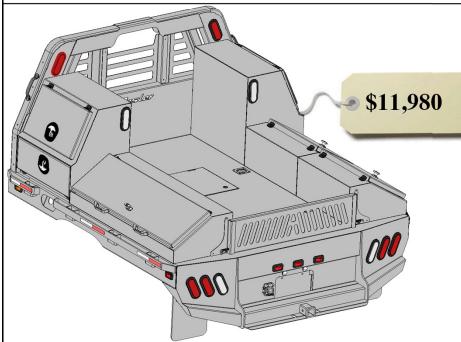

#### Top Taper Tool boxes Available lengths

- 26"
- 34"
- 39"
- 46"
- 52"
- 68"
  - 78"

All Options Bed 87 Flatbed w/Toolboxes 15" Deep

2 – 27" Front Mount Toolboxes 2 – 52" Taper Toolboxes

#### **Optional Parts included in price**

Any options not required subtract from Complete Bed Price. A. Formed Tailgate - \$150.00

- A. Formed Tangate \$150.00
- B. Tailgate Brackets \$30.00 pair
- C. Center Window Guard \$100.00