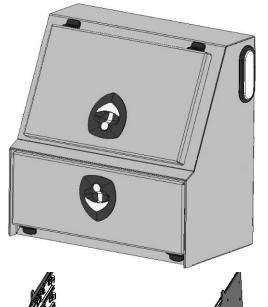

# Front Mount Tool box

- 27" x 15" Deep
- Drawers Available 1, 2 or 3 drawers
- Drawer kits can be added later
- Can be ordered with or without Backup light.
- Gas Shocks on Top door
- Screwdriver holders on shelf
- Wrench rack on the top back panel

### 3 drawers 1-3/4"deep

1 drawer 1-3/4"deep 1 drawer 3-7/8" deep

1 drawer 6"deep

The front mount tool box is 27" tall. On an 87" bed there may be a clearance issue if you plan on pulling a gooseneck trailer. Depending on the style of gooseneck.