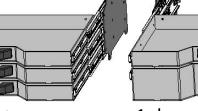

# Front Mount Tool box

- 27" x 15" Deep
- Drawers Available 1, 2 or 3 drawers
- Drawer kits can be added later
- Can be ordered with or without Backup light.
- Gas Shocks on Top door
- Screwdriver holders on shelf
- Wrench rack on the top back panel

### 3 drawers 1-3/4"deep

1 drawer 1-3/4"deep 1 drawer 3-7/8" deep

1 drawer 6"deep

The front mount tool box is 27" tall. On an 87" bed there may be a clearance issue if you plan on pulling a gooseneck trailer. Depending on the style of gooseneck.