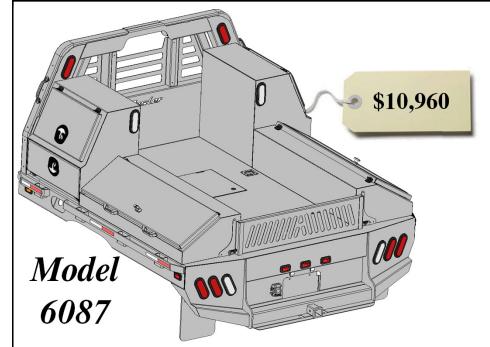

### All Options Bed 87 Flatbed w/Toolboxes 20" Deep

2 – 27" Front Mount Toolboxes
1 – 52" Taper Toolbox
2 – 26" Taper Toolbox

#### **Optional Parts included in price**

Any options not required subtract from Complete Bed Price. A. Formed Tailgate - \$150.00 B. Tailgate Brackets - \$30.00 pair C. Center Window Guard - \$100.00