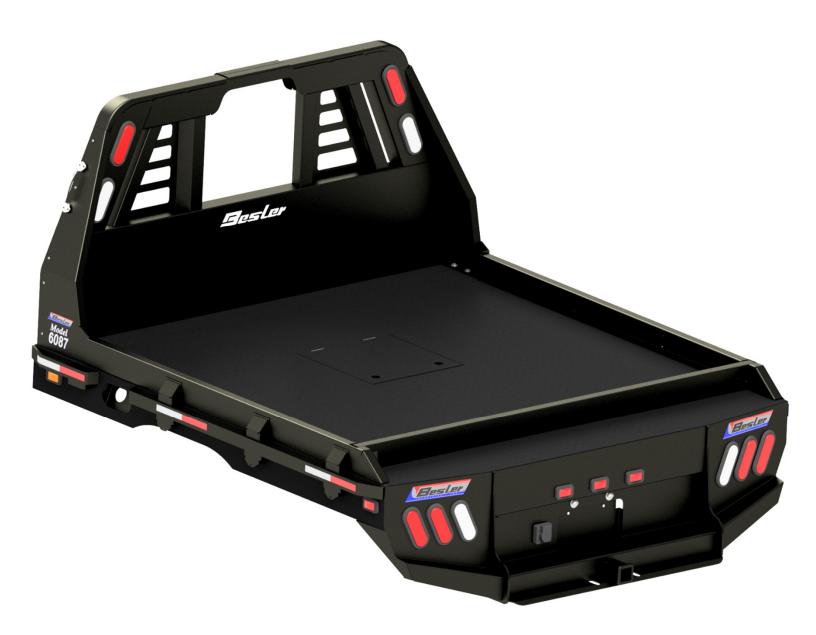

# 6087 Series Flatbed

# 87" Flatbed Price and configurations With 15" Deep Tool boxes