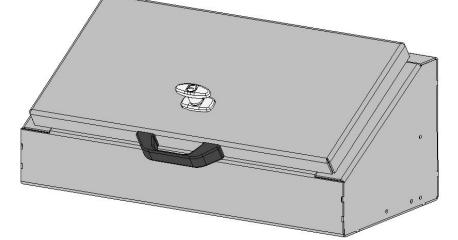

# Front Mount Tool box

- 27" x 15" Deep
- Drawers Available 1, 2 or 3 drawers
- Drawer kits can be added later
- Can be ordered with or without Backup light.
- Gas Shocks on Top door
- Screwdriver holders on shelf
- Wrench rack on the top back panel

### 3 drawers 1-3/4"deep

1 drawer 1-3/4"deep 1 drawer 3-7/8" deep

1 drawer 6"deep

The front mount tool box is 27" tall. On an 87" bed there may be a clearance issue if you plan on pulling a gooseneck trailer. Depending on the style of gooseneck.