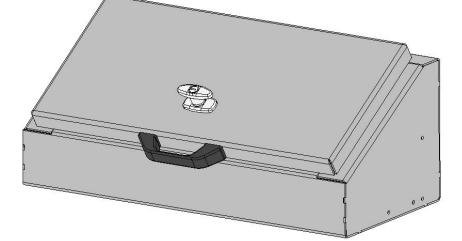

# Front Mount Tool box

- 27" x 15" Deep
- Drawers Available 1, 2 or 3 drawers
- Drawer kits can be added later
- Can be ordered with or without Backup light.
- Gas Shocks on Top door
- Screwdriver holders on shelf
- Wrench rack on the top back panel

### 3 drawers 1-3/4"deep

1 drawer 1-3/4"deep 1 drawer 3-7/8" deep

1 drawer 6"deep

The front mount tool box is 27" tall. On an 87" bed there may be a clearance issue if you plan on pulling a gooseneck trailer. Depending on the style of gooseneck.