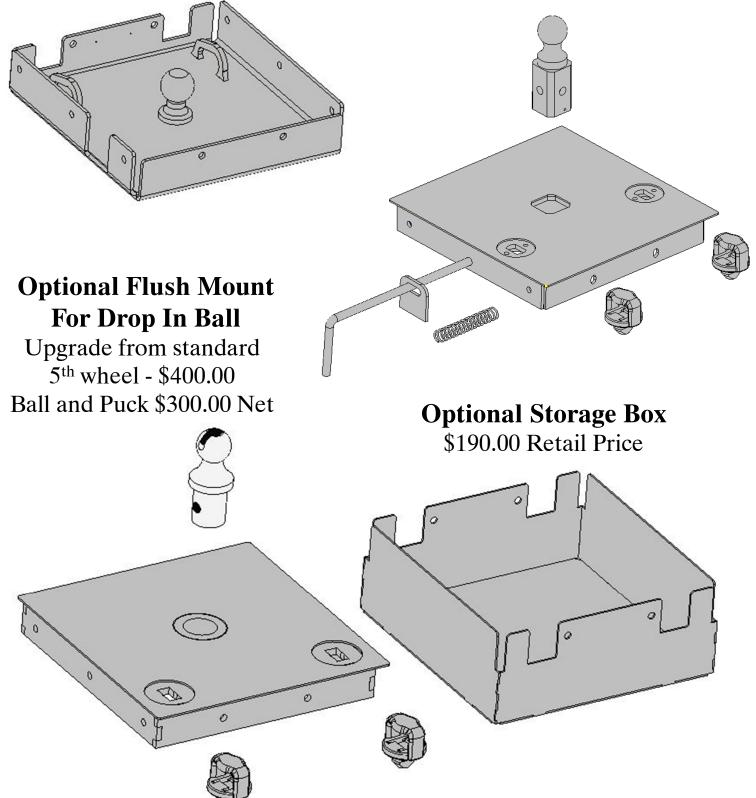

# **Fifth Wheel Options**

Standard Recessed Ball 30,000 lbs 5th wheel ball included \$200.00 Retail Price **Optional Flush Mount Flip Over Ball** 

Upgrade from standard 5<sup>th</sup> wheel - \$450.00