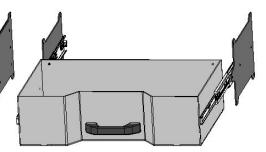

# Front Mount Tool box

- 27" x 15" Deep
- Drawers Available 1, 2 or 3 drawers
- Drawer kits can be added later
- Can be ordered with or without Backup light.
- Gas Shocks on Top door
- Screwdriver holders on shelf
- Wrench rack on the top back panel

### 3 drawers 1-3/4"deep

1 drawer 1-3/4"deep 1 drawer 3-7/8" deep

1 drawer 6"deep

The front mount tool box is 27" tall. On an 87" bed there may be a clearance issue if you plan on pulling a gooseneck trailer. Depending on the style of gooseneck.