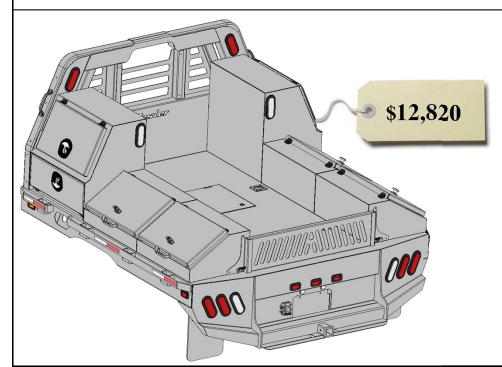

### All Options Bed 87 Flatbed w/Toolboxes 15" Deep

2 – 27" Front Mount Toolboxes 1 – 52" Taper Toolbox 2 – 26" Taper Toolbox

#### **Optional Parts included in price**

Any options not required subtract from Complete Bed Price. A. Formed Tailgate - \$150.00 B. Tailgate Brackets - \$30.00 pair

C. Center Window Guard - \$100.00