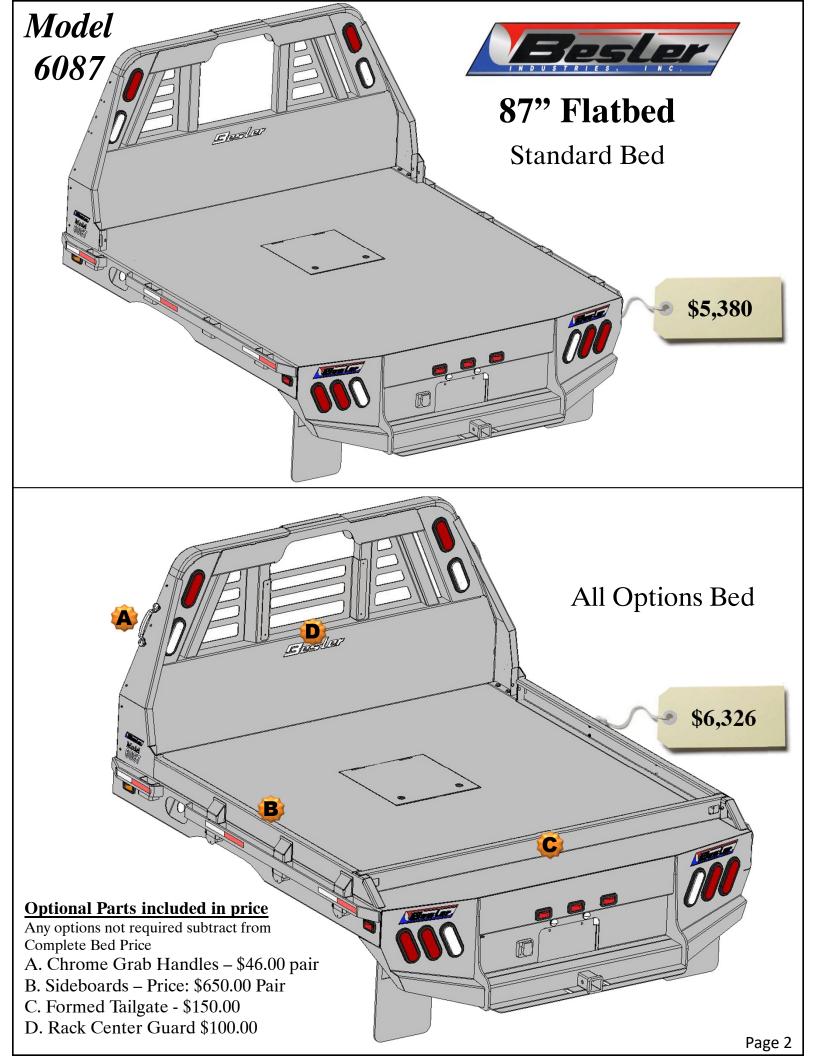

# 87" Flatbed Price and configurations With 15" Deep Tool boxes

#### **Optional Parts included in price**

Any options not required subtract from Complete Bed Price. A. Formed Tailgate - \$150.00

- A. Formed Tangate \$150.00
- B. Tailgate Brackets \$30.00 pair
- C. Center Window Guard \$100.00