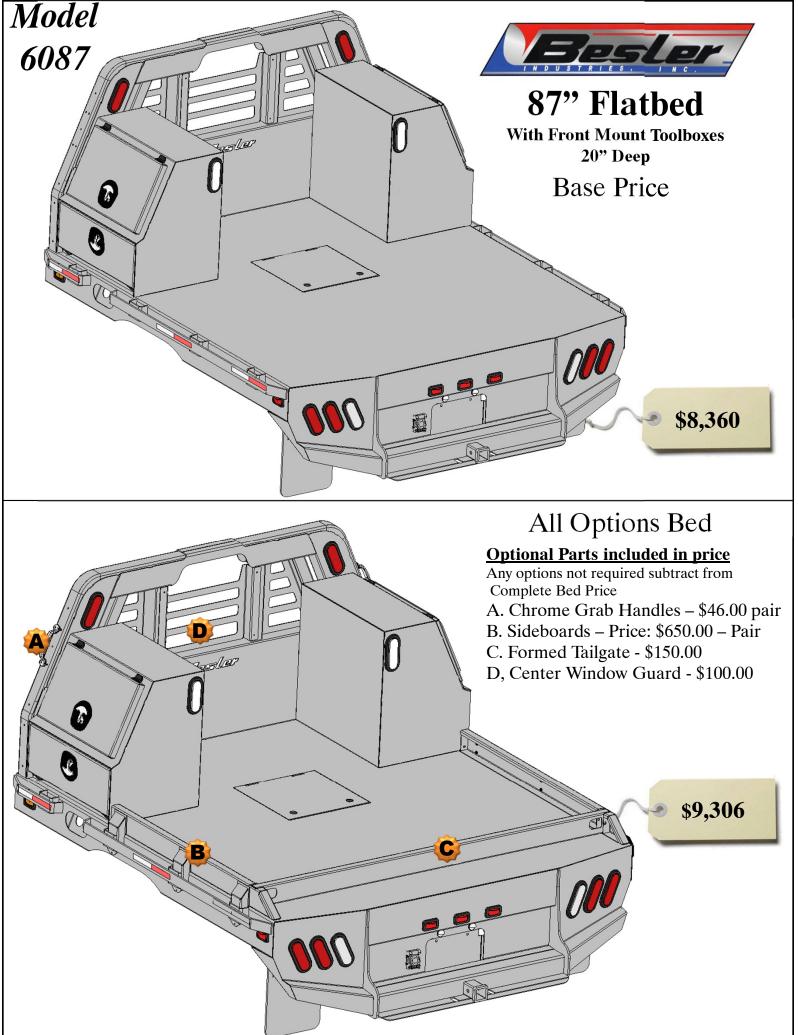

# 87" Flatbed Price and configurations With 20" Deep Tool boxes

- 27" x 20" Deep
- Drawers Available 1, 2 or 3 drawers
- Drawer kits can be added later
- Can be ordered with or without Backup light.
- Gas Shocks on Top door
- Screwdriver holders on shelf
- Wrench rack on the top back panel

3 drawers 1-3/4"deep

1 drawer 6"deep

The front mount tool box is 27" tall. On an 87" bed there may be a clearance issue if you plan on pulling a gooseneck trailer. Depending on the style of gooseneck.

#### Top Taper Tool boxes Available lengths

- 26"
- 34"
- 39"
- 46"
- 52"
- 68"
  - 78"

Page 10

All Options Bed 87 Flatbed w/Toolboxes 20" Deep

2 – 27" Front Mount Toolboxes 2 – 52" Taper Toolboxes

#### **Optional Parts included in price**

Any options not required subtract from Complete Bed Price. A. Formed Tailgate - \$150.00

- B. Tailgate Brackets \$30.00 pair
- C. Center Window Guard \$100.00