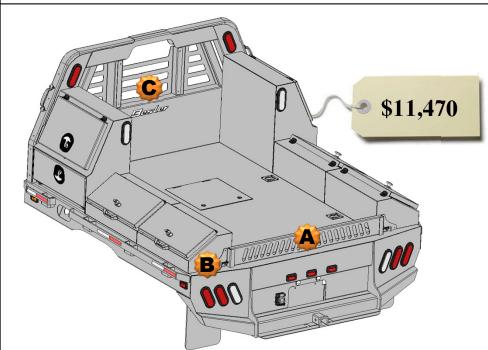

### All Options Bed 87 Flatbed w/Toolboxes 15" Deep

2 – 27" Front Mount Toolboxes 4 – 26" Taper Toolboxes

#### **Optional Parts included in price**

Any options not required subtract from Complete Bed Price.

- A. Formed Tailgate \$150.00
- B. Tailgate Brackets \$30.00 pair
- C. Center Window Guard \$100.00