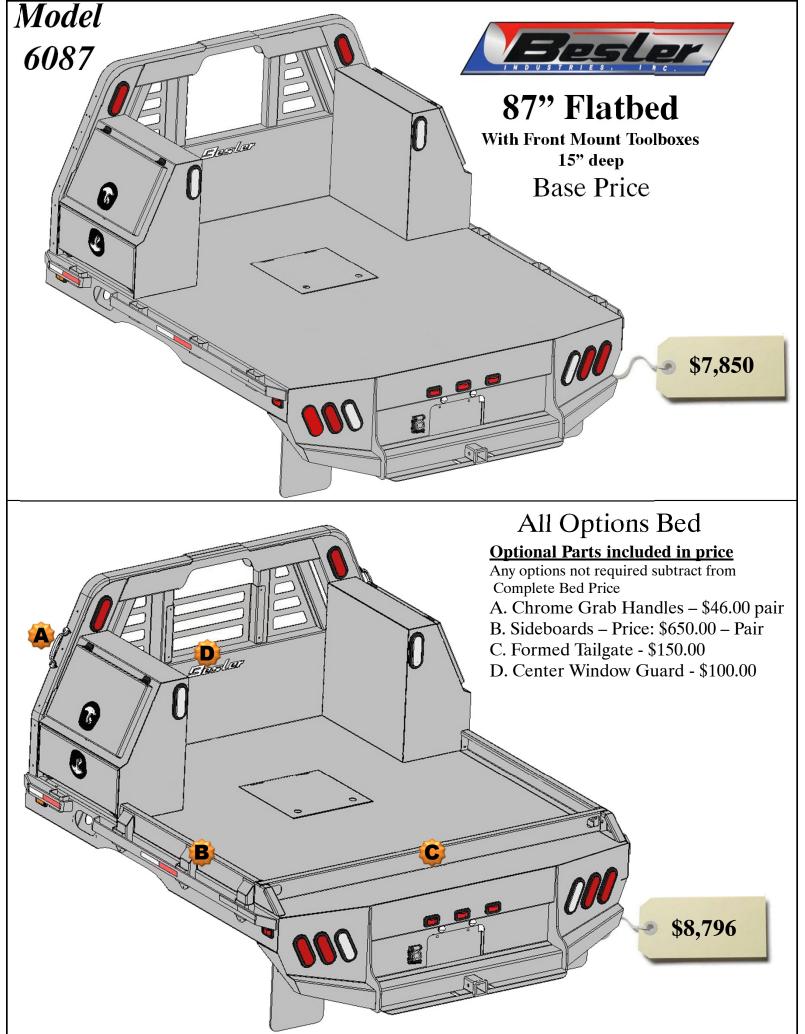

# 6087 Series Flatbed

# 87" Flatbed Price and configurations With 15" Deep Tool boxes

#### **Optional Parts included in price**

Any options not required subtract from Complete Bed Price. A. Formed Tailgate - \$150.00

- A. Formed Tangate \$150.00
- B. Tailgate Brackets \$30.00 pair
- C. Center Window Guard \$100.00