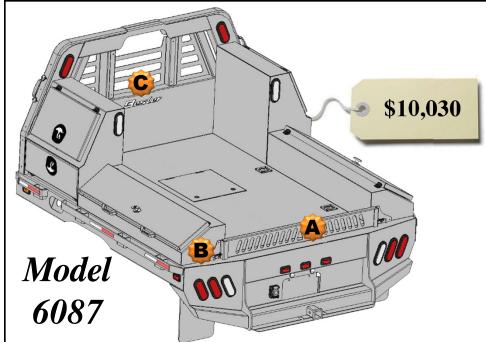

#### Top Taper Tool boxes Available lengths

- 26"
- 34"
- 39"
- 46"
- 52"
- 68"
  - 78"

All Options Bed 87 Flatbed w/Toolboxes 15" Deep

2 – 27" Front Mount Toolboxes 2 – 52" Taper Toolboxes

#### **Optional Parts included in price**

Any options not required subtract from Complete Bed Price. A. Formed Tailgate - \$150.00

- A. Formed Tangate \$150.00
- B. Tailgate Brackets \$30.00 pair
- C. Center Window Guard \$100.00