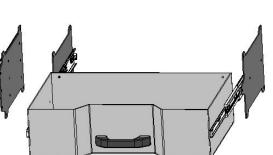

# Front Mount Tool box

- 27" x 15" Deep
- Drawers Available 1, 2 or 3 drawers
- Drawer kits can be added later
- Can be ordered with or without Backup light.
- Gas Shocks on Top door
- Screwdriver holders on shelf
- Wrench rack on the top back panel

### 3 drawers 1-3/4"deep

1 drawer 1-3/4"deep 1 drawer 3-7/8" deep

1 drawer 6"deep

The front mount tool box is 27" tall. On an 87" bed there may be a clearance issue if you plan on pulling a gooseneck trailer. Depending on the style of gooseneck.