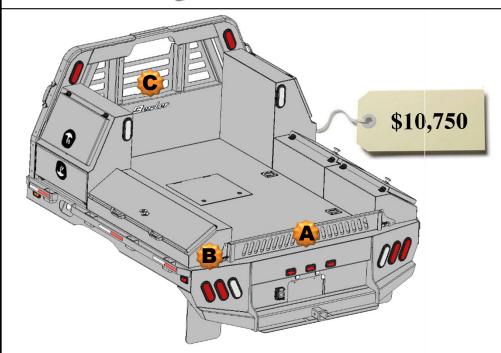

### All Options Bed 87 Flatbed w/Toolboxes 15" Deep

2 – 27" Front Mount Toolboxes 1 – 52" Taper Toolbox 2 – 26" Taper Toolbox

#### **Optional Parts included in price**

Any options not required subtract from Complete Bed Price. A. Formed Tailgate - \$150.00 B. Tailgate Brackets - \$30.00 pair

C. Center Window Guard - \$100.00