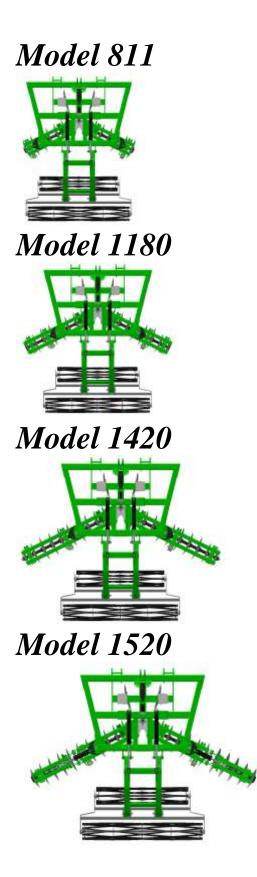

## **Besler Pivot Track Closer**

|                                                        | <b>Retail Price</b> |
|--------------------------------------------------------|---------------------|
| Model 811                                              | \$18,130            |
| Set-up – NET                                           | \$500               |
| Scrappers                                              | \$600               |
| Least aggressive pitch 7 degrees                       | 8' 11" wide         |
| Most aggressive pitch 27 degrees                       | 8' 2" wide          |
|                                                        | Retail Price        |
| Model 1180                                             | \$20,200            |
| Set-up – NET                                           | \$500               |
| Scrappers                                              | \$600               |
| Least aggressive pitch 7 degrees                       | 11' 8" wide         |
| Most aggressive pitch 27 degrees                       | 10' 8" wide         |
|                                                        | Retail Price        |
| Model 1420                                             | \$21,900            |
| Set-up – NET                                           | \$550               |
| Scrappers                                              | \$700               |
| Least aggressive pitch 7 degrees                       | 14' 2" wide         |
| Most aggressive pitch 27 degrees                       | 12' 8" wide         |
|                                                        | Retail Price        |
| Model 1520                                             | \$22,750            |
| Set-up – NET                                           | \$550               |
| Scrappers                                              | \$650               |
| Least aggressive pitch 7 degrees                       | 15' 2 3/8" wide     |
| Most aggressive pitch 27 degrees                       | 13' 5" wide         |
| Standard Equipment:                                    |                     |
| • Hydraulic Basket Assembly                            |                     |
| • Hydraulic pitch to adjust aggressiveness             |                     |
| <ul> <li>Implement Stands</li> </ul>                   |                     |
| <ul> <li>Weight Bracket for Basket Assembly</li> </ul> |                     |
| is recommended.                                        | sembry              |
|                                                        |                     |
| Optional Equipment                                     | Retail Price        |
| Guide Wheel                                            | \$875               |
| Weight Bracket for John Deere par                      |                     |
| Weight Bracket for Case part 1584                      |                     |
| John Deere Weights – NET                               | \$120               |