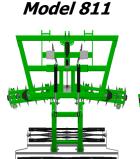

#### Model

Least aggressive pitch 7 degrees 15' 2" wide Non folding wings

Most aggressive pitch 27 degrees 13' 5" wide Non folding wings