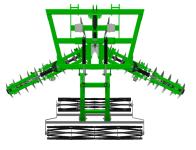

### **Besler Features**

- Hydraulic adjustable pitch
- Floating Double Basket Assembly
- Heavy Duty 5x7 rec tube frame
- Notched discs to breakdown the pivot track side wall
- Implement Stands

The Besler Pivot Track Closer is designed to close the pivot track and leave the ground packed and level with one pass over the pivot track. The hydraulic adjustable pitch allows you to move the desired amount of soil needed to fill the track. The hydraulic double basket assembly will break up the clods and leave the field level or slightly humped if desired. This is all done from the comfort of your cab. Tractor weights can be added to the double basket to run in free float or hydraulic down pressure can be used.

## Besler Options

- Guide Wheel
- Weight Brackets for Double Basket Assembly
- Weight brackets for main section of the machine
- Tractor Weights
- Disc Scrapers

The double basket assembly folds up for storage purposes and easy transport.