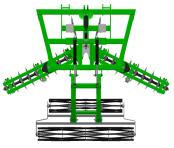

### **Besler Features**

- Hydraulic adjustable pitch
- Floating Double Basket Assembly
- Heavy Duty 5x7 rec tube frame
- Notched discs to breakdown the pivot track side wall
- Implement Stands

The Besler Pivot Track Closer is designed to close the pivot track and leave the ground packed and level with one pass over the pivot track. The hydraulic adjustable pitch allows you to move the desired amount of soil needed to fill the track. The hydraulic double basket assembly will break up the clods and leave the field level or slightly humped if desired. This is all done from the comfort of your cab. Tractor weights can be added to the double basket to run in free float or hydraulic down pressure can be used.

## Besler Options

- Guide Wheel
- Weight Brackets for Double Basket Assembly
- Weight brackets for main section of the machine
- Tractor Weights
- Disc Scrapers

The double basket assembly folds up for storage purposes and easy transport.