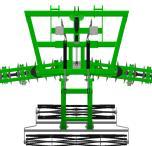

## Model 1180

Least aggressive pitch 7 degrees 11' 8" wide Non folding wings

Most aggressive pitch 27 degrees 10' 8" wide Non folding wings