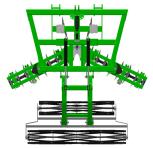

#### Model 1420

Least aggressive pitch 7 degrees 14' 2" wide Non folding wings

Most aggressive pitch 27 degrees 12' 8" wide Non folding wings