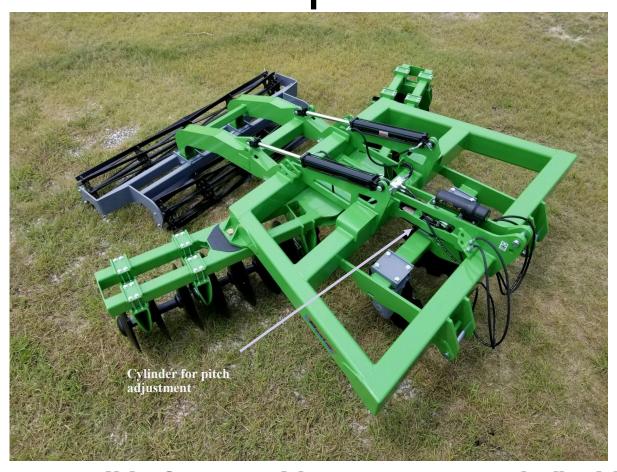

### **Besler Features**

- Hydraulic adjustable pitch
- Floating Double Basket Assembly
- Heavy Duty 5x7 rec tube frame
- Notched discs to breakdown the pivot track side wall
- Implement Stands

The Besler Pivot Track Closer is designed to close the pivot track and leave the ground packed and level with one pass over the pivot track. The hydraulic adjustable pitch allows you to move the desired amount of soil needed to fill the track. The hydraulic double basket assembly will break up the clods and leave the field level or slightly humped if desired. This is all done from the comfort of your cab. Tractor weights can be added to the double basket to run in free float or hydraulic down pressure can be used.