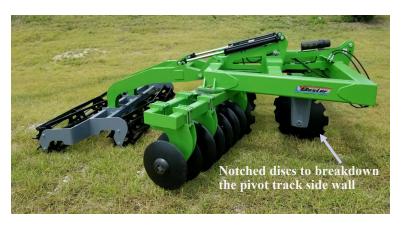

### **Besler Features**

- Hydraulic adjustable pitch
- Floating Double Basket Assembly
- Heavy Duty 5x7 rec tube frame
- Notched discs to breakdown the pivot track side wall
- Implement Stands

The Besler Pivot Track Closer is designed to close the pivot track and leave the ground packed and level with one pass over the pivot track. The hydraulic adjustable pitch allows you to move the desired amount of soil needed to fill the track. The hydraulic double basket assembly will break up the clods and leave the field level or slightly humped if desired. This is all done from the comfort of your cab. Tractor weights can be added to the double basket to run in free float or hydraulic down pressure can be used.