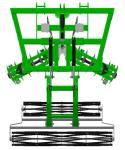

Least aggressive pitch 7 degrees 8' 11" wide Non folding wings

Most aggressive pitch 27 degrees 8' 2" wide Non folding wings