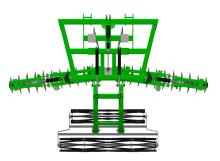

### **Besler Features**

- Hydraulic adjustable pitch
- Floating Double Basket Assembly
- Heavy Duty 5x7 rec tube frame
- Notched discs to breakdown the pivot track side wall
- Implement Stands

The Besler Pivot Track Closer is designed to close the pivot track and leave the ground packed and level with one pass over the pivot track. The hydraulic adjustable pitch allows you to move the desired amount of soil needed to fill the track. The hydraulic double basket assembly will break up the clods and leave the field level or slightly humped if desired. This is all done from the comfort of your cab. Tractor weights can be added to the double basket to run in free float or hydraulic down pressure can be used.

## Besler Options

- Guide Wheel
- Weight Brackets for Double Basket Assembly
- Weight brackets for main section of the machine
- Tractor Weights
- Disc Scrapers

The double basket assembly folds up for storage purposes and easy transport.