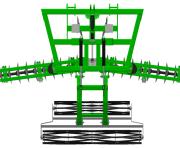

# Pivot Track Closer

Move soil in from a wider area up to 15' 2" wide Hydraulic adjustable pitch allows you to control the amount of soil moved from the seat of the tractor. Four different models to pick from.

### **Besler Features**

- Hydraulic adjustable pitch
- Floating Double Basket Assembly
- Heavy Duty 5x7 rec tube frame
- Notched discs to breakdown the pivot track side wall
- Implement Stands

The Besler Pivot Track Closer is designed to close the pivot track and leave the ground packed and level with one pass over the pivot track. The hydraulic adjustable pitch allows you to move the desired amount of soil needed to fill the track. The hydraulic double basket assembly will break up the clods and leave the field level or slightly humped if desired. This is all done from the comfort of your cab. Tractor weights can be added to the double basket to run in free float or hydraulic down pressure can be used.