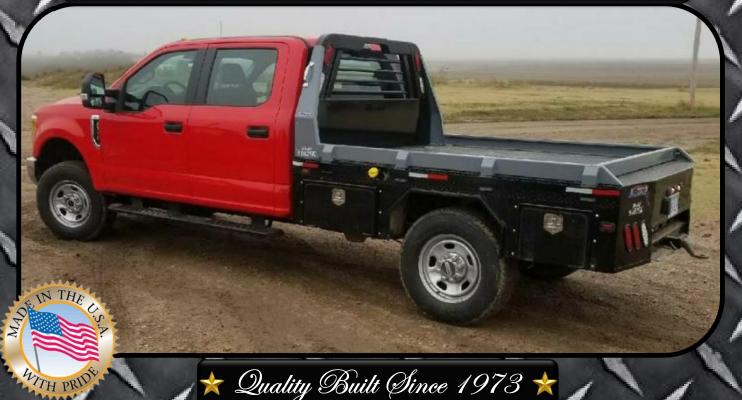

## Besler 8000 Series FEMA Skirted Flatbed

4 pin, 6 pole and 7 blade trailer connectors

Gooseneck assembly with 30,000 lb

- Bumper with receiver hitch
- 11 gauge deck plate
- 4" channel stringers
- 3/16" x 3" Channel cross members
- Tie down rails with stake pockets
- Primed and painted with 2 component urethane enamel paint
- Sideboards
- **Tailgate**