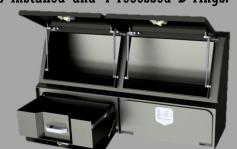

Tool box Dimension - Front 27L x 12W x 27H Top Taper Chosen Length x 12W x 10H

Box dimensions

Chosen Length x 15W or 20W x 27H

- Gas cylinders to hold up door
- Optional bottom pull out drawers 150lb
- Tailgate with latches
- Drawer mounts are installed if you want to add drawer later