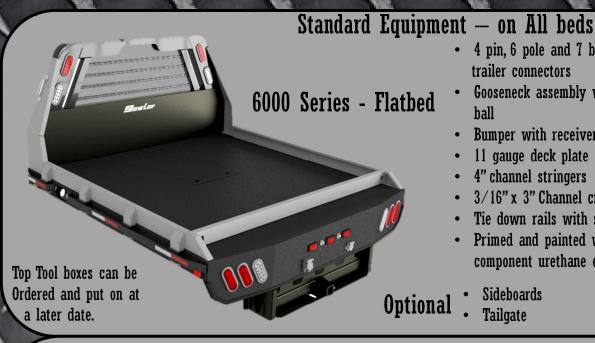

## Besler 8000 Series FEMA Skirted Flatbed

4 pin, 6 pole and 7 blade trailer connectors

Gooseneck assembly with 30,000 lb

- Bumper with receiver hitch
- 11 gauge deck plate
- 4" channel stringers
- 3/16" x 3" Channel cross members
- Tie down rails with stake pockets
- Primed and painted with 2 component urethane enamel paint
- Sideboards
- **Tailgate**