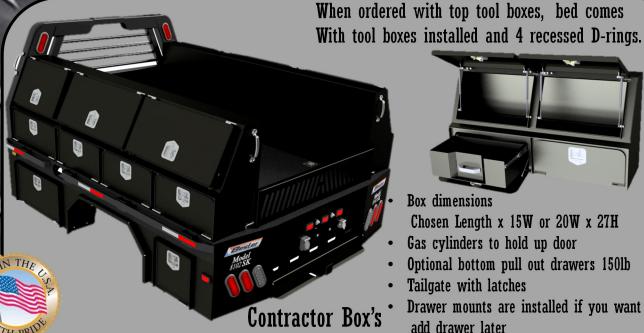

Order toolboxes in configuration you want

- Front Mount tool box mounted to headache rack
- All beds have multiple tool box configuration
- Includes tailgate with latches
- Top Taper tool box can be 1 long or 2 short
- Tool box dividers available

Tool box Dimension - Front 27L x 12W x 27H Top Taper Chosen Length x 12W x 10H

Box dimensions

Chosen Length x 15W or 20W x 27H

- Gas cylinders to hold up door
- Optional bottom pull out drawers 150lb
- Tailgate with latches
- Drawer mounts are installed if you want to add drawer later