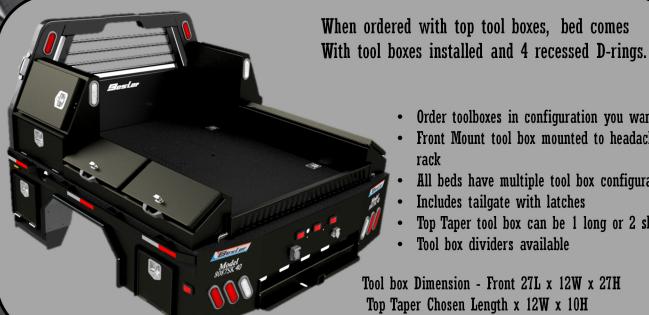

Order toolboxes in configuration you want

- Front Mount tool box mounted to headache rack
- All beds have multiple tool box configuration
- Includes tailgate with latches
- Top Taper tool box can be 1 long or 2 short
- Tool box dividers available

Tool box Dimension - Front 27L x 12W x 27H Top Taper Chosen Length x 12W x 10H

Box dimensions

Chosen Length x 15W or 20W x 27H

- Gas cylinders to hold up door
- Optional bottom pull out drawers 150lb
- Tailgate with latches
- Drawer mounts are installed if you want to add drawer later