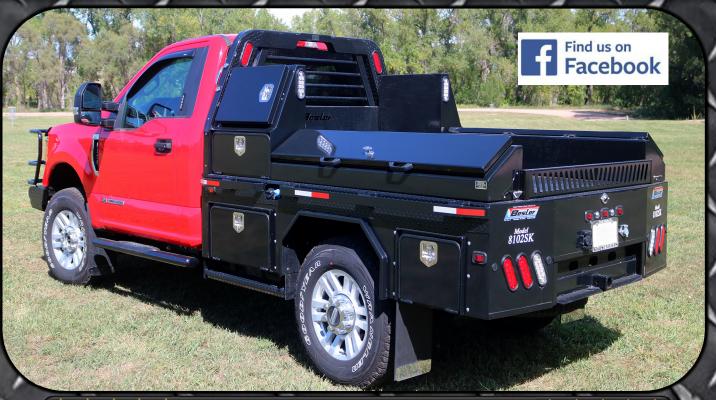

## Besler 8000 Series FEMA Skirted Flatbed

4 pin, 6 pole and 7 blade trailer connectors

Gooseneck assembly with 30,000 lb

- Bumper with receiver hitch
- 11 gauge deck plate
- 4" channel stringers
- 3/16" x 3" Channel cross members
- Tie down rails with stake pockets
- Primed and painted with 2 component urethane enamel paint
- Sideboards
- **Tailgate**